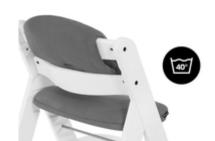

FOR ALPHA+, BETA+ AND ARKETA HIGHCHAIRS

/ REALLY COMFY THANKS TO DOUBLE PADDING

/ GOOD GRIP THANKS TO ANTI-SLIP COATING

# REALLY COMFY FOR EATING AND PLAYING

The breathable cotton pad offers pleasantly soft padding for the wooden highchair and even doubles up on the backrest, keeping your child comfortable at all times.

# SAFE THANKS TO ANTI-SLIP COATING

Is your child very active? No problem! The underside of the cushion is made of anti-slip coating, preventing it from slipping around during fun and games.