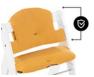

### COMPATIBLE WITH CROTCH BELT AND 5-POINT HARNESS

All hauck wooden highchairs come with a crotch belt and a 5-point harness. To keep your little one safe and sound at all times, the seat pad is, of course, compatible with both.

#### Compatible with the belt system

hauck wooden highchairs are all equipped with a crotch belt and a 5-point harness. You can also use both with the highchair seat pad. Your baby is well secured at any age.