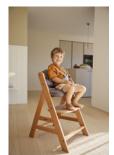

## Lifestyle Images

#### Really comfy thanks to double padding

Looking for an extra-comfy pad set for your little one's highchair? The Highchair Pad Select fits perfectly on the hauck Alpha+, Beta+ and Arketa wooden highchairs. And thanks to the double-padded backrest, your child is extra-comfy when eating and playing.