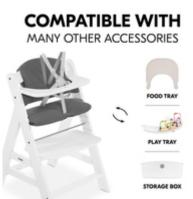

### FITS MANY OTHER ACCESSORIES

The highchair seat pad can be combined with many other hauck accessories for your wooden highchair. From food tray to play tray to storage box, it all fits!

#### Fits many other accessories

Combine the highchair seat pad with other hauck accessories for your wooden highchair. From food tray to play tray to storage box, it all fits!