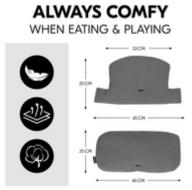

# REALLY COMFY FOR EATING AND PLAYING

The breathable cotton pad offers pleasantly soft padding for the wooden highchair and even doubles up on the backrest, keeping your child comfortable at all times.

#### Really comfy thanks to double padding

Looking for an extra-comfy pad set for your little one's highchair? The Highchair Pad Select fits perfectly on the hauck Alpha+, Beta+ and Arketa wooden highchairs. And thanks to the double-padded backrest, your child is extra-comfy when eating and playing.