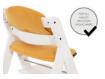

### UPGRADE FOR YOUR HAUCK WOODEN HIGHCHAIR

Looking for an extra-comfy seat pad for your little one's highchair? The Highchair Pad Select perfectly fits the hauck Alpha+, Beta+ and Arketa wooden highchairs.

# REALLY COMFY FOR EATING AND PLAYING

The breathable cotton pad offers pleasantly soft padding for the wooden highchair and even doubles up on the backrest, keeping your child comfortable at all times.

### HIGHCHAIR PAD SELECT HIGH-QUALITY SEAT PAD FOR HAUCK WOODEN HIGHCHAIRS

ANTI-SLIP COATING

USABLE WITH BOTH ALPHA+ BELT SYSTEMS

EASY AND PERFECT FIT

HIGH-QUALITY FABRIC

COMPATIBLE WITH THE ALPHA TRAY