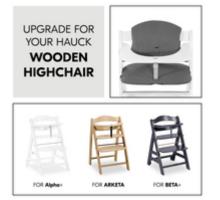

### UPGRADE FOR YOUR HAUCK WOODEN HIGHCHAIR

Looking for an extra-comfy seat pad for your little one's highchair? The Highchair Pad Select perfectly fits the hauck Alpha+, Beta+ and Arketa wooden highchairs.

FOR ALPHA+, BETA+ AND ARKETA HIGHCHAIRS

/ REALLY COMFY THANKS TO DOUBLE PADDING

/ GOOD GRIP THANKS TO ANTI-SLIP COATING