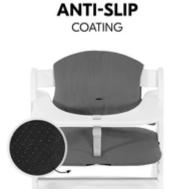

# SAFE THANKS TO ANTI-SLIP COATING

Is your child very active? No problem! The underside of the cushion is made of anti-slip coating, preventing it from slipping around during fun and games.