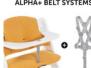

### COMPORTABLE & SAFE USABLE WITH SAFETY STRAP & 5-POINT HARNESS

### COMPATIBLE WITH CROTCH BELT AND 5-POINT HARNESS

All hauck wooden highchairs come with a crotch belt and a 5-point harness. To keep your little one safe and sound at all times, the seat pad is, of course, compatible with both.

#### Compatible with the belt system

hauck wooden highchairs are all equipped with a crotch belt and a 5-point harness. You can also use both with the highchair seat pad. Your baby is well secured at any age.