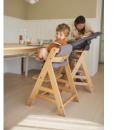

AUCK WOODEN HIGHCHAIR



### COMPORTABLE & SAFE USABLE WITH SAFETY STRAP & 5-POINT HARNESS



### COMPATIBLE WITH CROTCH BELT AND 5-POINT HARNESS

All hauck wooden highchairs come with a crotch belt and a 5-point harness. To keep your little one safe and sound at all times, the seat pad is, of course, compatible with both.

### FITS MANY OTHER ACCESSORIES

The highchair seat pad can be combined with many other hauck accessories for your wooden highchair. From food tray to play tray to storage box, it all fits!



### HIGHCHAIR PAD SELECT HIGH-QUALITY SEAT PAD FOR HAUCK WOODEN HIGHCHAIRS







ANTI-SLIP COATING





USABLE WITH BOTH ALPHA+ BELT SYSTEMS







EASY AND PERFECT FIT



HIGH-QUALITY FABRIC



COMPATIBLE WITH THE ALPHA TRAY

#### EXTRA-HIGH BACK PIECE



## Lifestyle Images















### High-quality pad set for hauck wooden highchair

#### Really comfy thanks to double padding

Looking for an extra-comfy pad set for your little one's highchair? The Highchair Pad Select fits perfectly on the hauck Alpha+, Beta+ and Arketa wooden highchairs. And thanks to the double-padded backrest, your child is extra-comfy when eating and playing.

#### Easy attachment to the highchair

Simple, fast and practical: the Highchair Pad Select is easy to attach to your highchair. The jersey version is attached with hook and loop fastener; the muslin version with press studs. And to clean, simply throw them in the washing machine.

#### Compatible with the belt system

hauck wooden highchairs are all equipped with a crotch belt and a 5-point harness. You can also use both with t