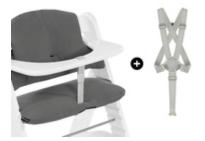

### COMPORTABLE & SAFE USABLE WITH SAFETY STRAP & 5-POINT HARNESS

### COMPATIBLE WITH CROTCH BELT AND 5-POINT HARNESS

All hauck wooden highchairs come with a crotch belt and a 5-point harness. To keep your little one safe and sound at all times, the seat pad is, of course, compatible with both.

#### Compatible with the belt system

hauck wooden highchairs are all equipped with a crotch belt and a 5-point harness. You can also use both with the highchair seat pad. Your baby is well secured at any age.