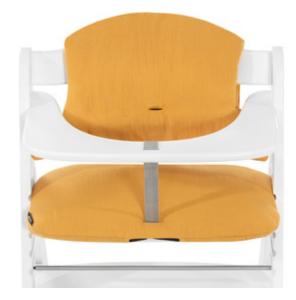

# REALLY COMFY FOR EATING AND PLAYING

The breathable cotton pad offers pleasantly soft padding for the wooden highchair and even doubles up on the backrest, keeping your child comfortable at all times.

#### Really comfy thanks to double padding

Looking for an extra-comfy pad set for your little one's highchair? The Highchair Pad Select fits perfectly on the hauck Alpha+, Beta+ and Arketa wooden highchairs. And thanks to the double-padded backrest, your child is extra-comfy when eating and playing.