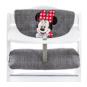

## HIGHCHAIR PAD DELUXE PAD SET FOR HAUCK WOODEN HIGHCHAIRS

# Product Images

This two-part seat cushion is the ideal addition to your Alpha+ highchair, as it offers your child a more comfortable seating position during mealtime.

Both the seat and backrest pads come with a soft padding and fit perfectly on the Alpha+ toddler chair thanks to the easy-to-use touch fasteners. For washing, you can remove them in no time.