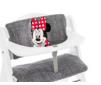

## HIGHCHAIR PAD DELUXE PAD SET FOR HAUCK WOODEN HIGHCHAIRS

# Product Images

This two-part seat cushion is the ideal addition to your Alpha+ highchair, as it offers your child a more comfortable seating position during mealtime.

Both the seat and backrest pads come with a soft padding and fit perfectly on the Alpha+ toddler chair thanks to the easy-to-use touch fasteners. For washing, you can remove them in no time.