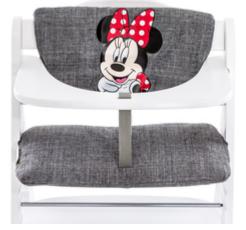

## HIGHCHAIR PAD DELUXE PAD SET FOR HAUCK WOODEN HIGHCHAIRS

# Product Images

This two-part seat cushion is the ideal addition to your Alpha+ highchair, as it offers your child a more comfortable seating position during mealtime.

Both the seat and backrest pads come with a soft padding and fit perfectly on the Alpha+ toddler chair thanks to the easy-to-use touch fasteners. For washing, you can remove them in no time.