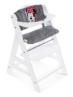

# Product Images

This two-part seat cushion is the ideal addition to your Alpha+ highchair, as it offers your child a more comfortable seating position during mealtime.

Both the seat and backrest pads come with a soft padding and fit perfectly on the Alpha+ toddler chair thanks to the easy-to-use touch fasteners. For washing, you can remove them in no time.