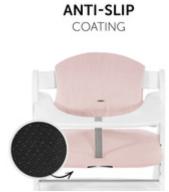

## SAFE THANKS TO ANTI-SLIP COATING

The soft seat cushion comes with an anti-slip coating that prevents it from sliding back and forth during your little explorer's mealtime and playtime, offering more comfort and safety.

#### HIGHCHAIR PAD SELECT HIGH-QUALITY SEAT PAD FOR HAUCK WOODEN HIGHCHAIRS

ANTI-SLIP COATING

USABLE WITH BOTH ALPHA+ BELT SYSTEMS

EASY AND PERFECT FIT

HIGH-QUALITY FABRIC

COMPATIBLE WITH

HE ALPHA T

EXTRA-HIGH BACK PIECE