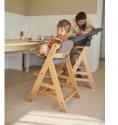

# COMPATIBLE WITH THE ALPHA TRAY TABLE

The Highchair Pad Select is compatible with the Alpha Tray, as well as with various other Alpha+ accessories, allowing your little one to use them at the same time.

#### Fits many other accessories

Combine the highchair seat pad with other hauck accessories for your wooden highchair. From food tray to play tray to storage box, it all fits!