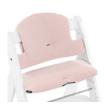

## HIGH-QUALITY COTTON MUSLIN FABRIC

The seat cushion's cotton muslin structure is soft to the touch, providing your baby with a breathable and temperature balancing seat as well as optimum comfort even on warmer days. HIGH-QUALITY FABRIC

#### Really comfy thanks to double padding

Looking for an extra-comfy pad set for your little one's highchair? The Highchair Pad Select fits perfectly on the hauck Alpha+, Beta+ and Arketa wooden highchairs. And thanks to the double-padded backrest, your child is extra-comfy when eating and playing.