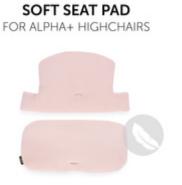

### SOFT SEAT PAD FOR HAUCK HIGHCHAIRS

This two-part seat pad is very useful for your toddler's time in the hauck Alpha+, Beta+ or Arketa wooden highchair, as it serves as seat reducer, while also offering additional seating comfort and stability.

## EASY AND PERFECT FIT

The Highchair Pad Select is designed for the hauck grow-along chairs and fits them perfectly. Thanks to the snap fasteners, the two pieces are easy to install and as easy to remove for washing.