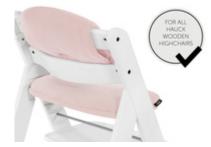

## EASY AND PERFECT FIT

The Highchair Pad Select is designed for the hauck grow-along chairs and fits them perfectly. Thanks to the snap fasteners, the two pieces are easy to install and as easy to remove for washing.

## EASY AND PERFECT FIT

#### HIGHCHAIR PAD SELECT HIGH-QUALITY SEAT PAD FOR HAUCK WOODEN HIGHCHAIRS

ANTI-SLIP COATING

USABLE WITH BOTH ALPHA+ BELT SYSTEMS

EASY AND PERFECT FIT

HIGH-QUALITY FABRIC

COMPATIBLE WITH

HE ALPHA T

EXTRA-HIGH BACK PIECE