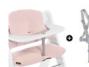

### USABLE WITH 5-POINT HARNESS AND SAFETY STRAP

The Highchair Pad Select can be used on any hauck wooden highchair and is compatible with both the 5-point harness and safety strap that come with it.

#### Compatible with the belt system

hauck wooden highchairs are all equipped with a crotch belt and a 5-point harness. You can also use both with the highchair seat pad. Your baby is well secured at any age.