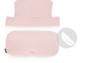

# LARGE BACKREST PAD WITH DOUBLE PADDING

The large backrest pad is designed to cover the whole back of the highchair. It is placed twice around the highchair's back, offering even better comfort and stability to your child.

## EASY AND PERFECT FIT

The Highchair Pad Select is designed for the hauck grow-along chairs and fits them perfectly. Thanks to the snap fasteners, the two pieces are easy to install and as easy to remove for washing.