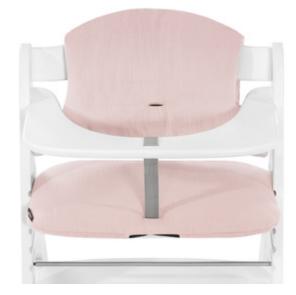

### SOFT SEAT PAD FOR HAUCK HIGHCHAIRS

This two-part seat pad is very useful for your toddler's time in the hauck Alpha+, Beta+ or Arketa wooden highchair, as it serves as seat reducer, while also offering additional seating comfort and stability.

# LARGE BACKREST PAD WITH DOUBLE PADDING

The large backrest pad is designed to cover the whole back of the highchair. It is placed twice around the highchair's back, offering even better comfort and stability to your child.

## SAFE THANKS TO ANTI-SLIP COATING

The soft seat cushion comes with an anti-slip coating that prevents it from sliding back and forth during your little explorer's mealtime and playtime, offering more comfort and safety.