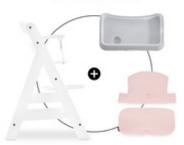

### SOFT SEAT PAD FOR HAUCK HIGHCHAIRS

This two-part seat pad is very useful for your toddler's time in the hauck Alpha+, Beta+ or Arketa wooden highchair, as it serves as seat reducer, while also offering additional seating comfort and stability.

# COMPATIBLE WITH THE ALPHA TRAY TABLE

The Highchair Pad Select is compatible with the Alpha Tray, as well as with various other Alpha+ accessories, allowing your little one to use them at the same time.

#### Fits many other accessories

Combine the highchair seat pad with other hauck accessories for your wooden highchair. From food tray to play tray to storage box, it all fits!