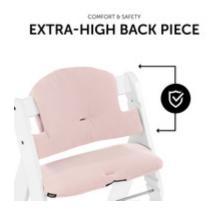

# LARGE BACKREST PAD WITH DOUBLE PADDING

The large backrest pad is designed to cover the whole back of the highchair. It is placed twice around the highchair's back, offering even better comfort and stability to your child.

#### HIGHCHAIR PAD SELECT HIGH-QUALITY SEAT PAD FOR HAUCK WOODEN HIGHCHAIRS

ANTI-SLIP COATING

USABLE WITH BOTH ALPHA+ BELT SYSTEMS

EASY AND PERFECT FIT

HIGH-QUALITY FABRIC

COMPATIBLE WITH

HE ALPHA T

EXTRA-HIGH BACK PIECE