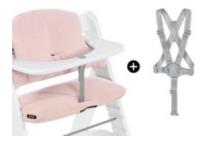

## USABLE WITH BOTH ALPHA+ BELT SYSTEMS

### USABLE WITH 5-POINT HARNESS AND SAFETY STRAP

The Highchair Pad Select can be used on any hauck wooden highchair and is compatible with both the 5-point harness and safety strap that come with it.

#### Compatible with the belt system

hauck wooden highchairs are all equipped with a crotch belt and a 5-point harness. You can also use both with the highchair seat pad. Your baby is well secured at any age.