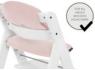

## USABLE WITH BOTH ALPHA+ BELT SYSTEMS

### USABLE WITH 5-POINT HARNESS AND SAFETY STRAP

The Highchair Pad Select can be used on any hauck wooden highchair and is compatible with both the 5-point harness and safety strap that come with it.

#### Compatible with the belt system

hauck wooden highchairs are all equipped with a crotch belt and a 5-point harness. You can also use both with the highchair seat pad. Your baby is well secured at any age.