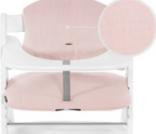

## USABLE WITH BOTH ALPHA+ BELT SYSTEMS

### USABLE WITH 5-POINT HARNESS AND SAFETY STRAP

The Highchair Pad Select can be used on any hauck wooden highchair and is compatible with both the 5-point harness and safety strap that come with it.

#### Compatible with the belt system

hauck wooden highchairs are all equipped with a crotch belt and a 5-point harness. You can also use both with the highchair seat pad. Your baby is well secured at any age.