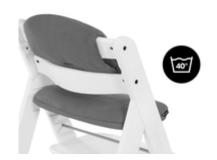

FOR ALPHA+, BETA+ AND ARKETA HIGHCHAIRS

1

**REALLY COMFY THANKS TO DOUBLE PADDING** 

1

GOOD GRIP THANKS TO ANTI-SLIP COATING

# REALLY COMFY FOR EATING AND PLAYING

The breathable cotton pad offers pleasantly soft padding for the wooden highchair and even doubles up on the backrest, keeping your child comfortable at all times.

## SAFE THANKS TO ANTI-SLIP COATING

Is your child very active? No problem! The underside of the cushion is made of anti-slip coating, preventing it from slipping around during fun and games.