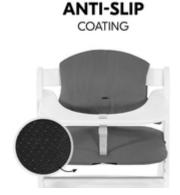

## SAFE THANKS TO ANTI-SLIP COATING

Is your child very active? No problem! The underside of the cushion is made of anti-slip coating, preventing it from slipping around during fun and games.

FOR ALPHA+, BETA+ AND ARKETA HIGHCHAIRS

1

**REALLY COMFY THANKS TO DOUBLE PADDING** 

1

GOOD GRIP THANKS TO ANTI-SLIP COATING