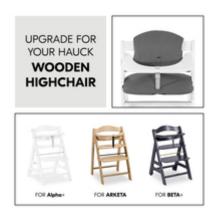

# UPGRADE FOR YOUR HAUCK WOODEN HIGHCHAIR

Looking for an extra-comfy seat pad for your little one's highchair? The Highchair Pad Select perfectly fits the hauck Alpha+, Beta+ and Arketa wooden highchairs.

FOR ALPHA+, BETA+ AND ARKETA HIGHCHAIRS

1

**REALLY COMFY THANKS TO DOUBLE PADDING** 

1

GOOD GRIP THANKS TO ANTI-SLIP COATING