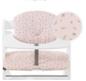

## SAFE THANKS TO ANTI-SLIP COATING

Is your child very active? No problem! The underside of the cushion is made of anti-slip coating, preventing it from slipping around during fun and games.

# COMPATIBLE WITH CROTCH BELT AND 5-POINT HARNESS

All hauck wooden highchairs come with a crotch belt and a 5-point harness. To keep your little one safe and sound at all times, the seat pad is, of course, compatible with both.