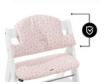

EASY TO ATTACH
TO THE HAUCK WOODEN HIGHCHAIR

USABLE WITH
SAFETY STRAP & 5-POINT HARNESS

# COMPATIBLE WITH CROTCH BELT AND 5-POINT HARNESS

All hauck wooden highchairs come with a crotch belt and a 5-point harness. To keep your little one safe and sound at all times, the seat pad is, of course, compatible with both.

#### Compatible with the belt system

hauck wooden highchairs are all equipped with a crotch belt and a 5-point harness. You can also use both with the highchair seat pad. Your baby is well secured at any age.