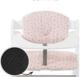

FOR ALPHA+, BETA+ AND ARKETA HIGHCHAIRS

1

**REALLY COMFY THANKS TO DOUBLE PADDING** 

1

GOOD GRIP THANKS TO ANTI-SLIP COATING

# REALLY COMFY FOR EATING AND PLAYING

The breathable cotton pad offers pleasantly soft padding for the wooden highchair and even doubles up on the backrest, keeping your child comfortable at all times.

## SAFE THANKS TO ANTI-SLIP COATING

Is your child very active? No problem! The underside of the cushion is made of anti-slip coating, preventing it from slipping around during fun and games.