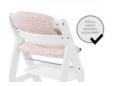

FOR ALPHA+, BETA+ AND ARKETA HIGHCHAIRS

1

**REALLY COMFY THANKS TO DOUBLE PADDING** 

1

GOOD GRIP THANKS TO ANTI-SLIP COATING

# REALLY COMFY FOR EATING AND PLAYING

The breathable cotton pad offers pleasantly soft padding for the wooden highchair and even doubles up on the backrest, keeping your child comfortable at all times.

## SAFE THANKS TO ANTI-SLIP COATING

Is your child very active? No problem! The underside of the cushion is made of anti-slip coating, preventing it from slipping around during fun and games.