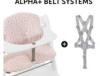

## **Product Images**

USABLE WITH BOTH ALPHA+ BELT SYSTEMS

EASY AND PERFECT FIT

COMPATIBLE WITH

EXTRA-HIGH BACK PIECE

# COMPATIBLE WITH CROTCH BELT AND 5-POINT HARNESS

All hauck wooden highchairs come with a crotch belt and a 5-point harness. To keep your little one safe and sound at all times, the seat pad is, of course, compatible with both.

#### Compatible with the belt system

hauck wooden highchairs are all equipped with a crotch belt and a 5-point harness. You can also use both with the highchair seat pad. Your baby is well secured at any age.