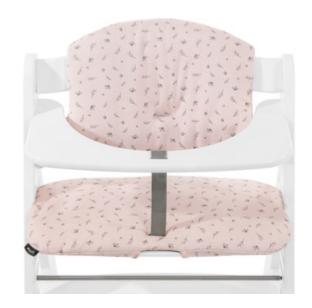

# UPGRADE FOR YOUR HAUCK WOODEN HIGHCHAIR

Looking for an extra-comfy seat pad for your little one's highchair? The Highchair Pad Select perfectly fits the hauck Alpha+, Beta+ and Arketa wooden highchairs.

# REALLY COMFY FOR EATING AND PLAYING

The breathable cotton pad offers pleasantly soft padding for the wooden highchair and even doubles up on the backrest, keeping your child comfortable at all times.

### Really comfy thanks to double padding

Are you looking for an extra-comfy pad set for your little one's highchair? The Highchair Pad Select fits perfectly on the hauck Alpha+, Beta+ and Arketa wooden highchairs. And thanks to the double-padded backrest, your child is extra-comfy when eating and playing.