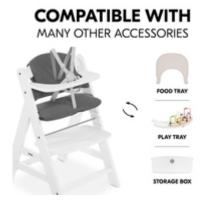

## FITS MANY OTHER ACCESSORIES

The highchair seat pad can be combined with many other hauck accessories for your wooden highchair. From food tray to play tray to storage box, it all fits!

### Fits many other accessories

Combine the highchair seat pad with other hauck accessories for your wooden highchair. From food tray to play tray to storage box, it all fits!