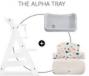

### COMPATIBLE WITH

THE ALPHA TRAY

# COMPATIBLE WITH THE ALPHA TRAY TABLE

The Highchair Pad Select is compatible with the Alpha Tray, as well as with various other Alpha+ accessories, allowing your little one to use them at the same time.