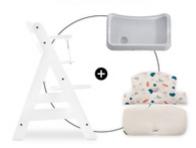

### COMPATIBLE WITH

THE ALPHA TRAY

# COMPATIBLE WITH THE ALPHA TRAY TABLE

The Highchair Pad Select is compatible with the Alpha Tray, as well as with various other Alpha+ accessories, allowing your little one to use them at the same time.

#### Fits many other accessories

Combine the highchair seat pad with other hauck accessories for your wooden highchair. From food tray to play tray to storage box, it all fits!