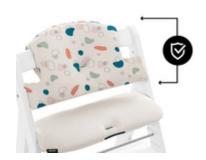

### USABLE WITH BOTH ALPHA+ BELT SYSTEMS

# USABLE WITH BOTH ALPHA+ BELT SYSTEMS

The Highchair Pad Select can be used on any hauck wooden highchair and is compatible with both the 5-point harness and safety strap that come with it.

#### Compatible with the belt system

hauck wooden highchairs are all equipped with a crotch belt and a 5-point harness. You can also use both with the highchair seat pad. Your baby is well secured at any age.