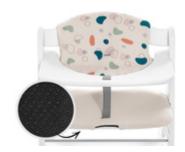

### SAFE THANKS TO ANTI-SLIP COATING

The soft seat cushion comes with an anti-slip coating that prevents it from sliding back and forth during your little explorer's mealtime and playtime, offering more comfort and safety.

ANTI-SLIP COATING

### EASY AND PERFECT FIT

The highchair pad is designed for the hauck wooden highchairs, fitting them perfectly. Thanks to the hook-and-loop fasteners, the two pieces are easy to install and to remove for washing.

### EASY AND PERFECT FIT