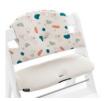

### JERSEY SEAT PAD FOR HAUCK WOODEN HIGHCHAIRS

1

**COMFORT MEETS SAFETY** 

1

**EASY HANDLING** 

SOFT SEAT PAD FOR ALPHA+ HIGHCHAIRS

## SOFT SEAT PAD FOR HAUCK HIGHCHAIRS

This two-part seat pad is very useful for your toddler's time in the hauck Alpha+, Beta+ or Arketa wooden highchair, as it serves as seat reducer, while also offering additional seating comfort and stability.

### HIGH-QUALITY COTTON JERSEY FABRIC

Thanks to the cotton jersey structure, this seat cushion is very soft to the touch, providing your baby with a breathable and temperature balancing seat and offers optimum comfort even on warmer days.