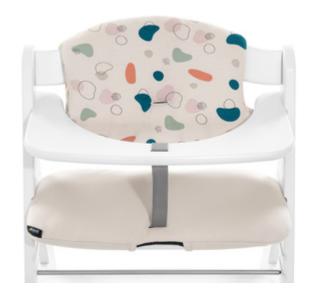

## SOFT SEAT PAD FOR HAUCK HIGHCHAIRS

This two-part seat pad is very useful for your toddler's time in the hauck Alpha+, Beta+ or Arketa wooden highchair, as it serves as seat reducer, while also offering additional seating comfort and stability.

# LARGE BACKREST PAD WITH DOUBLE PADDING

The large backrest pad is designed to cover the whole back of the highchair. It is placed twice around the highchair's back, offering even better comfort and stability to your child.

### SAFE THANKS TO ANTI-SLIP COATING

The soft seat cushion comes with an anti-slip coating that prevents it from sliding back and forth during your little explorer's mealtime and playtime, offering more comfort and safety.

### EASY AND PERFECT FIT

The highchair pad is designed for the hauck wooden highchairs, fitting them perfectly. Thanks to the hook-and-loop fasteners, the two pieces are easy to install and to remove for washing.