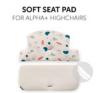

## HIGHCHAIR PAD SELECT HIGH-QUALITY SEAT PAD FOR HAUCK WOODEN HIGHCHAIRS

#### High-quality pad set for the hauck wooden highchair

#### Really comfy thanks to double padding

Are you looking for an extra-comfy pad set for your little one's highchair? The Highchair Pad Select fits perfectly on the hauck Alpha+, Beta+ and Arketa wooden highchairs. And thanks to the double-padded backrest, your child is extra-comfy when eating and playing.