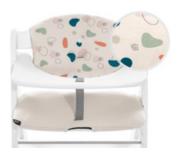

# LARGE BACKREST PAD WITH DOUBLE PADDING

The large backrest pad is designed to cover the whole back of the highchair. It is placed twice around the highchair's back, offering even better comfort and stability to your child.

### SAFE THANKS TO ANTI-SLIP COATING

The soft seat cushion comes with an anti-slip coating that prevents it from sliding back and forth during your little explorer's mealtime and playtime, offering more comfort and safety.