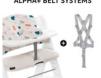

### USABLE WITH BOTH ALPHA+ BELT SYSTEMS

# USABLE WITH BOTH ALPHA+ BELT SYSTEMS

The Highchair Pad Select can be used on any hauck wooden highchair and is compatible with both the 5-point harness and safety strap that come with it.