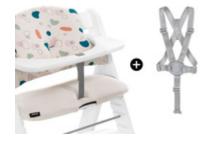

### USABLE WITH BOTH ALPHA+ BELT SYSTEMS

# USABLE WITH BOTH ALPHA+ BELT SYSTEMS

The Highchair Pad Select can be used on any hauck wooden highchair and is compatible with both the 5-point harness and safety strap that come with it.

#### Compatible with the belt system

hauck wooden highchairs are all equipped with a crotch belt and a 5-point harness. You can also use both with the highchair seat pad. Your baby is well secured at any age.