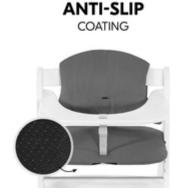

## SAFE THANKS TO ANTI-SLIP COATING

Is your child very active? No problem! The underside of the cushion is made of anti-slip coating, preventing it from slipping around during fun and games.