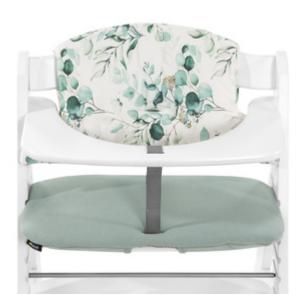

# UPGRADE FOR YOUR HAUCK WOODEN HIGHCHAIR

Looking for an extra-comfy seat pad for your little one's highchair? The Highchair Pad Select perfectly fits the hauck Alpha+, Beta+ and Arketa wooden highchairs.

# REALLY COMFY FOR EATING AND PLAYING

The breathable cotton pad offers pleasantly soft padding for the wooden highchair and even doubles up on the backrest, keeping your child comfortable at all times.

### Really comfy thanks to double padding

Are you looking for an extra-comfy pad set for your little one's highchair? The Highchair Pad Select fits perfectly on the hauck Alpha+, Beta+ and Arketa wooden highchairs. And thanks to the double-padded backrest, your child is extra-comfy when eating and playing.