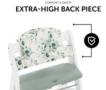

# REALLY COMFY FOR EATING AND PLAYING

The breathable cotton pad offers pleasantly soft padding for the wooden highchair and even doubles up on the backrest, keeping your child comfortable at all times.

### Really comfy thanks to double padding

Are you looking for an extra-comfy pad set for your little one's highchair? The Highchair Pad Select fits perfectly on the hauck Alpha+, Beta+ and Arketa wooden highchairs. And thanks to the double-padded backrest, your child is extra-comfy when eating and playing.