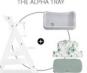

### FITS MANY OTHER ACCESSORIES

The highchair seat pad can be combined with many other hauck accessories for your wooden highchair. From food tray to play tray to storage box, it all fits!

### Fits many other accessories

Combine the highchair seat pad with other hauck accessories for your wooden highchair. From food tray to play tray to storage box, it all fits!