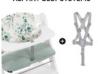

EASY TO ATTACH
TO THE HAUCK WOODEN HIGHCHAIR

USABLE WITH
SAFETY STRAP & 5-POINT HARNESS

## **Product Images**

USABLE WITH BOTH ALPHA+ BELT SYSTEMS

EASY AND PERFECT FIT