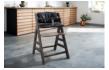

# Lifestyle Images

This two-part seat cushion is the ideal addition to your Alpha+ highchair, as it offers your child a more comfortable seating position during mealtime.

Both the seat and backrest pads come with a soft padding and fit perfectly on the Alpha+ toddler chair thanks to the easy-to-use touch fasteners. For washing, you can remove them in no time.