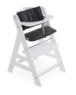

FOR ALPHA+, BETA+ AND ARKETA HIGHCHAIRS

/ REALLY COMFY FOR EATING AND PLAYING

QUICKLY ATTACHED WITH THE HOOK AND LOOP FASTENER

1

# Lifestyle Images

This two-part seat cushion is the ideal addition to your Alpha+ highchair, as it offers your child a more comfortable seating position during mealtime.

Both the seat and backrest pads come with a soft padding and fit perfectly on the Alpha+ toddler chair thanks to the easy-to-use touch fasteners. For washing, you can remove them in no time.