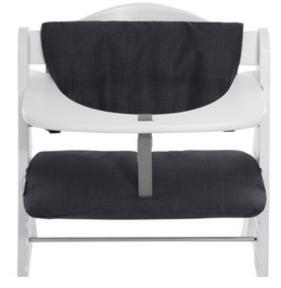

FOR ALPHA+, BETA+ AND ARKETA HIGHCHAIRS

/ REALLY COMFY FOR EATING AND PLAYING

QUICKLY ATTACHED WITH THE HOOK AND LOOP FASTENER

1

### HIGHCHAIR PAD DELUXE PAD SET FOR HAUCK WOODEN HIGHCHAIRS

# Lifestyle Images

This two-part seat cushion is the ideal addition to your Alpha+ highchair, as it offers your child a more comfortable seating position during mealtime.

Both the seat and backrest pads come with a soft padding and fit perfectly on the Alpha+ toddler chair thanks to the easy-to-use touch fasteners. For washing, you can remove them in no time.