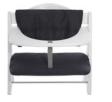

# Product Images

| COLOUR                  |   |
|-------------------------|---|
| 2                       | H |
| HIGHCHAIR PAD<br>DELUXE |   |
| <b>•</b>                | - |

# Lifestyle Images

This two-part seat cushion is the ideal addition to your Alpha+ highchair, as it offers your child a more comfortable seating position during mealtime.

Both the seat and backrest pads come with a soft padding and fit perfectly on the Alpha+ toddler chair thanks to the easy-to-use touch fasteners. For washing, you can remove them in no time.