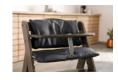

# Lifestyle Images

This two-part seat cushion is the ideal addition to your Alpha+ highchair, as it offers your child a more comfortable seating position during mealtime.

Both the seat and backrest pads come with a soft padding and fit perfectly on the Alpha+ toddler chair thanks to the easy-to-use touch fasteners. For washing, you can remove them in no time.