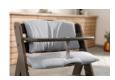

### Lifestyle Images

## HIGHCHAIR PAD DELUXE PAD SET FOR HAUCK WOODEN HIGHCHAIRS

This two-part seat cushion is the ideal addition to your Alpha+ highchair, as it offers your child a more comfortable seating position during mealtime.

Both the seat and backrest pads come with a soft padding and fit perfectly on the Alpha+ toddler chair thanks to the easy-to-use touch fasteners. For washing, you can remove them in no time.