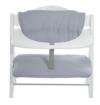

### Lifestyle Images

## HIGHCHAIR PAD DELUXE PAD SET FOR HAUCK WOODEN HIGHCHAIRS

This two-part seat cushion is the ideal addition to your Alpha+ highchair, as it offers your child a more comfortable seating position during mealtime.

Both the seat and backrest pads come with a soft padding and fit perfectly on the Alpha+ toddler chair thanks to the easy-to-use touch fasteners. For washing, you can remove them in no time.