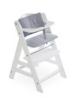

FOR ALPHA+, BETA+ AND ARKETA HIGHCHAIRS

1

**REALLY COMFY FOR EATING AND PLAYING** 

/

QUICKLY ATTACHED WITH THE HOOK AND LOOP FASTENER

## HIGHCHAIR PAD DELUXE PAD SET FOR HAUCK WOODEN HIGHCHAIRS

This two-part seat cushion is the ideal addition to your Alpha+ highchair, as it offers your child a more comfortable seating position during mealtime.

Both the seat and backrest pads come with a soft padding and fit perfectly on the Alpha+ toddler chair thanks to the easy-to-use touch fasteners. For washing, you can remove them in no time.