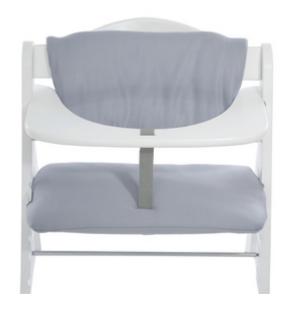

FOR ALPHA+, BETA+ AND ARKETA HIGHCHAIRS

1

**REALLY COMFY FOR EATING AND PLAYING** 

/

QUICKLY ATTACHED WITH THE HOOK AND LOOP FASTENER

# HIGHCHAIR PAD DELUXE PAD SET FOR HAUCK WOODEN HIGHCHAIRS

## HIGHCHAIR PAD DELUXE PAD SET FOR HAUCK WOODEN HIGHCHAIRS

This two-part seat cushion is the ideal addition to your Alpha+ highchair, as it offers your child a more comfortable seating position during mealtime.

Both the seat and backrest pads come with a soft padding and fit perfectly on the Alpha+ toddler chair thanks to the easy-to-use touch fasteners. For washing, you can remove them in no time.