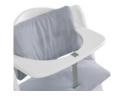

### Lifestyle Images

## HIGHCHAIR PAD DELUXE PAD SET FOR HAUCK WOODEN HIGHCHAIRS

This two-part seat cushion is the ideal addition to your Alpha+ highchair, as it offers your child a more comfortable seating position during mealtime.

Both the seat and backrest pads come with a soft padding and fit perfectly on the Alpha+ toddler chair thanks to the easy-to-use touch fasteners. For washing, you can remove them in no time.