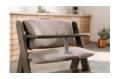

### Lifestyle Images

## HIGHCHAIR PAD DELUXE PAD SET FOR HAUCK WOODEN HIGHCHAIRS

This two-part seat cushion is the ideal addition to your Alpha+ highchair, as it offers your child a more comfortable seating position during mealtime.

Both the seat and backrest pads come with a soft padding and fit perfectly on the Alpha+ toddler chair thanks to the easy-to-use touch fasteners. For washing, you can remove them in no time.