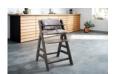

### Lifestyle Images

## HIGHCHAIR PAD DELUXE PAD SET FOR HAUCK WOODEN HIGHCHAIRS

This two-part seat cushion is the ideal addition to your Alpha+ highchair, as it offers your child a more comfortable seating position during mealtime.

Both the seat and backrest pads come with a soft padding and fit perfectly on the Alpha+ toddler chair thanks to the easy-to-use touch fasteners. For washing, you can remove them in no time.