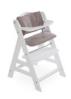

FOR ALPHA+, BETA+ AND ARKETA HIGHCHAIRS

1

**REALLY COMFY FOR EATING AND PLAYING** 

1

QUICKLY ATTACHED WITH THE HOOK AND LOOP FASTENER

## HIGHCHAIR PAD DELUXE PAD SET FOR HAUCK WOODEN HIGHCHAIRS

This two-part seat cushion is the ideal addition to your Alpha+ highchair, as it offers your child a more comfortable seating position during mealtime.

Both the seat and backrest pads come with a soft padding and fit perfectly on the Alpha+ toddler chair thanks to the easy-to-use touch fasteners. For washing, you can remove them in no time.