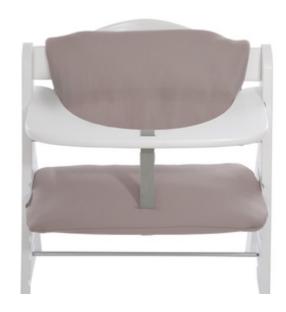

FOR ALPHA+, BETA+ AND ARKETA HIGHCHAIRS

1

**REALLY COMFY FOR EATING AND PLAYING** 

1

QUICKLY ATTACHED WITH THE HOOK AND LOOP FASTENER

## HIGHCHAIR PAD DELUXE PAD SET FOR HAUCK WOODEN HIGHCHAIRS

This two-part seat cushion is the ideal addition to your Alpha+ highchair, as it offers your child a more comfortable seating position during mealtime.

Both the seat and backrest pads come with a soft padding and fit perfectly on the Alpha+ toddler chair thanks to the easy-to-use touch fasteners. For washing, you can remove them in no time.