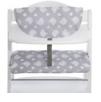

# Lifestyle Images

This two-part seat cushion is the ideal addition to your Alpha+ highchair, as it offers your child a more comfortable seating position during mealtime.

Both the seat and backrest pads come with a soft padding and fit perfectly on the Alpha+ toddler chair thanks to the easy-to-use touch fasteners. For washing, you can remove them in no time.