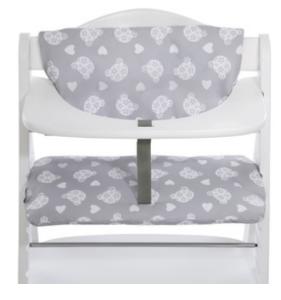

# Lifestyle Images

This two-part seat cushion is the ideal addition to your Alpha+ highchair, as it offers your child a more comfortable seating position during mealtime.

Both the seat and backrest pads come with a soft padding and fit perfectly on the Alpha+ toddler chair thanks to the easy-to-use touch fasteners. For washing, you can remove them in no time.