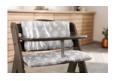

# Lifestyle Images

This two-part seat cushion is the ideal addition to your Alpha+ highchair, as it offers your child a more comfortable seating position during mealtime.

Both the seat and backrest pads come with a soft padding and fit perfectly on the Alpha+ toddler chair thanks to the easy-to-use touch fasteners. For washing, you can remove them in no time.