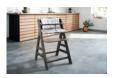

# Lifestyle Images

This two-part seat cushion is the ideal addition to your Alpha+ highchair, as it offers your child a more comfortable seating position during mealtime.

Both the seat and backrest pads come with a soft padding and fit perfectly on the Alpha+ toddler chair thanks to the easy-to-use touch fasteners. For washing, you can remove them in no time.