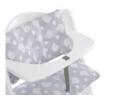

# Lifestyle Images

This two-part seat cushion is the ideal addition to your Alpha+ highchair, as it offers your child a more comfortable seating position during mealtime.

Both the seat and backrest pads come with a soft padding and fit perfectly on the Alpha+ toddler chair thanks to the easy-to-use touch fasteners. For washing, you can remove them in no time.