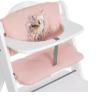

### HIGHCHAIR PAD DELUXE PAD SET FOR HAUCK WOODEN HIGHCHAIRS

# Lifestyle Images

This two-part seat cushion is the ideal addition to your Alpha+ highchair, as it offers your child a more comfortable seating position during mealtime.

Both the seat and backrest pads come with a soft padding and fit perfectly on the Alpha+ toddler chair thanks to the easy-to-use touch fasteners. For washing, you can remove them in no time.