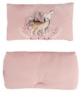

# Lifestyle Images

This two-part seat cushion is the ideal addition to your Alpha+ highchair, as it offers your child a more comfortable seating position during mealtime.

Both the seat and backrest pads come with a soft padding and fit perfectly on the Alpha+ toddler chair thanks to the easy-to-use touch fasteners. For washing, you can remove them in no time.