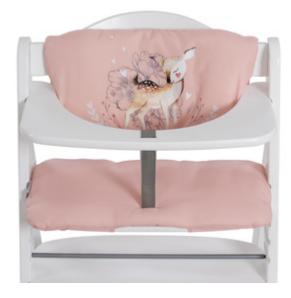

### HIGHCHAIR PAD DELUXE PAD SET FOR HAUCK WOODEN HIGHCHAIRS

# Lifestyle Images

This two-part seat cushion is the ideal addition to your Alpha+ highchair, as it offers your child a more comfortable seating position during mealtime.

Both the seat and backrest pads come with a soft padding and fit perfectly on the Alpha+ toddler chair thanks to the easy-to-use touch fasteners. For washing, you can remove them in no time.