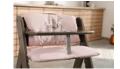

# Lifestyle Images

This two-part seat cushion is the ideal addition to your Alpha+ highchair, as it offers your child a more comfortable seating position during mealtime.

Both the seat and backrest pads come with a soft padding and fit perfectly on the Alpha+ toddler chair thanks to the easy-to-use touch fasteners. For washing, you can remove them in no time.