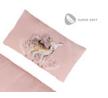

# Lifestyle Images

This two-part seat cushion is the ideal addition to your Alpha+ highchair, as it offers your child a more comfortable seating position during mealtime.

Both the seat and backrest pads come with a soft padding and fit perfectly on the Alpha+ toddler chair thanks to the easy-to-use touch fasteners. For washing, you can remove them in no time.