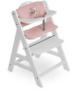

# Lifestyle Images

This two-part seat cushion is the ideal addition to your Alpha+ highchair, as it offers your child a more comfortable seating position during mealtime.

Both the seat and backrest pads come with a soft padding and fit perfectly on the Alpha+ toddler chair thanks to the easy-to-use touch fasteners. For washing, you can remove them in no time.