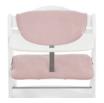

## HIGHCHAIR PAD DELUXE PAD SET FOR HAUCK WOODEN HIGHCHAIRS

This two-part seat cushion is the ideal addition to your Alpha+ highchair, as it offers your child a more comfortable seating position during mealtime.

Both the seat and backrest pads come with a soft padding and fit perfectly on the Alpha+ toddler chair thanks to the easy-to-use touch fasteners. For washing, you can remove them in no time.