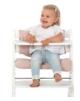

## HIGHCHAIR PAD DELUXE PAD SET FOR HAUCK WOODEN HIGHCHAIRS

This two-part seat cushion is the ideal addition to your Alpha+ highchair, as it offers your child a more comfortable seating position during mealtime.

Both the seat and backrest pads come with a soft padding and fit perfectly on the Alpha+ toddler chair thanks to the easy-to-use touch fasteners. For washing, you can remove them in no time.