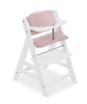

## HIGHCHAIR PAD DELUXE PAD SET FOR HAUCK WOODEN HIGHCHAIRS

This two-part seat cushion is the ideal addition to your Alpha+ highchair, as it offers your child a more comfortable seating position during mealtime.

Both the seat and backrest pads come with a soft padding and fit perfectly on the Alpha+ toddler chair thanks to the easy-to-use touch fasteners. For washing, you can remove them in no time.