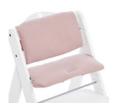

Both the seat and backrest pads come with a soft padding and fit perfectly on the Alpha+ toddler chair thanks to the easy-to-use touch fasteners. For washing, you can remove them in no time.

#### **Shipping**

Seat pad