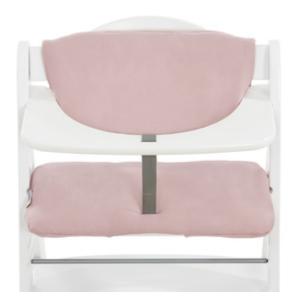

## HIGHCHAIR PAD DELUXE PAD SET FOR HAUCK WOODEN HIGHCHAIRS

This two-part seat cushion is the ideal addition to your Alpha+ highchair, as it offers your child a more comfortable seating position during mealtime.

Both the seat and backrest pads come with a soft padding and fit perfectly on the Alpha+ toddler chair thanks to the easy-to-use touch fasteners. For washing, you can remove them in no time.