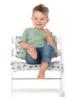

## HIGHCHAIR PAD DELUXE PAD SET FOR HAUCK WOODEN HIGHCHAIRS

This two-part seat cushion is the ideal addition to your Alpha+ highchair, as it offers your child a more comfortable seating position during mealtime.

Both the seat and backrest pads come with a soft padding and fit perfectly on the Alpha+ toddler chair thanks to the easy-to-use touch fasteners. For washing, you can remove them in no time.