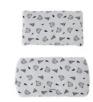

## HIGHCHAIR PAD DELUXE PAD SET FOR HAUCK WOODEN HIGHCHAIRS

This two-part seat cushion is the ideal addition to your Alpha+ highchair, as it offers your child a more comfortable seating position during mealtime.

Both the seat and backrest pads come with a soft padding and fit perfectly on the Alpha+ toddler chair thanks to the easy-to-use touch fasteners. For washing, you can remove them in no time.