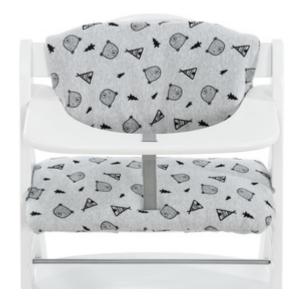

## HIGHCHAIR PAD DELUXE PAD SET FOR HAUCK WOODEN HIGHCHAIRS

This two-part seat cushion is the ideal addition to your Alpha+ highchair, as it offers your child a more comfortable seating position during mealtime.

Both the seat and backrest pads come with a soft padding and fit perfectly on the Alpha+ toddler chair thanks to the easy-to-use touch fasteners. For washing, you can remove them in no time.