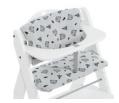

## HIGHCHAIR PAD DELUXE PAD SET FOR HAUCK WOODEN HIGHCHAIRS

This two-part seat cushion is the ideal addition to your Alpha+ highchair, as it offers your child a more comfortable seating position during mealtime.

Both the seat and backrest pads come with a soft padding and fit perfectly on the Alpha+ toddler chair thanks to the easy-to-use touch fasteners. For washing, you can remove them in no time.