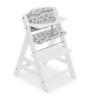

## HIGHCHAIR PAD DELUXE PAD SET FOR HAUCK WOODEN HIGHCHAIRS

This two-part seat cushion is the ideal addition to your Alpha+ highchair, as it offers your child a more comfortable seating position during mealtime.

Both the seat and backrest pads come with a soft padding and fit perfectly on the Alpha+ toddler chair thanks to the easy-to-use touch fasteners. For washing, you can remove them in no time.