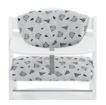

## HIGHCHAIR PAD DELUXE PAD SET FOR HAUCK WOODEN HIGHCHAIRS

This two-part seat cushion is the ideal addition to your Alpha+ highchair, as it offers your child a more comfortable seating position during mealtime.

Both the seat and backrest pads come with a soft padding and fit perfectly on the Alpha+ toddler chair thanks to the easy-to-use touch fasteners. For washing, you can remove them in no time.