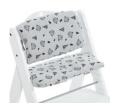

## HIGHCHAIR PAD DELUXE PAD SET FOR HAUCK WOODEN HIGHCHAIRS

This two-part seat cushion is the ideal addition to your Alpha+ highchair, as it offers your child a more comfortable seating position during mealtime.

Both the seat and backrest pads come with a soft padding and fit perfectly on the Alpha+ toddler chair thanks to the easy-to-use touch fasteners. For washing, you can remove them in no time.