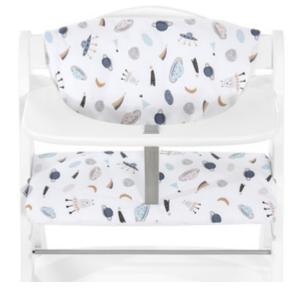

#### SOFT SEAT PAD FOR ALPHA+ HIGHCHAIR

# MACHINE WASHABLE

USABLE WITH BOTH ALPHA+ BELT SYSTEMS

SEAT PAD A+ HIGHCHAIRS

This two-part seat cushion is the ideal addition to your Alpha+ highchair, as it offers your child a more comfortable seating position during mealtime.

Both the seat and backrest pads come with a soft padding and fit perfectly on the Alpha+ toddler chair thanks to the easy-to-use touch fasteners. For washing, you can remove them in no time.