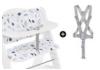

#### SOFT SEAT PAD FOR ALPHA+ HIGHCHAIR

# MACHINE WASHABLE

USABLE WITH BOTH ALPHA+ BELT SYSTEMS

SEAT PAD A+ HIGHCHAIRS

This two-part seat cushion is the ideal addition to your Alpha+ highchair, as it offers your child a more comfortable seating position during mealtime.

Both the seat and backrest pads come with a soft padding and fit perfectly on the Alpha+ toddler chair thanks to the easy-to-use touch fasteners. For washing, you can remove them in no time.