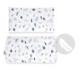

#### SOFT SEAT PAD FOR ALPHA+ HIGHCHAIR

# MACHINE WASHABLE

USABLE WITH BOTH ALPHA+ BELT SYSTEMS

SEAT PAD A+ HIGHCHAIRS

This two-part seat cushion is the ideal addition to your Alpha+ highchair, as it offers your child a more comfortable seating position during mealtime.

Both the seat and backrest pads come with a soft padding and fit perfectly on the Alpha+ toddler chair thanks to the easy-to-use touch fasteners. For washing, you can remove them in no time.