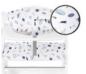

#### SOFT SEAT PAD FOR ALPHA+ HIGHCHAIR

# MACHINE WASHABLE

USABLE WITH BOTH ALPHA+ BELT SYSTEMS

SEAT PAD A+ HIGHCHAIRS

This two-part seat cushion is the ideal addition to your Alpha+ highchair, as it offers your child a more comfortable seating position during mealtime.

Both the seat and backrest pads come with a soft padding and fit perfectly on the Alpha+ toddler chair thanks to the easy-to-use touch fasteners. For washing, you can remove them in no time.