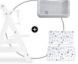

#### SOFT SEAT PAD FOR ALPHA+ HIGHCHAIR

# MACHINE WASHABLE

USABLE WITH BOTH ALPHA+ BELT SYSTEMS

SEAT PAD A+ HIGHCHAIRS

This two-part seat cushion is the ideal addition to your Alpha+ highchair, as it offers your child a more comfortable seating position during mealtime.

Both the seat and backrest pads come with a soft padding and fit perfectly on the Alpha+ toddler chair thanks to the easy-to-use touch fasteners. For washing, you can remove them in no time.