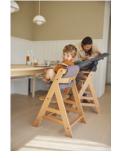

tener; the muslin version with press studs.

EASY TO ATTACH
TO THE HAUCK WOODEN HIGHCHAIR



USABLE WITH
SAFETY STRAP & 5-POINT HARNESS



# COMPATIBLE WITH CROTCH BELT AND 5-POINT HARNESS

All hauck wooden highchairs come with a crotch belt and a 5-point harness. To keep your little one safe and sound at all times, the seat pad is, of course, compatible with both.

### FITS MANY OTHER ACCESSORIES

The highchair seat pad can be combined with many other hauck accessories for your wooden highchair. From food tray to play tray to storage box, it all fits!



# HIGHCHAIR PAD SELECT HIGH-QUALITY SEAT PAD FOR HAUCK WOODEN HIGHCHAIRS

# **%** hauck

### **Product Images**









USABLE WITH BOTH ALPHA+ BELT SYSTEMS





EASY AND PERFECT FIT







COMPATIBLE WITH







### Lifestyle Images













# HIGHCHAIR PAD SELECT HIGH-QUALITY SEAT PAD FOR HAUCK WOODEN HIGHCHAIRS



#### High-quality pad set for hauck wooden highchair

#### Really comfy thanks to double padding

Looking for an extra-comfy pad set for your little one's highchair? The Highchair Pad Select fits perfectly on the hauck Alpha+, Beta+ and Arketa wooden highchairs. And thanks to the double-padded backrest, your child is extra-comfy when eating and playing.

#### Easy attachment to the highchair

Simple, fast and practical: the Highchair Pad Select is easy to attach to your highchair. The jersey version is attached with hook and loop fastener; the muslin version with press studs. And to clean, simply throw them in the washing machine.

#### Compatible with the belt system

hauck wooden highchairs are all equi