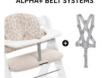

### **Product Images**

USABLE WITH BOTH ALPHA+ BELT SYSTEMS

EASY AND PERFECT FIT

COMPATIBLE WITH

# COMPATIBLE WITH CROTCH BELT AND 5-POINT HARNESS

All hauck wooden highchairs come with a crotch belt and a 5-point harness. To keep your little one safe and sound at all times, the seat pad is, of course, compatible with both.

#### Compatible with the belt system

hauck wooden highchairs are all equipped with a crotch belt and a 5-point harness. You can also use both with the highchair seat pad. Your baby is well secured at any age.