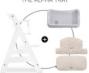

EASY TO ATTACH
TO THE HAUCK WOODEN HIGHCHAIR

USABLE WITH
SAFETY STRAP & 5-POINT HARNESS

# COMPATIBLE WITH CROTCH BELT AND 5-POINT HARNESS

All hauck wooden highchairs come with a crotch belt and a 5-point harness. To keep your little one safe and sound at all times, the seat pad is, of course, compatible with both.

#### Compatible with the belt system

hauck wooden highchairs are all equipped with a crotch belt and a 5-point harness. You can also use both with the highchair seat pad. Your baby is well secured at any age.