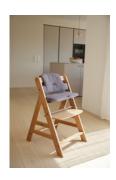

# REALLY COMFY FOR EATING AND PLAYING

The breathable cotton pad offers pleasantly soft padding for the wooden highchair and even doubles up on the backrest, keeping your child comfortable at all times.

### SAFE THANKS TO ANTI-SLIP COATING

Is your child very active? No problem! The underside of the cushion is made of anti-slip coating, preventing it from slipping around during fun and games.

#### Really comfy thanks to double padding

Looking for an extra-comfy pad set for your little one's highchair? The Highchair Pad Select fits perfectly on the hauck Alpha+, Beta+ and Arketa wooden highchairs. And thanks to the double-padded backrest, your child is extra-comfy when eating and playing.