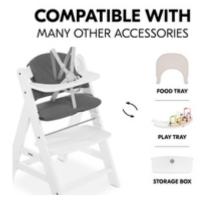

### FITS MANY OTHER ACCESSORIES

The highchair seat pad can be combined with many other hauck accessories for your wooden highchair. From food tray to play tray to storage box, it all fits!

#### Fits many other accessories

Combine the highchair seat pad with other hauck accessories for your wooden highchair. From food tray to play tray to storage box, it all fits!