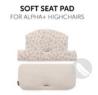

# UPGRADE FOR YOUR HAUCK WOODEN HIGHCHAIR

Looking for an extra-comfy seat pad for your little one's highchair? The Highchair Pad Select perfectly fits the hauck Alpha+, Beta+ and Arketa wooden highchairs.

# REALLY COMFY FOR EATING AND PLAYING

The breathable cotton pad offers pleasantly soft padding for the wooden highchair and even doubles up on the backrest, keeping your child comfortable at all times.

#### Really comfy thanks to double padding

Looking for an extra-comfy pad set for your little one's highchair? The Highchair Pad Select fits perfectly on the hauck Alpha+, Beta+ and Arketa wooden highchairs. And thanks to the double-padded backrest, your child is extra-comfy when eating and playing.