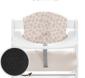

FOR ALPHA+, BETA+ AND ARKETA HIGHCHAIRS

1

**REALLY COMFY THANKS TO DOUBLE PADDING** 

1

GOOD GRIP THANKS TO ANTI-SLIP COATING

# REALLY COMFY FOR EATING AND PLAYING

The breathable cotton pad offers pleasantly soft padding for the wooden highchair and even doubles up on the backrest, keeping your child comfortable at all times.

### SAFE THANKS TO ANTI-SLIP COATING

Is your child very active? No problem! The underside of the cushion is made of anti-slip coating, preventing it from slipping around during fun and games.