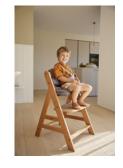

# REALLY COMFY FOR EATING AND PLAYING

The breathable cotton pad offers pleasantly soft padding for the wooden highchair and even doubles up on the backrest, keeping your child comfortable at all times.

#### Really comfy thanks to double padding

Looking for an extra-comfy pad set for your little one's highchair? The Highchair Pad Select fits perfectly on the hauck Alpha+, Beta+ and Arketa wooden highchairs. And thanks to the double-padded backrest, your child is extra-comfy when eating and playing.

# COMPATIBLE WITH CROTCH BELT AND 5-POINT HARNESS

All hauck wooden highchairs come with a crotch belt and a 5-point harness. To keep your little one safe and sound at all times, the seat pad is, of course, compatible with both.

#### Compatible with the belt system

hauck wooden highchairs are all equipped with a crotch belt and a 5-point harness. You can also use both with the highchair seat pad. Your baby is well secured at any age.