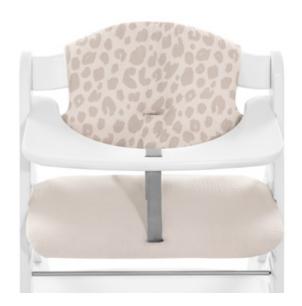

# UPGRADE FOR YOUR HAUCK WOODEN HIGHCHAIR

Looking for an extra-comfy seat pad for your little one's highchair? The Highchair Pad Select perfectly fits the hauck Alpha+, Beta+ and Arketa wooden highchairs.

# REALLY COMFY FOR EATING AND PLAYING

The breathable cotton pad offers pleasantly soft padding for the wooden highchair and even doubles up on the backrest, keeping your child comfortable at all times.

### SAFE THANKS TO ANTI-SLIP COATING

Is your child very active? No problem! The underside of the cushion is made of anti-slip coating, preventing it from slipping around during fun and games.