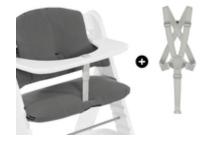

EASY TO ATTACH
TO THE HAUCK WOODEN HIGHCHAIR

USABLE WITH
SAFETY STRAP & 5-POINT HARNESS

# COMPATIBLE WITH CROTCH BELT AND 5-POINT HARNESS

All hauck wooden highchairs come with a crotch belt and a 5-point harness. To keep your little one safe and sound at all times, the seat pad is, of course, compatible with both.

#### Compatible with the belt system

hauck wooden highchairs are all equipped with a crotch belt and a 5-point harness. You can also use both with the highchair seat pad. Your baby is well secured at any age.