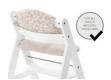

FOR ALPHA+, BETA+ AND ARKETA HIGHCHAIRS

1

**REALLY COMFY THANKS TO DOUBLE PADDING** 

1

GOOD GRIP THANKS TO ANTI-SLIP COATING

# UPGRADE FOR YOUR HAUCK WOODEN HIGHCHAIR

Looking for an extra-comfy seat pad for your little one's highchair? The Highchair Pad Select perfectly fits the hauck Alpha+, Beta+ and Arketa wooden highchairs.

# REALLY COMFY FOR EATING AND PLAYING

The breathable cotton pad offers pleasantly soft padding for the wooden highchair and even doubles up on the backrest, keeping your child comfortable at all times.

### SAFE THANKS TO ANTI-SLIP COATING

Is your child very active? No problem! The underside of the cushion is made of anti-slip coating, preventing it from slipping around during fun and games.