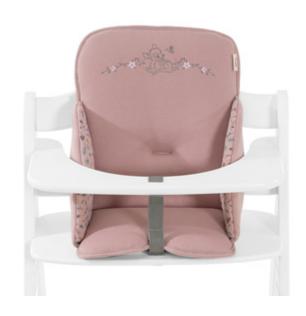

**EXTRA HIGH BACKREST AND STABLE SIDES** 

1

**ANTI-SLIP COATING PREVENTS SLIDING** 

1

**COMFORTABLE THANKS TO SOFT PADDING** 

STABLE & SAFE
FOR YOUR BABY'S FIRST MONTHS
IN THE HIGHCHAIR

## GREAT STABILITY DUE TO HIGH BACK AND PADDED SIDES

The Alpha Cosy Select is useful during your toddler's first months in the wooden highchair. The extra high back and stable sides protect your child's head, while also offering stability and comfort.

## SAFE THANKS TO HIGH BACK AND STABLE SIDES

The high back keeps your toddler's head safe when leaning against the wooden highchair, while the reinforced and softly padded sides offer a more stable seating position.