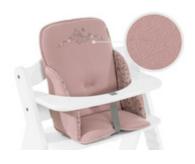

#### HIGH-QUALITY JERSEY FABRIC

The cotton structure is very soft to the touch, providing your baby with a breathable and temperature balancing seat that prevents heat accumulation and offers optimum comfort even on warmer days.

HIGH-QUALITY FABRIC

The seat cushion's cotton structure is very soft to the touch, providing your baby with a breathable and temperature balancing seat that prevents heat accumulation and offers optimum comfort even on warmer days.