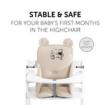

# STABLE & SAFE FOR YOUR BABY'S FIRST MONTHS IN THE HIGHCHAIR

## GREAT STABILITY DUE TO HIGH BACK AND PADDED SIDES

The Alpha Cosy Select is useful during your toddler's first months in the wooden highchair. The extra high back and stable sides protect your child's head, while also offering stability and comfort.

# SAFE THANKS TO HIGH BACK AND STABLE SIDES

The high back keeps your toddler's head safe when leaning against the wooden highchair, while the reinforced and softly padded sides offer a more stable seating position.