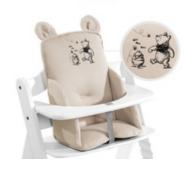

### ALPHA COSY SELECT SEAT REDUCER CUSHION WITH STABLE SIDES

#### PREMIUM SEAT REDUCER WITH REINFORCED SIDES

The Alpha Cosy Select is particularly useful during your toddler's first months in the hauck wooden highchair. The practical seat reducer comes with an extra high back and reinforced sides that protect your child's head, while also offering stability and comfort.