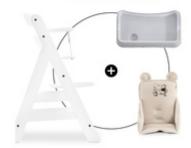

### THE ALPHA TRAY

# COMPATIBLE WITH OTHER ACCESSORIES

You can use the seat cushion with the Alpha Tray, Alpha Wooden Tray, Alpha Click Tray and Alpha Play Tray for the Alpha+ / Beta+ and with the Arketa Click Tray and Arketa Play Tray for the Arketa.

The snuggly seat cushion comes with an anti-slip coating that prevents it from sliding back and forth during your little explorer's mealtime and playtime.

The Alpha Cosy Select is designed for the hauck grow-along chairs and fits them perfectly. It is very easy to install and just as easy to remove for washing. The seat reducer is compatible with the Alpha Tray, allowing your little one to use them at the same time.