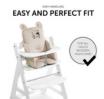

#### **EASY AND PERFECT FIT**

The Alpha Cosy Select is designed for the hauck grow-along chairs and fits them perfectly. It is very easy to install and just as easy to remove for washing.