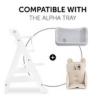

### THE ALPHA TRAY

# COMPATIBLE WITH OTHER ACCESSORIES

You can use the seat cushion with the Alpha Tray, Alpha Wooden Tray, Alpha Click Tray and Alpha Play Tray for the Alpha+ / Beta+ and with the Arketa Click Tray and Arketa Play Tray for the Arketa.

The snuggly seat cushion comes with an anti-slip coating that prevents it from sliding back and forth during your little explorer's mealtime and playtime.

The Alpha Cosy Select is designed for the hauck grow-along chairs and fits them perfectly. It is very easy to install and just as easy to remove for washing. The seat reducer is compatible with the Alpha Tray, allowing your little one to use them at the same time.