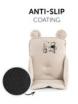

**EXTRA HIGH BACKREST AND STABLE SIDES** 

1

**ANTI-SLIP COATING PREVENTS SLIDING** 

1

**COMFORTABLE THANKS TO SOFT PADDING** 

### SAFE THANKS TO ANTI-SLIP COATING

The soft seat cushion comes with an anti-slip coating that prevents it from sliding back and forth during your little explorer's mealtime and playtime, offering more comfort and safety.

The snuggly seat cushion comes with an anti-slip coating that prevents it from sliding back and forth during your little explorer's mealtime and playtime.

The Alpha Cosy Select is designed for the hauck grow-along chairs and fits them perfectly. It is very easy to install and just as easy to remove for washing. The seat reducer is compatible with the Alpha Tray, allowing your little one to use them at the same time.