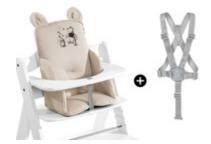

## USABLE WITH 5-POINT HARNESS & SAFETY STRAP

The Cosy Select Select can be used on any hauck wooden highchair and is compatible with both the 5-point harness and safety strap that come with it.

#### **EASY AND PERFECT FIT**

The Alpha Cosy Select is designed for the hauck grow-along chairs and fits them perfectly. It is very easy to install and just as easy to remove for washing.