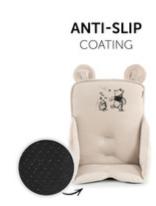

### SAFE THANKS TO ANTI-SLIP COATING

The soft seat cushion comes with an anti-slip coating that prevents it from sliding back and forth during your little explorer's mealtime and playtime, offering more comfort and safety.

The snuggly seat cushion comes with an anti-slip coating that prevents it from sliding back and forth during your little explorer's mealtime and playtime.

The Alpha Cosy Select is designed for the hauck grow-along chairs and fits them perfectly. It is very easy to install and just as easy to remove for washing. The seat reducer is compatible with the Alpha Tray, allowing your little one to use them at the same time.