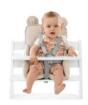

## USABLE WITH 5-POINT HARNESS & SAFETY STRAP

The Cosy Select Select can be used on any hauck wooden highchair and is compatible with both the 5-point harness and safety strap that come with it.

#### **EASY AND PERFECT FIT**

The Alpha Cosy Select is designed for the hauck grow-along chairs and fits them perfectly. It is very easy to install and just as easy to remove for washing.