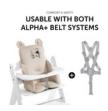

## USABLE WITH 5-POINT HARNESS & SAFETY STRAP

The Cosy Select Select can be used on any hauck wooden highchair and is compatible with both the 5-point harness and safety strap that come with it.

# COMPATIBLE WITH OTHER ACCESSORIES

You can use the seat cushion with the Alpha Tray, Alpha Wooden Tray, Alpha Click Tray and Alpha Play Tray for the Alpha+ / Beta+ and with the Arketa Click Tray and Arketa Play Tray for the Arketa.