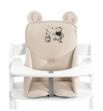

**EXTRA HIGH BACKREST AND STABLE SIDES** 

1

**ANTI-SLIP COATING PREVENTS SLIDING** 

1

**COMFORTABLE THANKS TO SOFT PADDING** 

## GREAT STABILITY DUE TO HIGH BACK AND PADDED SIDES

The Alpha Cosy Select is useful during your toddler's first months in the wooden highchair. The extra high back and stable sides protect your child's head, while also offering stability and comfort.

### EXTRA-HIGH BACK PIECE AND PADDED SIDES

# SAFE THANKS TO HIGH BACK AND STABLE SIDES

The high back keeps your toddler's head safe when leaning against the wooden highchair, while the reinforced and softly padded sides offer a more stable seating position.

#### **Product Images**

EXTRA-HIGH BACK PIECE AND PADDED SIDES