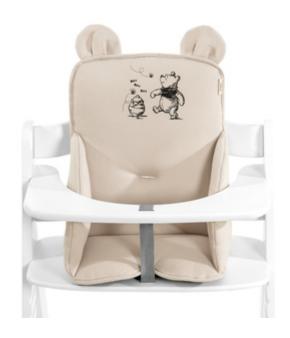

## GREAT STABILITY DUE TO HIGH BACK AND PADDED SIDES

The Alpha Cosy Select is useful during your toddler's first months in the wooden highchair. The extra high back and stable sides protect your child's head, while also offering stability and comfort.

# SAFE THANKS TO HIGH BACK AND STABLE SIDES

The high back keeps your toddler's head safe when leaning against the wooden highchair, while the reinforced and softly padded sides offer a more stable seating position.

### SAFE THANKS TO ANTI-SLIP COATING

The soft seat cushion comes with an anti-slip coating that prevents it from sliding back and forth during your little explorer's mealtime and playtime, offering more comfort and safety.

#### PREMIUM SEAT REDUCER WITH REINFORCED SIDES

The Alpha Cosy Select is particularly useful during your toddler's first months in the hauck wooden highchair. The practical seat reducer comes with an extra high back and reinforced sides that protect your child's head, while also offering stability and comfort.