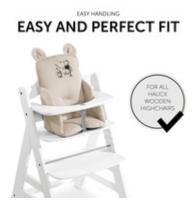

#### **EASY AND PERFECT FIT**

The Alpha Cosy Select is designed for the hauck grow-along chairs and fits them perfectly. It is very easy to install and just as easy to remove for washing.