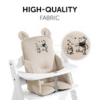

#### HIGH-QUALITY JERSEY FABRIC

The cotton structure is very soft to the touch, providing your baby with a breathable and temperature balancing seat that prevents heat accumulation and offers optimum comfort even on warmer days.

#### HIGH-QUALITY FABRIC

The seat cushion's cotton structure is very soft to the touch, providing your baby with a breathable and temperature balancing seat that prevents heat accumulation and offers optimum comfort even on warmer days.