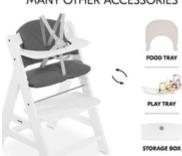

## COMPATIBLE WITH MANY OTHER ACCESSORIES

### FITS MANY OTHER ACCESSORIES

The highchair seat pad can be combined with many other hauck accessories for your wooden highchair. From food tray to play tray to storage box, it all fits!

#### Fits many other accessories

Combine the highchair seat pad with other hauck accessories for your wooden highchair. From food tray to play tray to storage box, it all fits!