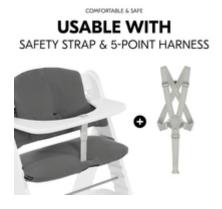

# COMPATIBLE WITH CROTCH BELT AND 5-POINT HARNESS

All hauck wooden highchairs come with a crotch belt and a 5-point harness. To keep your little one safe and sound at all times, the seat pad is, of course, compatible with both.

#### Compatible with the belt system

hauck wooden highchairs are all equipped with a crotch belt and a 5-point harness. You can also use both with the highchair seat pad. Your baby is well secured at any age.