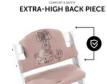

FOR ALPHA+, BETA+ AND ARKETA HIGHCHAIRS

1

**REALLY COMFY THANKS TO DOUBLE PADDING** 

1

GOOD GRIP THANKS TO ANTI-SLIP COATING

## REALLY COMFY FOR EATING AND PLAYING

The breathable cotton pad offers pleasantly soft padding for the wooden highchair and even doubles up on the backrest, keeping your child comfortable at all times.

### SAFE THANKS TO ANTI-SLIP COATING

Is your child very active? No problem! The underside of the cushion is made of anti-slip coating, preventing it from slipping around during fun and games.

EASY TO ATTACH
TO THE HAUCK WOODEN HIGHCHAIR