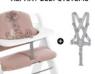

# COMPATIBLE WITH CROTCH BELT AND 5-POINT HARNESS

All hauck wooden highchairs come with a crotch belt and a 5-point harness. To keep your little one safe and sound at all times, the seat pad is, of course, compatible with both.

#### Compatible with the belt system

hauck wooden highchairs are all equipped with a crotch belt and a 5-point harness. You can also use both with the highchair seat pad. Your baby is well secured at any age.