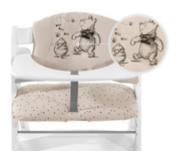

#### Available in many designs and fabrics

Plain, colourful, jersey or muslin? The Highchair Pad Select is available in different colours and breathable cotton fabrics. There's something for everyone!