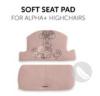

FOR ALPHA+, BETA+ AND ARKETA HIGHCHAIRS

1

**REALLY COMFY THANKS TO DOUBLE PADDING** 

1

GOOD GRIP THANKS TO ANTI-SLIP COATING

## UPGRADE FOR YOUR HAUCK WOODEN HIGHCHAIR

Looking for an extra-comfy seat pad for your little one's highchair? The Highchair Pad Select perfectly fits the hauck Alpha+, Beta+ and Arketa wooden highchairs.

## REALLY COMFY FOR EATING AND PLAYING

The breathable cotton pad offers pleasantly soft padding for the wooden highchair and even doubles up on the backrest, keeping your child comfortable at all times.