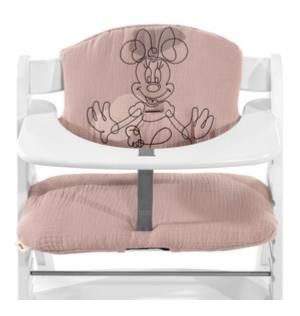

### FOR REAL DISNEY FANS

Are you a fan of Disney children's classics? The Highchair Pad Select in a lovely Disney design adds fun to your dining room and your life!

## REALLY COMFY FOR EATING AND PLAYING

The breathable cotton pad offers pleasantly soft padding for the wooden highchair and even doubles up on the backrest, keeping your child comfortable at all times.