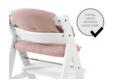

# COMPATIBLE WITH CROTCH BELT AND 5-POINT HARNESS

All hauck wooden highchairs come with a crotch belt and a 5-point harness. To keep your little one safe and sound at all times, the seat pad is, of course, compatible with both.

#### Compatible with the belt system

hauck wooden highchairs are all equipped with a crotch belt and a 5-point harness. You can also use both with the highchair seat pad. Your baby is well secured at any age.