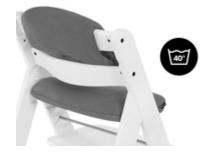

#### Easy attachment to the highchair

Simple, fast and practical: the Highchair Pad Select is easy to attach to your highchair. The jersey version is attached with hook and loop fastener; the muslin version with press studs. And to clean, simply throw them in the washing machine.