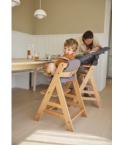

## UPGRADE FOR YOUR HAUCK WOODEN HIGHCHAIR

Looking for an extra-comfy seat pad for your little one's highchair? The Highchair Pad Select perfectly fits the hauck Alpha+, Beta+ and Arketa wooden highchairs.

### EASY TO ATTACH TO THE HIGHCHAIR

Simple, fast and practical: the Highchair Pad Select is easy to attach to your highchair. The jersey version is attached with hook and loop fastener; the muslin version with press studs.

#### Easy attachment to the highchair

Simple, fast and practical: the Highchair Pad Select is easy to attach to your highchair. The jersey version is attached with hook and loop fastener; the muslin version with press studs. And to clean, simply throw them in the washing machine.