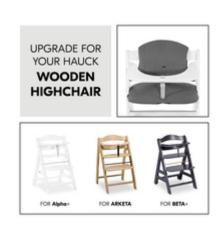

## UPGRADE FOR YOUR HAUCK WOODEN HIGHCHAIR

Looking for an extra-comfy seat pad for your little one's highchair? The Highchair Pad Select perfectly fits the hauck Alpha+, Beta+ and Arketa wooden highchairs.