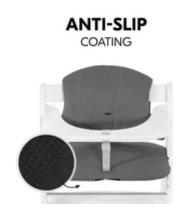

FOR ALPHA+, BETA+ AND ARKETA HIGHCHAIRS

1

**REALLY COMFY THANKS TO DOUBLE PADDING** 

1

GOOD GRIP THANKS TO ANTI-SLIP COATING

### SAFE THANKS TO ANTI-SLIP COATING

Is your child very active? No problem! The underside of the cushion is made of anti-slip coating, preventing it from slipping around during fun and games.

EASY TO ATTACH
TO THE HAUCK WOODEN HIGHCHAIR