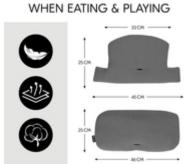

## REALLY COMFY FOR EATING AND PLAYING

The breathable cotton pad offers pleasantly soft padding for the wooden highchair and even doubles up on the backrest, keeping your child comfortable at all times.

### SAFE THANKS TO ANTI-SLIP COATING

Is your child very active? No problem! The underside of the cushion is made of anti-slip coating, preventing it from slipping around during fun and games.

EASY TO ATTACH
TO THE HAUCK WOODEN HIGHCHAIR