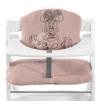

FOR ALPHA+, BETA+ AND ARKETA HIGHCHAIRS

1

**REALLY COMFY THANKS TO DOUBLE PADDING** 

1

GOOD GRIP THANKS TO ANTI-SLIP COATING

## REALLY COMFY FOR EATING AND PLAYING

The breathable cotton pad offers pleasantly soft padding for the wooden highchair and even doubles up on the backrest, keeping your child comfortable at all times.