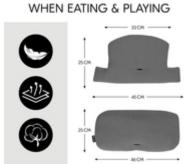

# REALLY COMFY FOR EATING AND PLAYING

The breathable cotton pad offers pleasantly soft padding for the wooden highchair and even doubles up on the backrest, keeping your child comfortable at all times.

#### SAFE THANKS TO ANTI-SLIP COATING

Is your child very active? No problem! The underside of the cushion is made of anti-slip coating, preventing it from slipping around during fun and games.

EASY TO ATTACH
TO THE HAUCK WOODEN HIGHCHAIR