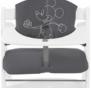

#### Really comfy thanks to double padding

Are you looking for an extra-comfy pad set for your little one's highchair? The Highchair Pad Select fits perfectly on the hauck Alpha+, Beta+ and Arketa wooden highchairs. And thanks to the double-padded backrest, your child is extra-comfy when eating and playing.