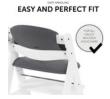

#### EASY TO ATTACH TO THE HIGHCHAIR

Simple, fast and practical: the Highchair Pad Select is easy to attach to your highchair. The jersey version is attached with hook and loop fastener; the muslin version with press studs.

#### Easy attachment to the highchair

Simple, fast and practical: the Highchair Pad Select is easy to attach to your highchair. The jersey version is attached with hook and loop fastener; the muslin version with press studs. And to clean, simply throw them in the washing machine.