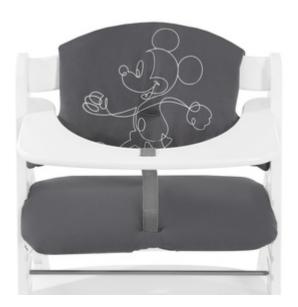

#### FOR REAL DISNEY FANS

Are you a fan of Disney children's classics? The Highchair Pad Select in a lovely Disney design adds fun to your dining room and your life!

#### Available in many designs and fabrics

Plain, colourful, jersey or muslin? The Highchair Pad Select is available in different colours and breathable cotton fabrics. There's something for everyone!