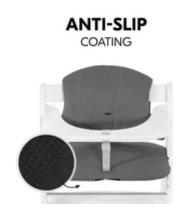

FOR ALPHA+, BETA+ AND ARKETA HIGHCHAIRS

1

**REALLY COMFY THANKS TO DOUBLE PADDING** 

1

GOOD GRIP THANKS TO ANTI-SLIP COATING

#### SAFE THANKS TO ANTI-SLIP COATING

Is your child very active? No problem! The underside of the cushion is made of anti-slip coating, preventing it from slipping around during fun and games.

EASY TO ATTACH
TO THE HAUCK WOODEN HIGHCHAIR