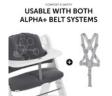

# COMPATIBLE WITH CROTCH BELT AND 5-POINT HARNESS

All hauck wooden highchairs come with a crotch belt and a 5-point harness. To keep your little one safe and sound at all times, the seat pad is, of course, compatible with both.

#### Compatible with the belt system

hauck wooden highchairs are all equipped with a crotch belt and a 5-point harness. You can also use both with the highchair seat pad. Your baby is well secured at any age.