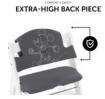

FOR ALPHA+, BETA+ AND ARKETA HIGHCHAIRS

1

**REALLY COMFY THANKS TO DOUBLE PADDING** 

1

GOOD GRIP THANKS TO ANTI-SLIP COATING

# REALLY COMFY FOR EATING AND PLAYING

The breathable cotton pad offers pleasantly soft padding for the wooden highchair and even doubles up on the backrest, keeping your child comfortable at all times.

#### Really comfy thanks to double padding

Are you looking for an extra-comfy pad set for your little one's highchair? The Highchair Pad Select fits perfectly on the hauck Alpha+, Beta+ and Arketa wooden highchairs. And thanks to the double-padded backrest, your child is extra-comfy when eating and playing.