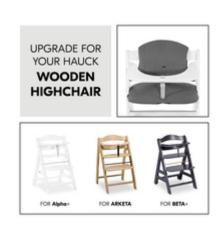

## UPGRADE FOR YOUR HAUCK WOODEN HIGHCHAIR

Looking for an extra-comfy seat pad for your little one's highchair? The Highchair Pad Select perfectly fits the hauck Alpha+, Beta+ and Arketa wooden highchairs.

FOR ALPHA+, BETA+ AND ARKETA HIGHCHAIRS

1

**REALLY COMFY THANKS TO DOUBLE PADDING** 

1

GOOD GRIP THANKS TO ANTI-SLIP COATING