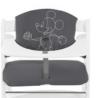

FOR ALPHA+, BETA+ AND ARKETA HIGHCHAIRS

1

**REALLY COMFY THANKS TO DOUBLE PADDING** 

1

GOOD GRIP THANKS TO ANTI-SLIP COATING

# REALLY COMFY FOR EATING AND PLAYING

The breathable cotton pad offers pleasantly soft padding for the wooden highchair and even doubles up on the backrest, keeping your child comfortable at all times.

#### SAFE THANKS TO ANTI-SLIP COATING

Is your child very active? No problem! The underside of the cushion is made of anti-slip coating, preventing it from slipping around during fun and games.

EASY TO ATTACH
TO THE HAUCK WOODEN HIGHCHAIR