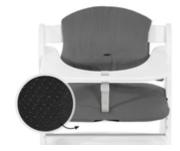

# REALLY COMFY FOR EATING AND PLAYING

The breathable cotton pad offers pleasantly soft padding for the wooden highchair and even doubles up on the backrest, keeping your child comfortable at all times.

# SAFE THANKS TO ANTI-SLIP COATING

Is your child very active? No problem! The underside of the cushion is made of anti-slip coating, preventing it from slipping around during fun and games.

ANTI-SLIP COATING