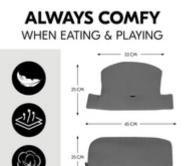

# REALLY COMFY FOR EATING AND PLAYING

The breathable cotton pad offers pleasantly soft padding for the wooden highchair and even doubles up on the backrest, keeping your child comfortable at all times.

#### Dimensions

Built up

10.6 x 18.5 x 3.1 in

Age information

6 - 36 months