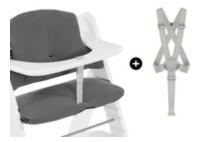

## COMPATIBLE WITH CROTCH BELT AND 5-POINT HARNESS

All hauck wooden highchairs come with a crotch belt and a 5-point harness. To keep your little one safe and sound at all times, the seat pad is, of course, compatible with both. USABLE WITH SAFETY STRAP & 5-POINT HARNESS

#### Compatible with the belt system

hauck wooden highchairs are all equipped with a crotch belt and a 5-point harness. You can also use both with the highchair seat pad. Your baby is well secured at any age.