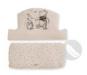

FOR ALPHA+, BETA+ AND ARKETA HIGHCHAIRS

/ REALLY COMFY THANKS TO DOUBLE PADDING

/ GOOD GRIP THANKS TO ANTI-SLIP COATING

HOCHWERTIGER STOFF

# FOR REAL DISNEY FANS

Are you a fan of Disney children's classics? The Highchair Pad Select in a lovely Disney design adds fun to your dining room and your life!

## UPGRADE FOR YOUR HAUCK WOODEN HIGHCHAIR

Looking for an extra-comfy seat pad for your little one's highchair? The Highchair Pad Select perfectly fits the hauck Alpha+, Beta+ and Arketa wooden highchairs.

# REALLY COMFY FOR EATING AND PLAYING

The breathable cotton pad offers pleasantly soft padding for the wooden highchair and even doubles up on the backrest, keeping your child comfortable at all times.