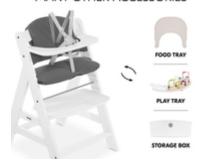

# FITS MANY OTHER ACCESSORIES

The highchair seat pad can be combined with many other hauck accessories for your wooden highchair. From food tray to play tray to storage box, it all fits!

#### Fits many other accessories

Combine the highchair seat pad with other hauck accessories for your wooden highchair. From food tray to play tray to storage box, it all fits!