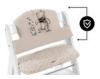

## COMPATIBLE WITH CROTCH BELT AND 5-POINT HARNESS

All hauck wooden highchairs come with a crotch belt and a 5-point harness. To keep your little one safe and sound at all times, the seat pad is, of course, compatible with both. USABLE WITH SAFETY STRAP & 5-POINT HARNESS

#### Compatible with the belt system

hauck wooden highchairs are all equipped with a crotch belt and a 5-point harness. You can also use both with the highchair seat pad. Your baby is well secured at any age.