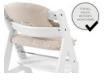

## UPGRADE FOR YOUR HAUCK WOODEN HIGHCHAIR

Looking for an extra-comfy seat pad for your little one's highchair? The Highchair Pad Select perfectly fits the hauck Alpha+, Beta+ and Arketa wooden highchairs.

#### Really comfy thanks to double padding

Are you looking for an extra-comfy pad set for your little one's highchair? The Highchair Pad Select fits perfectly on the hauck Alpha+, Beta+ and Arketa wooden highchairs. And thanks to the double-padded backrest, your child is extra-comfy when eating and playing.