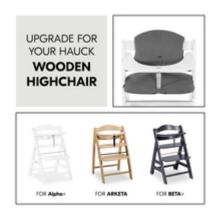

## UPGRADE FOR YOUR HAUCK WOODEN HIGHCHAIR

Looking for an extra-comfy seat pad for your little one's highchair? The Highchair Pad Select perfectly fits the hauck Alpha+, Beta+ and Arketa wooden highchairs.

#### Really comfy thanks to double padding

Are you looking for an extra-comfy pad set for your little one's highchair? The Highchair Pad Select fits perfectly on the hauck Alpha+, Beta+ and Arketa wooden highchairs. And thanks to the double-padded backrest, your child is extra-comfy when eating and playing.