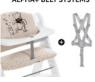

## COMPATIBLE WITH CROTCH BELT AND 5-POINT HARNESS

All hauck wooden highchairs come with a crotch belt and a 5-point harness. To keep your little one safe and sound at all times, the seat pad is, of course, compatible with both. USABLE WITH SAFETY STRAP & 5-POINT HARNESS

#### Compatible with the belt system

hauck wooden highchairs are all equipped with a crotch belt and a 5-point harness. You can also use both with the highchair seat pad. Your baby is well secured at any age.