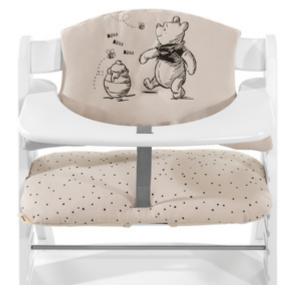

# FOR REAL DISNEY FANS

Are you a fan of Disney children's classics? The Highchair Pad Select in a lovely Disney design adds fun to your dining room and your life!

## HIGHCHAIR PAD SELECT HIGH-QUALITY SEAT PAD FOR HAUCK WOODEN HIGHCHAIRS