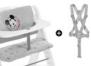

# **Product Images**

EASY AND PERFECT FIT

COMPATIBLE WITH THE ALPHA TR

SOFT SEAT PAD FOR ALPHA+ AIRS

MACHINE WASHABLE

This two-part seat cushion is the ideal addition to your Alpha+ highchair, as it offers your child a more comfortable seating position during mealtime.

Both the seat and backrest pads come with a soft padding and fit perfectly on the Alpha+ toddler chair thanks to the easy-to-use touch fasteners. For washing, you can remove them in no time.