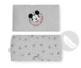

# **Product Images**

EASY AND PERFECT FIT

COMPATIBLE WITH THE ALPHA TR

SOFT SEAT PAD FOR ALPHA+ AIRS

MACHINE WASHABLE

This two-part seat cushion is the ideal addition to your Alpha+ highchair, as it offers your child a more comfortable seating position during mealtime.

Both the seat and backrest pads come with a soft padding and fit perfectly on the Alpha+ toddler chair thanks to the easy-to-use touch fasteners. For washing, you can remove them in no time.