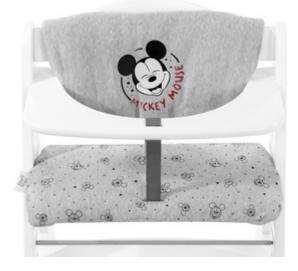

# **Product Images**

EASY AND PERFECT FIT

COMPATIBLE WITH THE ALPHA TR

SOFT SEAT PAD FOR ALPHA+ AIRS

MACHINE WASHABLE

This two-part seat cushion is the ideal addition to your Alpha+ highchair, as it offers your child a more comfortable seating position during mealtime.

Both the seat and backrest pads come with a soft padding and fit perfectly on the Alpha+ toddler chair thanks to the easy-to-use touch fasteners. For washing, you can remove them in no time.