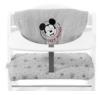

# **Product Images**

EASY AND PERFECT FIT

COMPATIBLE WITH THE ALPHA TR

SOFT SEAT PAD FOR ALPHA+ AIRS

MACHINE WASHABLE

This two-part seat cushion is the ideal addition to your Alpha+ highchair, as it offers your child a more comfortable seating position during mealtime.

Both the seat and backrest pads come with a soft padding and fit perfectly on the Alpha+ toddler chair thanks to the easy-to-use touch fasteners. For washing, you can remove them in no time.