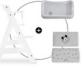

# **Product Images**

EASY AND PERFECT FIT

COMPATIBLE WITH THE ALPHA TR

SOFT SEAT PAD FOR ALPHA+ AIRS

MACHINE WASHABLE

This two-part seat cushion is the ideal addition to your Alpha+ highchair, as it offers your child a more comfortable seating position during mealtime.

Both the seat and backrest pads come with a soft padding and fit perfectly on the Alpha+ toddler chair thanks to the easy-to-use touch fasteners. For washing, you can remove them in no time.