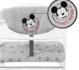

# **Product Images**

EASY AND PERFECT FIT

COMPATIBLE WITH THE ALPHA TR

SOFT SEAT PAD FOR ALPHA+ AIRS

MACHINE WASHABLE

This two-part seat cushion is the ideal addition to your Alpha+ highchair, as it offers your child a more comfortable seating position during mealtime.

Both the seat and backrest pads come with a soft padding and fit perfectly on the Alpha+ toddler chair thanks to the easy-to-use touch fasteners. For washing, you can remove them in no time.