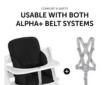

The snuggly seat cushion comes with an anti-slip coating that prevents it from sliding back and forth during your little explorer's mealtime and playtime.

The Alpha Cosy Select is designed for the hauck grow-along chairs and fits them perfectly. It is very easy to install and just as easy to remove for washing. The seat reducer is compatible with the Alpha Tray, as well as with various other Alpha+ accessories, allowing your little one to use them at the same time.