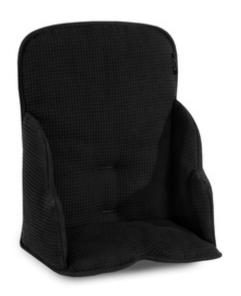

### SEAT REDUCER CUSHION WITH STABLE SIDES

#### PREMIUM SEAT REDUCER WITH REINFORCED SIDES

The Alpha Cosy Select is particularly useful during your toddler's first months in the hauck wooden highchair. The practical seat reducer comes with an extra high back and reinforced sides that protect your child's head, while also offering stability and comfort.