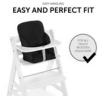

The snuggly seat cushion comes with an anti-slip coating that prevents it from sliding back and forth during your little explorer's mealtime and playtime.

The Alpha Cosy Select is designed for the hauck grow-along chairs and fits them perfectly. It is very easy to install and just as easy to remove for washing. The seat reducer is compatible with the Alpha Tray, as well as with various other Alpha+ accessories, allowing your little one to use them at the same time.