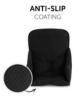

The snuggly seat cushion comes with an anti-slip coating that prevents it from sliding back and forth during your little explorer's mealtime and playtime.

The Alpha Cosy Select is designed for the hauck grow-along chairs and fits them perfectly. It is very easy to install and just as easy to remove for washing. The seat reducer is compatible with the Alpha Tray, as well as with various other Alpha+ accessories, allowing your little one to use them at the same time.