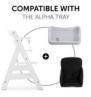

The snuggly seat cushion comes with an anti-slip coating that prevents it from sliding back and forth during your little explorer's mealtime and playtime.

The Alpha Cosy Select is designed for the hauck grow-along chairs and fits them perfectly. It is very easy to install and just as easy to remove for washing. The seat reducer is compatible with the Alpha Tray, as well as with various other Alpha+ accessories, allowing your little one to use them at the same time.