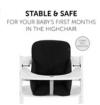

#### PREMIUM SEAT REDUCER WITH REINFORCED SIDES

The Alpha Cosy Select is particularly useful during your toddler's first months in the hauck wooden highchair. The practical seat reducer comes with an extra high back and reinforced sides that protect your child's head, while also offering stability and comfort.