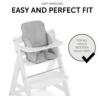

The snuggly seat cushion comes with an anti-slip coating that prevents it from sliding back and forth during your little explorer's mealtime and playtime.

The Alpha Cosy Select is designed for the hauck grow-along chairs and fits them perfectly. It is very easy to install and just as easy to remove for washing. The seat reducer is compatible with the Alpha Tray, as well as with various other Alpha+ accessories, allowing your little one to use them at the same time.