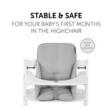

#### PREMIUM SEAT REDUCER WITH REINFORCED SIDES

The Alpha Cosy Select is particularly useful during your toddler's first months in the hauck wooden highchair. The practical seat reducer comes with an extra high back and reinforced sides that protect your child's head, while also offering stability and comfort.