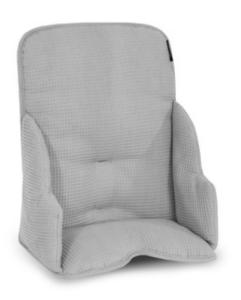

#### PREMIUM SEAT REDUCER WITH REINFORCED SIDES

The Alpha Cosy Select is particularly useful during your toddler's first months in the hauck wooden highchair. The practical seat reducer comes with an extra high back and reinforced sides that protect your child's head, while also offering stability and comfort.

Thanks to the cotton waffle pique structure, the seat cushion is very soft to the touch, providing your baby with a breathable and temperature balancing seat that prevents heat accumulation and offers optimum comfort even on warmer days.