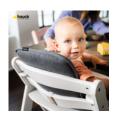

The snuggly seat cushion comes with an anti-slip coating that prevents it from sliding back and forth during your little explorer's mealtime and playtime.

The Alpha Cosy Select is designed for the hauck grow-along chairs and fits them perfectly. It is very easy to install and just as easy to remove for washing. The seat reducer is compatible with the Alpha Tray, as well as with various other Alpha+ accessories, allowing your little one to use them at the same time.