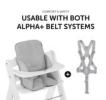

The snuggly seat cushion comes with an anti-slip coating that prevents it from sliding back and forth during your little explorer's mealtime and playtime.

The Alpha Cosy Select is designed for the hauck grow-along chairs and fits them perfectly. It is very easy to install and just as easy to remove for washing. The seat reducer is compatible with the Alpha Tray, as well as with various other Alpha+ accessories, allowing your little one to use them at the same time.