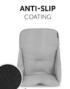

The snuggly seat cushion comes with an anti-slip coating that prevents it from sliding back and forth during your little explorer's mealtime and playtime.

The Alpha Cosy Select is designed for the hauck grow-along chairs and fits them perfectly. It is very easy to install and just as easy to remove for washing. The seat reducer is compatible with the Alpha Tray, as well as with various other Alpha+ accessories, allowing your little one to use them at the same time.