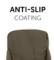

The snuggly seat cushion comes with an anti-slip coating that prevents it from sliding back and forth during your little explorer's mealtime and playtime.

The Alpha Cosy Select is designed for the hauck grow-along chairs and fits them perfectly. It is very easy to install and just as easy to remove for washing. The seat reducer is compatible with the Alpha Tray, as well as with various other Alpha+ accessories, allowing your little one to use them at the same time.