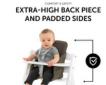

#### PREMIUM SEAT REDUCER WITH REINFORCED SIDES

The Alpha Cosy Select is particularly useful during your toddler's first months in the hauck wooden highchair. The practical seat reducer comes with an extra high back and reinforced sides that protect your child's head, while also offering stability and comfort.