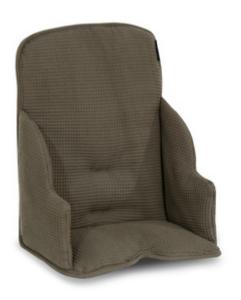

#### SEAT REDUCER CUSHION WITH STABLE SIDES

#### PREMIUM SEAT REDUCER WITH REINFORCED SIDES

The Alpha Cosy Select is particularly useful during your toddler's first months in the hauck wooden highchair. The practical seat reducer comes with an extra high back and reinforced sides that protect your child's head, while also offering stability and comfort.

Thanks to the cotton waffle pique structure, the seat cushion is very soft to the touch, providing your baby with a breathable and temperature balancing seat that prevents heat accumulation and offers optimum comfort even on warmer days.