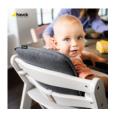

The snuggly seat cushion comes with an anti-slip coating that prevents it from sliding back and forth during your little explorer's mealtime and playtime.

The Alpha Cosy Select is designed for the hauck grow-along chairs and fits them perfectly. It is very easy to install and just as easy to remove for washing. The seat reducer is compatible with the Alpha Tray, as well as with various other Alpha+ accessories, allowing your little one to use them at the same time.