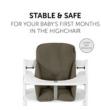

#### PREMIUM SEAT REDUCER WITH REINFORCED SIDES

The Alpha Cosy Select is particularly useful during your toddler's first months in the hauck wooden highchair. The practical seat reducer comes with an extra high back and reinforced sides that protect your child's head, while also offering stability and comfort.