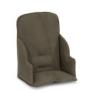

#### SEAT REDUCER CUSHION WITH STABLE SIDES

#### PREMIUM SEAT REDUCER WITH REINFORCED SIDES

The Alpha Cosy Select is particularly useful during your toddler's first months in the hauck wooden highchair. The practical seat reducer comes with an extra high back and reinforced sides that protect your child's head, while also offering stability and comfort.