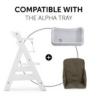

The snuggly seat cushion comes with an anti-slip coating that prevents it from sliding back and forth during your little explorer's mealtime and playtime.

The Alpha Cosy Select is designed for the hauck grow-along chairs and fits them perfectly. It is very easy to install and just as easy to remove for washing. The seat reducer is compatible with the Alpha Tray, as well as with various other Alpha+ accessories, allowing your little one to use them at the same time.