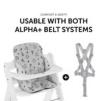

# USABLE WITH BOTH ALPHA+ BELT SYSTEMS

### USABLE WITH 5-POINT HARNESS & SAFETY STRAP

The Cosy Select Select can be used on any hauck wooden highchair and is compatible with both the 5-point harness and safety strap that come with it.

## COMPATIBLE WITH OTHER ACCESSORIES

You can use the seat cushion with the Alpha Tray, Alpha Wooden Tray, Alpha Click Tray and Alpha Play Tray for the Alpha+ / Beta+ and with the Arketa Click Tray and Arketa Play Tray for the Arketa.