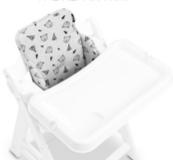

### COMPATIBLE WITH

THE ALPHA TRAY

## COMPATIBLE WITH OTHER ACCESSORIES

You can use the seat cushion with the Alpha Tray, Alpha Wooden Tray, Alpha Click Tray and Alpha Play Tray for the Alpha+ / Beta+ and with the Arketa Click Tray and Arketa Play Tray for the Arketa.