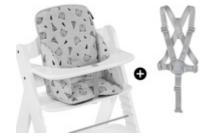

# USABLE WITH BOTH ALPHA+ BELT SYSTEMS

### USABLE WITH 5-POINT HARNESS & SAFETY STRAP

The Cosy Select Select can be used on any hauck wooden highchair and is compatible with both the 5-point harness and safety strap that come with it.