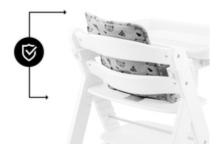

### USABLE WITH 5-POINT HARNESS & SAFETY STRAP

The Cosy Select Select can be used on any hauck wooden highchair and is compatible with both the 5-point harness and safety strap that come with it.