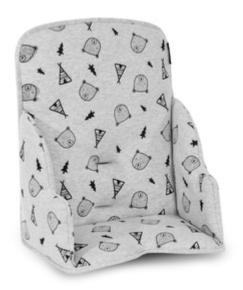

### GREAT STABILITY DUE TO HIGH BACK AND PADDED SIDES

The Alpha Cosy Select is useful during your toddler's first months in the wooden highchair. The extra high back and stable sides protect your child's head, while also offering stability and comfort.

## SAFE THANKS TO HIGH BACK AND STABLE SIDES

The high back keeps your toddler's head safe when leaning against the wooden highchair, while the reinforced and softly padded sides offer a more stable seating position.

#### PREMIUM SEAT REDUCER WITH REINFORCED SIDES

The Alpha Cosy Select is particularly useful during your toddler's first months in the hauck wooden highchair. The practical seat reducer comes with an extra high back and reinforced sides that protect your child's head, while also offering stability and comfort.