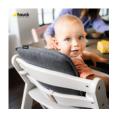

### GREAT STABILITY DUE TO HIGH BACK AND PADDED SIDES

The Alpha Cosy Select is useful during your toddler's first months in the wooden highchair. The extra high back and stable sides protect your child's head, while also offering stability and comfort.

## SAFE THANKS TO HIGH BACK AND STABLE SIDES

The high back keeps your toddler's head safe when leaning against the wooden highchair, while the reinforced and softly padded sides offer a more stable seating position.

#### PREMIUM SEAT REDUCER WITH REINFORCED SIDES

The Alpha Cosy Select is particularly useful during your toddler's first months in the hauck wooden highchair. The practical seat reducer comes with an extra high back and reinforced sides that protect your child's head, while also offering stability and comfort.