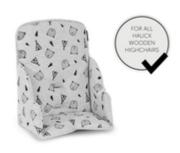

### GREAT STABILITY DUE TO HIGH BACK AND PADDED SIDES

The Alpha Cosy Select is useful during your toddler's first months in the wooden highchair. The extra high back and stable sides protect your child's head, while also offering stability and comfort.

## SAFE THANKS TO HIGH BACK AND STABLE SIDES

The high back keeps your toddler's head safe when leaning against the wooden highchair, while the reinforced and softly padded sides offer a more stable seating position.

#### PREMIUM SEAT REDUCER WITH REINFORCED SIDES

The Alpha Cosy Select is particularly useful during your toddler's first months in the hauck wooden highchair. The practical seat reducer comes with an extra high back and reinforced sides that protect your child's head, while also offering stability and comfort.