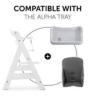

### THE ALPHA TRAY

# COMPATIBLE WITH OTHER ACCESSORIES

You can use the seat cushion with the Alpha Tray, Alpha Wooden Tray, Alpha Click Tray and Alpha Play Tray for the Alpha+ / Beta+ and with the Arketa Click Tray and Arketa Play Tray for the Arketa.

The snuggly seat cushion comes with an anti-slip coating that prevents it from sliding back and forth during your little explorer's mealtime and playtime.

The Alpha Cosy Select is designed for the hauck grow-along chairs and fits them perfectly. It is very easy to install and just as easy to remove for washing. The seat reducer is compatible with the Alpha Tray, allowing your little one to use them at the same time.