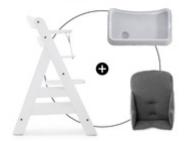

### THE ALPHA TRAY

# COMPATIBLE WITH OTHER ACCESSORIES

You can use the seat cushion with the Alpha Tray, Alpha Wooden Tray, Alpha Click Tray and Alpha Play Tray for the Alpha+ / Beta+ and with the Arketa Click Tray and Arketa Play Tray for the Arketa.