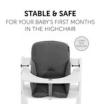

**EXTRA HIGH BACKREST AND STABLE SIDES** 

1

**ANTI-SLIP COATING PREVENTS SLIDING** 

1

**COMFORTABLE THANKS TO SOFT PADDING** 

STABLE & SAFE FOR YOUR BABY'S FIRST MONTHS IN THE HIGHCHAIR

## GREAT STABILITY DUE TO HIGH BACK AND PADDED SIDES

The Alpha Cosy Select is useful during your toddler's first months in the wooden highchair. The extra high back and stable sides protect your child's head, while also offering stability and comfort.

## SAFE THANKS TO HIGH BACK AND STABLE SIDES

The high back keeps your toddler's head safe when leaning against the wooden highchair, while the reinforced and softly padded sides offer a more stable seating position.