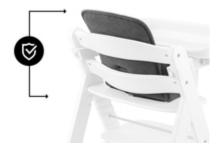

### SAFE THANKS TO ANTI-SLIP COATING

The soft seat cushion comes with an anti-slip coating that prevents it from sliding back and forth during your little explorer's mealtime and playtime, offering more comfort and safety.

The snuggly seat cushion comes with an anti-slip coating that prevents it from sliding back and forth during your little explorer's mealtime and playtime.

The Alpha Cosy Select is designed for the hauck grow-along chairs and fits them perfectly. It is very easy to install and just as easy to remove for washing. The seat reducer is compatible with the Alpha Tray, allowing your little one to use them at the same time.