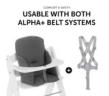

# USABLE WITH BOTH ALPHA+ BELT SYSTEMS

## USABLE WITH 5-POINT HARNESS & SAFETY STRAP

The Cosy Select Select can be used on any hauck wooden highchair and is compatible with both the 5-point harness and safety strap that come with it.