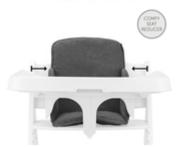

### **EASY AND PERFECT FIT**

The Alpha Cosy Select is designed for the hauck grow-along chairs and fits them perfectly. It is very easy to install and just as easy to remove for washing.

### EASY AND PERFECT FIT

### THE ALPHA TRAY

# COMPATIBLE WITH OTHER ACCESSORIES

You can use the seat cushion with the Alpha Tray, Alpha Wooden Tray, Alpha Click Tray and Alpha Play Tray for the Alpha+ / Beta+ and with the Arketa Click Tray and Arketa Play Tray for the Arketa.