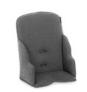

**EXTRA HIGH BACKREST AND STABLE SIDES** 

1

**ANTI-SLIP COATING PREVENTS SLIDING** 

1

**COMFORTABLE THANKS TO SOFT PADDING** 

STABLE & SAFE FOR YOUR BABY'S FIRST MONTHS IN THE HIGHCHAIR

## GREAT STABILITY DUE TO HIGH BACK AND PADDED SIDES

The Alpha Cosy Select is useful during your toddler's first months in the wooden highchair. The extra high back and stable sides protect your child's head, while also offering stability and comfort.

## SAFE THANKS TO HIGH BACK AND STABLE SIDES

The high back keeps your toddler's head safe when leaning against the wooden highchair, while the reinforced and softly padded sides offer a more stable seating position.

### EXTRA-HIGH BACK PIECE AND PADDED SIDES