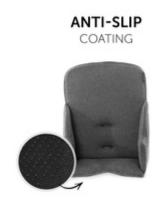

### SAFE THANKS TO ANTI-SLIP COATING

The soft seat cushion comes with an anti-slip coating that prevents it from sliding back and forth during your little explorer's mealtime and playtime, offering more comfort and safety.

The snuggly seat cushion comes with an anti-slip coating that prevents it from sliding back and forth during your little explorer's mealtime and playtime.

The Alpha Cosy Select is designed for the hauck grow-along chairs and fits them perfectly. It is very easy to install and just as easy to remove for washing. The seat reducer is compatible with the Alpha Tray, allowing your little one to use them at the same time.