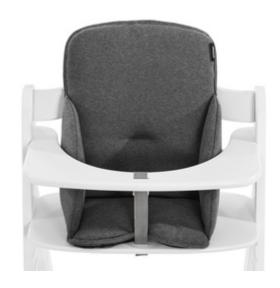

## GREAT STABILITY DUE TO HIGH BACK AND PADDED SIDES

The Alpha Cosy Select is useful during your toddler's first months in the wooden highchair. The extra high back and stable sides protect your child's head, while also offering stability and comfort.

## SAFE THANKS TO HIGH BACK AND STABLE SIDES

The high back keeps your toddler's head safe when leaning against the wooden highchair, while the reinforced and softly padded sides offer a more stable seating position.

**EXTRA HIGH BACKREST AND STABLE SIDES** 

1

**ANTI-SLIP COATING PREVENTS SLIDING** 

1

**COMFORTABLE THANKS TO SOFT PADDING** 

STABLE & SAFE FOR YOUR BABY'S FIRST MONTHS IN THE HIGHCHAIR

### EXTRA-HIGH BACK PIECE AND PADDED SIDES