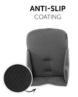

### SAFE THANKS TO ANTI-SLIP COATING

The soft seat cushion comes with an anti-slip coating that prevents it from sliding back and forth during your little explorer's mealtime and playtime, offering more comfort and safety.