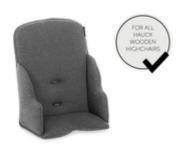

### **EASY AND PERFECT FIT**

The Alpha Cosy Select is designed for the hauck grow-along chairs and fits them perfectly. It is very easy to install and just as easy to remove for washing.

### EASY AND PERFECT FIT