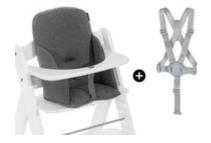

# USABLE WITH BOTH ALPHA+ BELT SYSTEMS

## USABLE WITH 5-POINT HARNESS & SAFETY STRAP

The Cosy Select Select can be used on any hauck wooden highchair and is compatible with both the 5-point harness and safety strap that come with it.