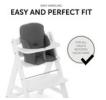

### **EASY AND PERFECT FIT**

The Alpha Cosy Select is designed for the hauck grow-along chairs and fits them perfectly. It is very easy to install and just as easy to remove for washing.

### EASY AND PERFECT FIT