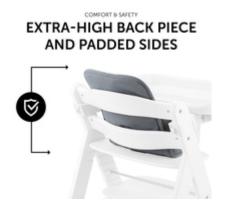

# GREAT STABILITY DUE TO HIGH BACK AND PADDED SIDES

The Alpha Cosy Comfort is useful during your toddler's first months in the wooden highchair. The seat reducer comes with an extra high back and stable sides that offer stability and comfort.

# SAFE THANKS TO HIGH BACK AND STABLE SIDES

The high back keeps your toddler's head safe when leaning against the wooden highchair, while the reinforced and softly padded sides offer a more stable seating position.

#### SEAT REDUCER WITH REINFORCED SIDES

The Alpha Cosy Comfort is particularly useful during your toddler's first months in the hauck wooden highchair. The practical seat reducer comes with an extra high back and reinforced sides that protect your child's head, while also offering stability and comfort.