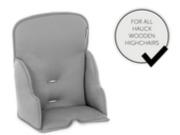

# EASY AND PERFECT FIT

The Alpha Cosy Select is designed for the hauck grow-along chairs and fits them perfectly. It is very easy to install and just as easy to remove for washing.