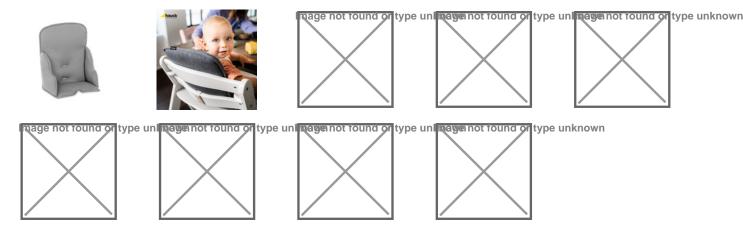

## **Product Images**

### Lifestyle Images

#### SEAT REDUCER WITH REINFORCED SIDES

The Alpha Cosy Comfort is particularly useful during your toddler's first months in the hauck wooden highchair. The practical seat reducer comes with an extra high back and reinforced sides that protect your child's head, while also offering stability and comfort.