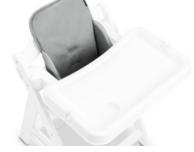

ALPHA COSY COMFORT SEAT REDUCER CUSHION WITH STABLE SIDES

EXTRA HIGH BACKREST AND STABLE SIDES

/
ANTI-SLIP COATING PREVENTS SLIDING

/ COMFORTABLE THANKS TO SOFT PADDING

STABLE & SAFE FOR YOUR BABY'S FIRST MONTHS IN THE HIGHCHAIR

# GREAT STABILITY DUE TO HIGH BACK AND PADDED SIDES

The Alpha Cosy Comfort is useful during your toddler's first months in the wooden highchair. The seat reducer comes with an extra high back and stable sides that offer stability and comfort.

# SAFE THANKS TO HIGH BACK AND STABLE SIDES

The high back keeps your toddler's head safe when leaning against the wooden highchair, while the reinforced and softly padded sides offer a more stable seating position.

# COMPATIBLE WITH OTHER ACCESSORIES

You can use the seat cushion with the Alpha Tray, Alpha Wooden Tray, Alpha Click Tray and Alpha Play Tray for the Alpha+ / Beta+ and with the Arketa Click Tray and Arketa Play Tray for the Arketa.