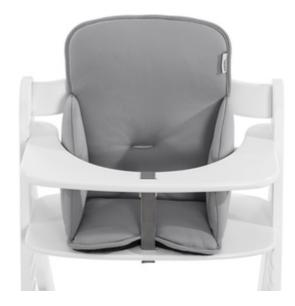

# GREAT STABILITY DUE TO HIGH BACK AND PADDED SIDES

The Alpha Cosy Comfort is useful during your toddler's first months in the wooden highchair. The seat reducer comes with an extra high back and stable sides that offer stability and comfort.

# SAFE THANKS TO HIGH BACK AND STABLE SIDES

The high back keeps your toddler's head safe when leaning against the wooden highchair, while the reinforced and softly padded sides offer a more stable seating position.

#### SEAT REDUCER WITH REINFORCED SIDES

The Alpha Cosy Comfort is particularly useful during your toddler's first months in the hauck wooden highchair. The practical seat reducer comes with an extra high back and reinforced sides that protect your child's head, while also offering stability and comfort.