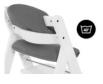

## UPGRADE FOR YOUR HAUCK WOODEN HIGHCHAIR

Looking for an extra-comfy seat pad for your little one's highchair? The Highchair Pad Select perfectly fits the hauck Alpha+, Beta+ and Arketa wooden highchairs.

# REALLY COMFY FOR EATING AND PLAYING

The breathable cotton pad offers pleasantly soft padding for the wooden highchair and even doubles up on the backrest, keeping your child comfortable at all times.