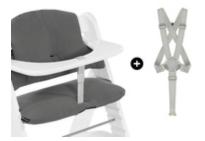

### COMPORTABLE & SAFE USABLE WITH SAFETY STRAP & 5-POINT HARNESS

## COMPATIBLE WITH CROTCH BELT AND 5-POINT HARNESS

All hauck wooden highchairs come with a crotch belt and a 5-point harness. To keep your little one safe and sound at all times, the seat pad is, of course, compatible with both.

#### Compatible with the belt system

hauck wooden highchairs are all equipped with a crotch belt and a 5-point harness. You can also use both with the highchair seat pad. Your baby is well secured at any age.