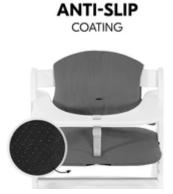

## SAFE THANKS TO ANTI-SLIP COATING

Is your child very active? No problem! The underside of the cushion is made of anti-slip coating, preventing it from slipping around during fun and games.