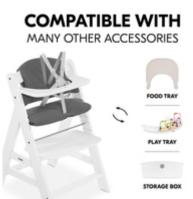

## FITS MANY OTHER ACCESSORIES

The highchair seat pad can be combined with many other hauck accessories for your wooden highchair. From food tray to play tray to storage box, it all fits!

#### Fits many other accessories

Combine the highchair seat pad with other hauck accessories for your wooden highchair. From food tray to play tray to storage box, it all fits!