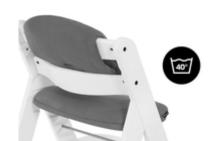

FOR ALPHA+, BETA+ AND ARKETA HIGHCHAIRS

/ REALLY COMFY THANKS TO DOUBLE PADDING

/ GOOD GRIP THANKS TO ANTI-SLIP COATING

# REALLY COMFY FOR EATING AND PLAYING

The breathable cotton pad offers pleasantly soft padding for the wooden highchair and even doubles up on the backrest, keeping your child comfortable at all times.

## SAFE THANKS TO ANTI-SLIP COATING

Is your child very active? No problem! The underside of the cushion is made of anti-slip coating, preventing it from slipping around during fun and games.