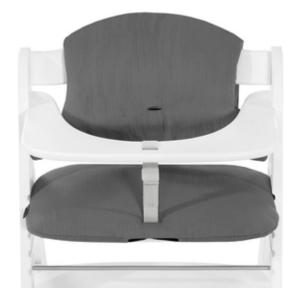

# REALLY COMFY FOR EATING AND PLAYING

The breathable cotton pad offers pleasantly soft padding for the wooden highchair and even doubles up on the backrest, keeping your child comfortable at all times.

#### Really comfy thanks to double padding

Looking for an extra-comfy pad set for your little one's highchair? The Highchair Pad Select fits perfectly on the hauck Alpha+, Beta+ and Arketa wooden highchairs. And thanks to the double-padded backrest, your child is extra-comfy when eating and playing.