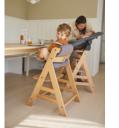

# REALLY COMFY FOR EATING AND PLAYING

The breathable cotton pad offers pleasantly soft padding for the wooden highchair and even doubles up on the backrest, keeping your child comfortable at all times.

#### Really comfy thanks to double padding

Looking for an extra-comfy pad set for your little one's highchair? The Highchair Pad Select fits perfectly on the hauck Alpha+, Beta+ and Arketa wooden highchairs. And thanks to the double-padded backrest, your child is extra-comfy when eating and playing.