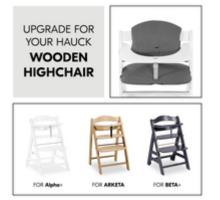

## UPGRADE FOR YOUR HAUCK WOODEN HIGHCHAIR

Looking for an extra-comfy seat pad for your little one's highchair? The Highchair Pad Select perfectly fits the hauck Alpha+, Beta+ and Arketa wooden highchairs.