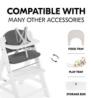

## FITS MANY OTHER ACCESSORIES

The highchair seat pad can be combined with many other hauck accessories for your wooden highchair. From food tray to play tray to storage box, it all fits!

#### Fits many other accessories

Combine the highchair seat pad with other hauck accessories for your wooden highchair. From food tray to play tray to storage box, it all fits!