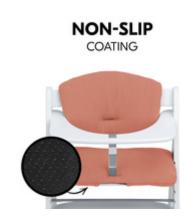

### SAFE THANKS TO ANTI-SLIP COATING

The seat cushion has a soft anti-slip coating on the underside that prevents it from slipping during fun and games, while ensures comfort at the same time.

#### Comfortable and safe thanks to the anti-slip coating and individually designed for every family

The wide back cushion covers the entire back of the chair, so your child can sit comfortably in the highchair. The seat cushion has a soft anti-slip coating on the underside. This prevents it from slipping during eating and playing and ensures comfort at all times. The ribbons make the design especially pretty and cute. Whether for boy or girl - if you prefer a more neutral look, you can simply take the ribbons off.