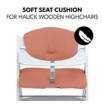

### SOFT SEAT CUSHION FOR HAUCK WOODEN HIGHCHAIRS

The Highchair Pad offers your child a high level of seating comfort on their hauck wooden highchair (e.g. Alpha+ or Beta+) or similar highchairs, as it cushions both the seat plate and the backrest.