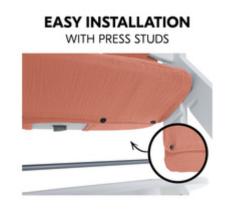

## QUICK AND EASY TO FASTEN WITH PRESS STUDS

You can quickly and easily attach the seat cushion to the wooden highchair by means of of the press studs.

#### Universal and flexible for easy handling in everyday family life

You can easily install the cushion to the wooden highchair by means of the press studs. If something is spilled during mealtime, you can simply remove the cushion from the highchair and wash it at 30 degrees in the washing machine. The highchair pad is flexible to use because it is compatible with various accessories, such as the harness system or the dining table of the Alpha+wooden highchair.