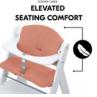

## COMFORT THANKS TO CLEVER DESIGN

The wide back cushion covers the entire back of the chair, allowing your child elevated seating comfort.

#### Comfortable and safe thanks to the anti-slip coating and individually designed for every family

The wide back cushion covers the entire back of the chair, so your child can sit comfortably in the highchair. The seat cushion has a soft anti-slip coating on the underside. This prevents it from slipping during eating and playing and ensures comfort at all times. The ribbons make the design especially pretty and cute. Whether for boy or girl - if you prefer a more neutral look, you can simply take the ribbons off.