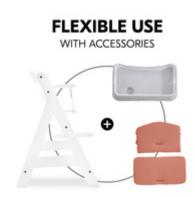

## FLEXIBLE USE DUE TO COMPATIBILITY WITH ACCESSORIES

The highchair pad is flexible to use because it is compatible with various accessories, such as the harness system or the dining table of the Alpha+wooden highchair.

#### Universal and flexible for easy handling in everyday family life

You can easily install the cushion to the wooden highchair by means of the press studs. If something is spilled during mealtime, you can simply remove the cushion from the highchair and wash it at 30 degrees in the washing machine. The highchair pad is flexible to use because it is compatible with various accessories, such as the harness system or the dining table of the Alpha+wooden highchair.