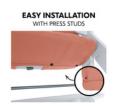

## QUICK AND EASY TO FASTEN WITH PRESS STUDS

You can quickly and easily attach the seat cushion to the wooden highchair by means of of the press studs.

#### Universal and flexible for easy handling in everyday family life

You can easily install the cushion to the wooden highchair by means of the press studs. If something is spilled during mealtime, you can simply remove the cushion from the highchair and wash it at 30 degrees in the washing machine. The highchair pad is flexible to use because it is compatible with various accessories, such as the harness system or the dining table of the Alpha+wooden highchair.