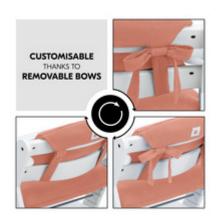

## CUSTOMISABLE THANKS TO REMOVABLE BOWS

The ribbons make the design especially pretty and cute. Whether for boys or girls - if you prefer a more neutral look, you can simply remove the ribbons.

#### Comfortable and safe thanks to the anti-slip coating and individually designed for every family

The wide back cushion covers the entire back of the chair, so your child can sit comfortably in the highchair. The seat cushion has a soft anti-slip coating on the underside. This prevents it from slipping during eating and playing and ensures comfort at all times. The ribbons make the design especially pretty and cute. Whether for boy or girl - if you prefer a more neutral look, you can simply take the ribbons off.