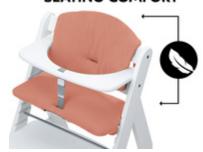

## COMFORT THANKS TO CLEVER DESIGN

The wide back cushion covers the entire back of the chair, allowing your child elevated seating comfort.

### SAFE THANKS TO ANTI-SLIP COATING

The seat cushion has a soft anti-slip coating on the underside that prevents it from slipping during fun and games, while ensures comfort at the same time.

## FLEXIBLE USE DUE TO COMPATIBILITY WITH ACCESSORIES

The highchair pad is flexible to use because it is compatible with various accessories, such as the harness system or the dining table of the Alpha+wooden highchair.

#### Comfortable and safe thanks to the anti-slip coating and individually designed for every family

The wide back cushion covers the entire back of the chair, so your child can sit comfortably in the highchair. The seat cushion has a soft anti-slip coating on the underside. This prevents it from slipping during eating and playing and ensures comfort at all times. The ribbons make the design especially pretty and cute. Whether for boy or girl - if you prefer a more neutral look, you can simply take the ribbons off.

#### Universal and flexible for easy handling in everyday family life

You can easily install the cushion to the wooden highchair by means of the press studs. If something is spilled during mealtime, you can simply remove the cushion from the highchair and wash it at 30 degrees in the washing machine. The highchair pad is flexible to use because it is compatible with various accessories, such as the harness system or the dining table of the Alpha+wooden highchair.