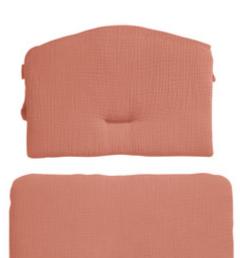

### SOFT SEAT CUSHION FOR HAUCK WOODEN HIGHCHAIRS

The Highchair Pad offers your child a high level of seating comfort on their hauck wooden highchair (e.g. Alpha+ or Beta+) or similar highchairs, as it cushions both the seat plate and the backrest.

#### Soft seat reducer for all seasons

The Highchair Pad offers your child a high level of seating comfort on their hauck wooden highchair (e.g. Alpha+ or Beta+) or similar highchairs, as it cushions both the seat plate and the backrest. The breathable cotton structure of the muslin cover is particularly gentle on your child's skin and also suitable for warm days.

### HIGHCHAIR PAD HIGH QUALITY SEAT PAD FOR HAUCK WOODEN HIGHCHAIRS

Product net weight 0,37 kg 0.82 lb / US

**Dimensions** 

**Dimensions backrest cushion** 39 x 27 x 5 cm

**Dimensions seat cushion** 47 x 25 x 4 cm