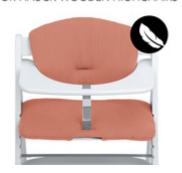

### SOFT SEAT CUSHION FOR HAUCK WOODEN HIGHCHAIRS

The Highchair Pad offers your child a high level of seating comfort on their hauck wooden highchair (e.g. Alpha+ or Beta+) or similar highchairs, as it cushions both the seat plate and the backrest.

## COMFORT THANKS TO CLEVER DESIGN

The wide back cushion covers the entire back of the chair, allowing your child elevated seating comfort.

## FLEXIBLE USE DUE TO COMPATIBILITY WITH ACCESSORIES

The highchair pad is flexible to use because it is compatible with various accessories, such as the harness system or the dining table of the Alpha+wooden highchair.

#### Comfortable and safe thanks to the anti-slip coating and individually designed for every family

The wide back cushion covers the entire back of the chair, so your child can sit comfortably in the highchair. The seat cushion has a soft anti-slip coating on the underside. This prevents it from slipping during eating and playing and ensures comfort at all times. The ribbons make the design especially pretty and cute. Whether for boy or girl - if you prefer a more neutral look, you can simply take the ribbons off.

#### Universal and flexible for easy handling in everyday family life

You can easily install the cushion to the wooden highchair by means of the press studs. If something is spilled during mealtime, you can simply remove the cushion from the highchair and wash it at 30 degrees in the washing machine. The highchair pad is flexible to use because it is compatible with various accessories, such as the harness system or the dining table of the Alpha+wooden highchair.