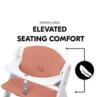

## COMFORT THANKS TO CLEVER DESIGN

The wide back cushion covers the entire back of the chair, allowing your child elevated seating comfort.

#### Comfortable and safe thanks to the anti-slip coating and individually designed for every family

The wide back cushion covers the entire back of the chair, so your child can sit comfortably in the highchair. The seat cushion has a soft anti-slip coating on the underside. This prevents it from slipping during eating and playing and ensures comfort at all times. The ribbons make the design especially pretty and cute. Whether for boy or girl - if you prefer a more neutral look, you can simply take the ribbons off.