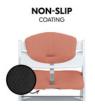

### SAFE THANKS TO ANTI-SLIP COATING

The seat cushion has a soft anti-slip coating on the underside that prevents it from slipping during fun and games, while ensures comfort at the same time.