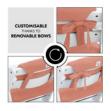

## CUSTOMISABLE THANKS TO REMOVABLE BOWS

The ribbons make the design especially pretty and cute. Whether for boys or girls - if you prefer a more neutral look, you can simply remove the ribbons.

#### Comfortable and safe thanks to the anti-slip coating and individually designed for every family

The wide back cushion covers the entire back of the chair, so your child can sit comfortably in the highchair. The seat cushion has a soft anti-slip coating on the underside. This prevents it from slipping during eating and playing and ensures comfort at all times. The ribbons make the design especially pretty and cute. Whether for boy or girl - if you prefer a more neutral look, you can simply take the ribbons off.