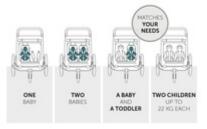

# COMFY AND SAFE THANKS TO WELL THOUGHT-OUT DESIGN

The sophisticated design complements the Dryk Duo 2-in-1 bike trailer and buggy as a mobile companion – no matter if you are travelling with two babies, a baby and a toddler or two children.

### COMFY AND SAFE

THANKS TO WELL THOUGHT-OUT DESIGN