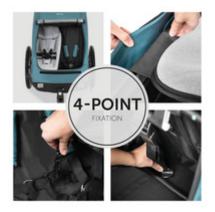

### SAFE INSTALLATION THANKS TO 4-POINT FIXATION

The end is fixated on the lower crossbar and the belt at the top of the frame. By tightening this belt, the lounger takes the form of a hammock that is secured with two additional D rings on the seat.

The Dryk Duo baby lounger resembles a stable hammock that slightly swings in the event of bumps, absorbing the shocks before they reach your baby.

The easy installation of the lounger in the bike trailer is based on a secure 4-point fixation. The end is fixated on the lower crossbar, the adjustable belt at the top of the frame and the sides on the seat by means of two D rings.