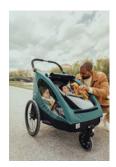

# BABY LOUNGER FOR THE DRYK DUO / DRYK DUO PLUS

The lounger is suitable for the buggy mode of the Dryk Duo / Plus - for babies from 1 to 10 months or with a body size of max. 75 cm, allowing you to be mobile with a baby and one more child.

#### Baby seat for the hauck Dryk Duo / Dryk Duo Plus

Whether new or growing family, the baby lounger allows you to enjoy the maximum period of use of the Dryk Duo bike trailer and buggy, as it can be used from your baby's first month onwards.