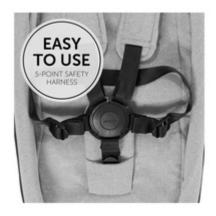

## EASY-TO-USE SAFETY HARNESS

The height-adjustable 5-point harness helps keep your baby safe during all your walks. It is easy to reach and allows you to secure and to unbuckle your baby comfortably in no time.

# OPTIMAL STABILITY FOR YOUR GROWING BABY

The lounger follows your baby's growth during the first months. You can easily adjust the head cushion and the softly padded 5point harness to your little one's needs and individual body size.