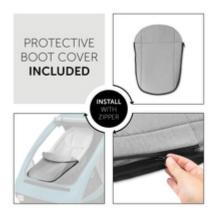

## PROTECTIVE BOOT COVER INCLUDED

The snuggly boot cover unifies safety and comfort for your baby. It can be opened and completely removed. The weather-repellent fabric and the soft fleece protect your baby against cold and draught.

### SAFE INSTALLATION THANKS TO 4-POINT FIXATION

The end is fixated on the lower crossbar and the belt at the top of the frame. By tightening this belt, the lounger takes the form of a hammock that is secured with two additional D rings on the seat.

The Dryk Duo baby lounger resembles a stable hammock that slightly swings in the event of bumps, absorbing the shocks before they reach your baby.

The easy installation of the lounger in the bike trailer is based on a secure 4-point fixation. The end is fixated on the lower crossbar, the adjustable belt at the top of the frame and the sides on the seat by means of two D rings.