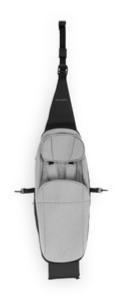

# BABY LOUNGER FOR THE DRYK DUO / DRYK DUO PLUS

The lounger is suitable for the buggy mode of the Dryk Duo / Plus - for babies from 1 to 10 months or with a body size of max. 75 cm, allowing you to be mobile with a baby and one more child.

## ERGONOMIC LYING POSITION

The lounger is designed to follow your baby's development. It resembles a stable hammock that slightly swings in the event of bumps, absorbing the shocks before they reach your baby.

# OPTIMAL STABILITY FOR YOUR GROWING BABY

The lounger follows your baby's growth during the first months. You can easily adjust the head cushion and the softly padded 5point harness to your little one's needs and individual body size.

## EASY-TO-USE SAFETY HARNESS

The height-adjustable 5-point harness helps keep your baby safe during all your walks. It is easy to reach and allows you to secure and to unbuckle your baby comfortably in no time.