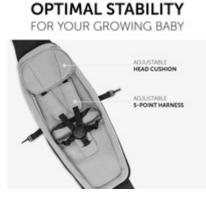

# OPTIMAL STABILITY FOR YOUR GROWING BABY

The lounger follows your baby's growth during the first months. You can easily adjust the head cushion and the softly padded 5point harness to your little one's needs and individual body size.

## EASY-TO-USE SAFETY HARNESS

The height-adjustable 5-point harness helps keep your baby safe during all your walks. It is easy to reach and allows you to secure and to unbuckle your baby comfortably in no time.

The lounger is designed to follow your baby's development, offering a comfortable and safe lying position up to 10 months or a body size of 75 cm. The height-adjustable head cushion and 5-point harness help keep your little passenger safe during all your walks.