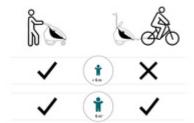

# BABY LOUNGER FOR THE DRYK DUO / DRYK DUO PLUS

The lounger is suitable for the buggy mode of the Dryk Duo / Plus - for babies from 1 to 10 months or with a body size of max. 75 cm, allowing you to be mobile with a baby and one more child.

# EASY SWITCH TO BIKE TRAILER FROM 6 MONTHS ONWARDS

We recommend using the lounger for your baby at least up to 6 months or up to when your child can sit unaided. From this point on, you can remove the lounger and use the Dryk Duo in bike trailer mode.

The lounger is designed to follow your baby's development, offering a comfortable and safe lying position up to 10 months or a body size of 75 cm. The height-adjustable head cushion and 5-point harness help keep your little passenger safe during all your walks.