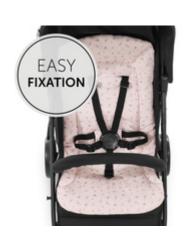

### VERY EASY TO ATTACH

Clever design: the highchair cushion attaches easily to almost any pram. The support has seven belt slots that are suitable for fastening with various 5-point belts.

#### Very easy to attach

Well-thought-out design: the seat pad is easy to attach – to almost any pram. The seat pad has seven strap slots that are suitable for use with various 5-point harnesses.

Whether it's really hot or icy cold: moisture is regulated by the breathable pad made of high-quality cotton jersey. It's suitable for all seasons and prevents heat build-up and sweating.