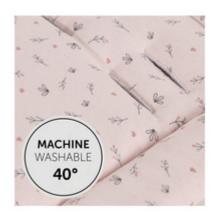

### **EASY TO WATCH**

Have you been using the cover every day, or perhaps had a little accident? The cover is quick to remove and simply washed in the machine.

Has the pad been used a lot or has there been a bit of an accident? You can remove the pad in no time at all and simply wash it in the machine.