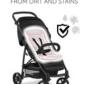

## PROTECTS THE PUSHCHAIR FROM DIRT AND STAINS

### PROTECTS YOUR PRAM

Crumbs, stains, sand or mud? The removable protective cover protects your pushchair or bike trailer from dirt. This makes cleaning a breeze for you.

### **EASY TO WATCH**

Have you been using the cover every day, or perhaps had a little accident? The cover is quick to remove and simply washed in the machine.