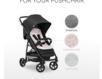

### USABLE WITH ALL PUSHCHAIRS

# FOR PUSHCHAIRS AND BIKE TRAILERS

One fits all: the cotton seat liner can be used in almost all prams, pushchairs and bike trailers. Just as flexible as you are – a real all-rounder.