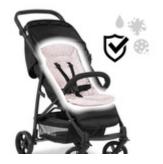

# FOR PUSHCHAIRS AND BIKE TRAILERS

One fits all: the cotton seat liner can be used in almost all prams, pushchairs and bike trailers. Just as flexible as you are – a real all-rounder.

### PROTECTS YOUR PRAM

Crumbs, stains, sand or mud? The removable protective cover protects your pushchair or bike trailer from dirt. This makes cleaning a breeze for you.

### FOR ALL SEASONS

Whether it's steamy hot or crispy cold: the breathable overlay made of high-quality cotton jersey regulates moisture. It's suitable for all seasons and prevents heat build-up and sweating.