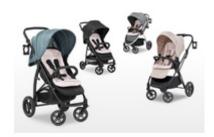

### USABLE WITH ALL PUSHCHAIRS

# FOR PUSHCHAIRS AND BIKE TRAILERS

One fits all: the cotton seat liner can be used in almost all prams, pushchairs and bike trailers. Just as flexible as you are – a real all-rounder.