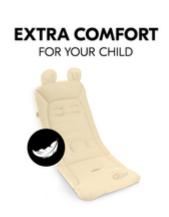

# **SUPER-COMFY**

Bumpy ground, sidewalks, stairs – the high-quality, soft padding of the support ensures that your child sits comfortably. The pleasant surface is gentle on children's sensitive skin.

### **Especially comfy**

Bumpy ground, curbs, steps... The pad's high-quality, soft upholstery ensures that your child can sit comfortably. The agreeable surface protects your child's delicate skin.

Crumbs, stains, sand or mud? With the removable protective pad, you can keep your stroller or bike trailer free from dirt. This makes keeping it clean child's play.