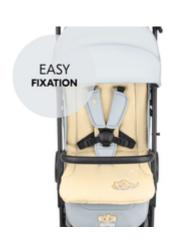

# VERY EASY TO ATTACH

Clever design: the highchair cushion attaches easily to almost any pram. The support has seven belt slots that are suitable for fastening with various 5-point belts.

### Very easy to attach

Well-thought-out design: the seat pad is easy to attach – to almost any pram. The seat pad has seven strap slots that are suitable for use with various 5-point harnesses.

Whether it's really hot or icy cold: moisture is regulated by the breathable pad made of high-quality cotton jersey. It's suitable for all seasons and prevents heat build-up and sweating.