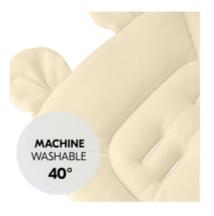

# **EASY TO WATCH**

Have you been using the cover every day, or perhaps had a little accident? The cover is quick to remove and simply washed in the machine.

Has the pad been used a lot or has there been a bit of an accident? You can remove the pad in no time at all and simply wash it in the machine.