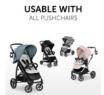

### USABLE WITH MOST

PUSHCHAIRS & BIKE TRAILERS

# FOR PUSHCHAIRS AND BIKE TRAILERS

One fits all: the cotton seat liner can be used in almost all prams, pushchairs and bike trailers. Just as flexible as you are – a real all-rounder.

### Stunning colors

For a stylish playground look: the seat liner is available in truly beautiful colors. We have just the right seat pad for you and your little one!

One size fits all: the cotton seat pad can be used in almost all prams, strollers and bike trailers. Just as flexible as you are – in other words, a real all-rounder.