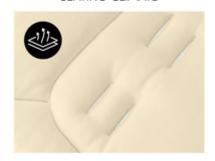

# **SUPER-COMFY**

Bumpy ground, sidewalks, stairs – the high-quality, soft padding of the support ensures that your child sits comfortably. The pleasant surface is gentle on children's sensitive skin.

### **Especially comfy**

Bumpy ground, curbs, steps... The pad's high-quality, soft upholstery ensures that your child can sit comfortably. The agreeable surface protects your child's delicate skin.

Crumbs, stains, sand or mud? With the removable protective pad, you can keep your stroller or bike trailer free from dirt. This makes keeping it clean child's play.