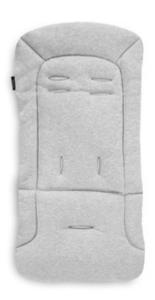

# FOR PUSHCHAIRS AND BIKE TRAILERS

1

PLEASANT SEATING CLIMATE THANKS TO COTTON FABRIC

1

PROTECTS THE SEAT FROM CRUMBS AND STAINS

# FOR PUSHCHAIRS AND BIKE TRAILERS

One fits all: the cotton seat liner can be used in almost all prams, pushchairs and bike trailers. Just as flexible as you are – a real all-rounder.

### USABLE WITH MOST

PUSHCHAIRS & BIKE TRAILERS