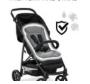

### VERY EASY TO ATTACH

Clever design: the highchair cushion attaches easily to almost any pram. The support has seven belt slots that are suitable for fastening with various 5-point belts.

#### Very easy to attach

Well-thought-out design: the seat pad is easy to attach – to almost any pram. The seat pad has seven strap slots that are suitable for use with various 5-point harnesses.

Whether it's really hot or icy cold: moisture is regulated by the breathable pad made of high-quality cotton jersey. It's suitable for all seasons and prevents heat build-up and sweating.