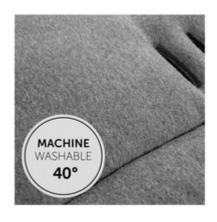

### **EASY TO WATCH**

Have you been using the cover every day, or perhaps had a little accident? The cover is quick to remove and simply washed in the machine.

Has the pad been used a lot or has there been a bit of an accident? You can remove the pad in no time at all and simply wash it in the machine.