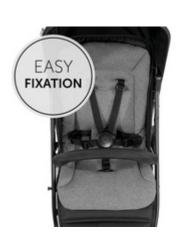

### VERY EASY TO ATTACH

Clever design: the highchair cushion attaches easily to almost any pram. The support has seven belt slots that are suitable for fastening with various 5-point belts.

#### Very easy to attach

Well-thought-out design: the seat pad is easy to attach – to almost any pram. The seat pad has seven strap slots that are suitable for use with various 5-point harnesses.

Whether it's really hot or icy cold: moisture is regulated by the breathable pad made of high-quality cotton jersey. It's suitable for all seasons and prevents heat build-up and sweating.