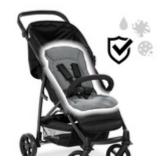

### USABLE WITH ALL PUSHCHAIRS

# FOR PUSHCHAIRS AND BIKE TRAILERS

One fits all: the cotton seat liner can be used in almost all prams, pushchairs and bike trailers. Just as flexible as you are – a real all-rounder.

### PROTECTS YOUR PRAM

Crumbs, stains, sand or mud? The removable protective cover protects your pushchair or bike trailer from dirt. This makes cleaning a breeze for you.

#### **Especially comfy**

Bumpy ground, curbs, steps... The pad's high-quality, soft upholstery ensures that your child can sit comfortably. The agreeable surface protects your child's delicate skin.

Crumbs, stains, sand or mud? With the removable protective pad, you can keep your stroller or bike trailer free from dirt. This makes keeping it clean child's play.