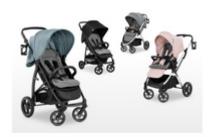

### USABLE WITH ALL PUSHCHAIRS

# FOR PUSHCHAIRS AND BIKE TRAILERS

One fits all: the cotton seat liner can be used in almost all prams, pushchairs and bike trailers. Just as flexible as you are – a real all-rounder.

#### Stunning colors

For a stylish playground look: the seat liner is available in truly beautiful colors. We have just the right seat pad for you and your little one!

One size fits all: the cotton seat pad can be used in almost all prams, strollers and bike trailers. Just as flexible as you are – in other words, a real all-rounder.