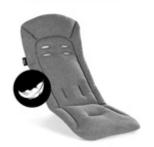

## PUSHCHAIR SEAT LINER

### BREATHABLE SEAT LINER IN A MODERN DESIGN

## PUSHCHAIR SEAT LINER BREATHABLE SEAT LINER IN A MODERN DESIGN

#### Breathable seat pad with a modern design