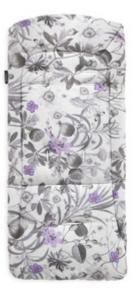

## PUSHCHAIR SEAT LINER BREATHABLE SEAT LINER IN A MODERN DESIGN

#### Breathable seat pad with a modern design

#### Stunning colors

For a stylish playground look: the seat liner is available in truly beautiful colors. We have just the right seat pad for you and your little one!

One size fits all: the cotton seat pad can be used in almost all prams, strollers and bike trailers. Just as flexible as you are – in other words, a real all-rounder.