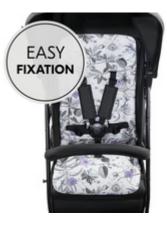

# VERY EASY TO ATTACH

Clever design: the highchair cushion attaches easily to almost any pram. The support has seven belt slots that are suitable for fastening with various 5point belts.

#### Very easy to attach

Well-thought-out design: the seat pad is easy to attach – to almost any pram. The seat pad has seven strap slots that are suitable for use with various 5-point harnesses.

Whether it's really hot or icy cold: moisture is regulated by the breathable pad made of high-quality cotton jersey. It's suitable for all seasons and prevents heat build-up and sweating.