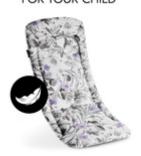

## SUPER-COMFY

Bumpy ground, sidewalks, stairs – the high-quality, soft padding of the support ensures that your child sits comfortably. The pleasant surface is gentle on children's sensitive skin.

### EXTRA COMFORT FOR YOUR CHILD

#### Especially comfy

Bumpy ground, curbs, steps... The pad's high-quality, soft upholstery ensures that your child can sit comfortably. The agreeable surface protects your child's delicate skin.

Crumbs, stains, sand or mud? With the removable protective pad, you can keep your stroller or bike trailer free from dirt. This makes keeping it clean child's play.