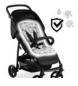

# PROTECTS YOUR PRAM

Crumbs, stains, sand or mud? The removable protective cover protects your pushchair or bike trailer from dirt. This makes cleaning a breeze for you.

# EASY TO WATCH

Have you been using the cover every day, or perhaps had a little accident? The cover is quick to remove and simply washed in the machine.