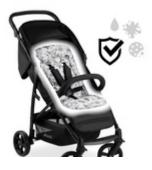

# **h**auck

FOR PUSHCHAIRS AND BIKE TRAILERS

PLEASANT SEATING CLIMATE THANKS TO COTTON FABRIC

/
PROTECTS THE SEAT FROM CRUMBS AND STAINS

ALL PUSHCHAIRS

# VERY EASY TO ATTACH

Clever design: the highchair cushion attaches easily to almost any pram. The support has seven belt slots that are suitable for fastening with various 5point belts.

## SUPER-COMFY

Bumpy ground, sidewalks, stairs – the high-quality, soft padding of the support ensures that your child sits comfortably. The pleasant surface is gentle on children's sensitive skin.