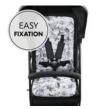

# VERY EASY TO ATTACH

Clever design: the highchair cushion attaches easily to almost any pram. The support has seven belt slots that are suitable for fastening with various 5point belts.

#### Very easy to attach

Well-thought-out design: the seat pad is easy to attach – to almost any pram. The seat pad has seven strap slots that are suitable for use with various 5-point harnesses.

Whether it's really hot or icy cold: moisture is regulated by the breathable pad made of high-quality cotton jersey. It's suitable for all seasons and prevents heat build-up and sweating.