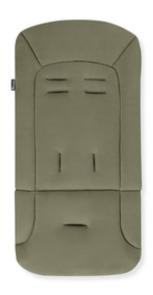

### Breathable seat pad with a modern design

### Stunning colors

For a stylish playground look: the seat liner is available in truly beautiful colors. We have just the right seat pad for you and your little one!

One size fits all: the cotton seat pad can be used in almost all prams, strollers and bike trailers. Just as flexible as you are – in other words, a real all-rounder.