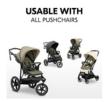

### USABLE WITH ALL PUSHCHAIRS

# FOR PUSHCHAIRS AND BIKE TRAILERS

One fits all: the cotton seat liner can be used in almost all prams, pushchairs and bike trailers. Just as flexible as you are – a real all-rounder.

### Stunning colors

For a stylish playground look: the seat liner is available in truly beautiful colors. We have just the right seat pad for you and your little one!

One size fits all: the cotton seat pad can be used in almost all prams, strollers and bike trailers. Just as flexible as you are – in other words, a real all-rounder.