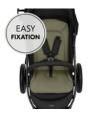

### VERY EASY TO ATTACH

Clever design: the highchair cushion attaches easily to almost any pram. The support has seven belt slots that are suitable for fastening with various 5-point belts.

### Very easy to attach

Well-thought-out design: the seat pad is easy to attach – to almost any pram. The seat pad has seven strap slots that are suitable for use with various 5-point harnesses.

Whether it's really hot or icy cold: moisture is regulated by the breathable pad made of high-quality cotton jersey. It's suitable for all seasons and prevents heat build-up and sweating.