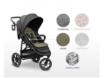

### **Product Images**

CHOOSE THE RIGHT COLOUR FOR YOUR PUSHCHAIR

PROTECTS THE PUSHCHAIR FROM DIRT AND STAINS

### Stunning colors

For a stylish playground look: the seat liner is available in truly beautiful colors. We have just the right seat pad for you and your little one!

One size fits all: the cotton seat pad can be used in almost all prams, strollers and bike trailers. Just as flexible as you are – in other words, a real all-rounder.