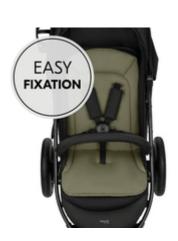

### VERY EASY TO ATTACH

Clever design: the highchair cushion attaches easily to almost any pram. The support has seven belt slots that are suitable for fastening with various 5-point belts.

### Very easy to attach

Well-thought-out design: the seat pad is easy to attach – to almost any pram. The seat pad has seven strap slots that are suitable for use with various 5-point harnesses.

Whether it's really hot or icy cold: moisture is regulated by the breathable pad made of high-quality cotton jersey. It's suitable for all seasons and prevents heat build-up and sweating.