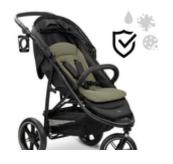

# FOR PUSHCHAIRS AND BIKE TRAILERS

One fits all: the cotton seat liner can be used in almost all prams, pushchairs and bike trailers. Just as flexible as you are – a real all-rounder.

### PROTECTS YOUR PRAM

Crumbs, stains, sand or mud? The removable protective cover protects your pushchair or bike trailer from dirt. This makes cleaning a breeze for you.

### **Especially comfy**

Bumpy ground, curbs, steps... The pad's high-quality, soft upholstery ensures that your child can sit comfortably. The agreeable surface protects your child's delicate skin.

Crumbs, stains, sand or mud? With the removable protective pad, you can keep your stroller or bike trailer free from dirt. This makes keeping it clean child's play.