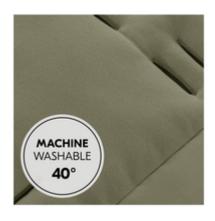

## **EASY TO WATCH**

Have you been using the cover every day, or perhaps had a little accident? The cover is quick to remove and simply washed in the machine.

Has the pad been used a lot or has there been a bit of an accident? You can remove the pad in no time at all and simply wash it in the machine.