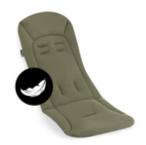

### VERY EASY TO ATTACH

Clever design: the highchair cushion attaches easily to almost any pram. The support has seven belt slots that are suitable for fastening with various 5-point belts.

### Very easy to attach

Well-thought-out design: the seat pad is easy to attach – to almost any pram. The seat pad has seven strap slots that are suitable for use with various 5-point harnesses.

Whether it's really hot or icy cold: moisture is regulated by the breathable pad made of high-quality cotton jersey. It's suitable for all seasons and prevents heat build-up and sweating.