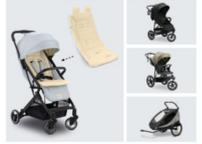

## FOR PUSHCHAIRS AND BIKE TRAILERS

One size fits all: the cotton seat pad can be used in almost all pushchairs and bike trailers. Just as flexible as you are – in other words, a real allrounder.

## USABLE WITH MOST