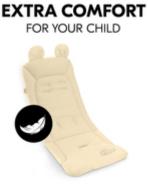

## ESPECIALLY COMFY

Bumpy ground, curbs, steps... The pad's highquality, soft upholstery ensures that your child can sit comfortably. The agreeable surface protects your child's delicate skin.

#### Especially comfy

Bumpy ground, curbs, steps... The pad's high-quality, soft upholstery ensures that your child can sit comfortably. The agreeable surface protects your child's delicate skin.

Crumbs, stains, sand or mud? With the removable protective pad, you can keep your stroller or bike trailer free from dirt. This makes keeping it clean child's play.