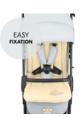

## REALLY EASY TO ATTACH

Well-thought-out design: the seat pad is easy to attach – to almost any pram. The seat pad has seven strap slots that are suitable for use with various 5-point harnesses.

IN EVERY SEASON

#### Very easy to attach

Well-thought-out design: the seat pad is easy to attach – to almost any pram. The seat pad has seven strap slots that are suitable for use with various 5-point harnesses.

Whether it's really hot or icy cold: moisture is regulated by the breathable pad made of high-quality cotton jersey. It's suitable for all seasons and prevents heat build-up and sweating.