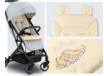

#### Breathable seat pad with a modern design

#### Stunning colors

For a stylish playground look: the seat liner is available in truly beautiful colors. We have just the right seat pad for you and your little one!

One size fits all: the cotton seat pad can be used in almost all prams, strollers and bike trailers. Just as flexible as you are – in other words, a real all-rounder.