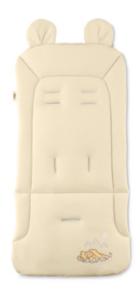

## MAGICAL DESIGN OF THE LION KING

Do you and your little one love Simba? Then our seat pad for your pushchair or bike trailer with a Simba design is really something to get excited about.

## ESPECIALLY COMFY

Bumpy ground, curbs, steps... The pad's highquality, soft upholstery ensures that your child can sit comfortably. The agreeable surface protects your child's delicate skin.