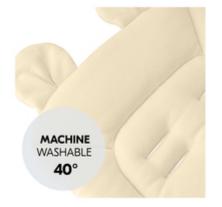

## EASY TO WASH

Has the pad been used a lot or has there been a bit of an accident? You can remove the pad in no time at all and simply wash it in the machine.

Has the pad been used a lot or has there been a bit of an accident? You can remove the pad in no time at all and simply wash it in the machine.