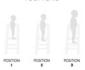

# GROW-ALONG THANKS TO ADJUSTABLE FOOT PLATE

The learning tower grows along with your child. Depending on your child's size, you can adjust the foot plate into three different heights.

# GROW-ALONG THANKS TO HEIGHT-ADJUSTABLE FOOT PLATE

#### Grow-along, stable and universal tower

Depending on your child's size, you can adjust the foot plate of the kitchen helper into three different heights. The robust and sturdy construction allows your child to use the Montessori tower up to 40 kg, be it in the kitchen, at the dining table or at the bathroom sink.