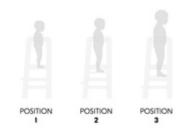

# GROW-ALONG THANKS TO ADJUSTABLE FOOT PLATE

The learning tower grows along with your child. Depending on your child's size, you can adjust the foot plate into three different heights.

# GROW-ALONG THANKS TO HEIGHT-ADJUSTABLE FOOT PLATE