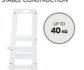

# LONG-LASTING COMPANION WITH STABLE CONSTRUCTION

# LONG-LASTING COMPANION WITH STABLE CONSTRUCTION

The robust and stable design of the learning tower takes up to 40 kg, allowing your child to use it for a very long time.