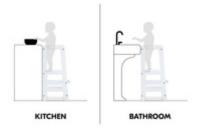

## **UNIVERSAL USE**

Your child can use the learning tower not only in the kitchen, but also at the table or the bathroom sink to reach various things easily and independently.

# UNIVERSAL

USE