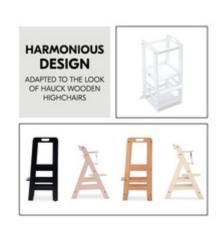

# HARMONIOUS DESIGN FOR YOUR INTERIOR

The shape and design of the learning tower are adapted to the look of the hauck wooden highchairs, allowing you to create a harmonious picture in your home.

#### Simple, practical and safe handling

Screws and tools are already included in delivery. The foot plate can be easily adjusted with two screws. The shape and design of the wooden toddler step are adapted to the look of the hauck wooden highchairs to create a harmonious picture in your interior.