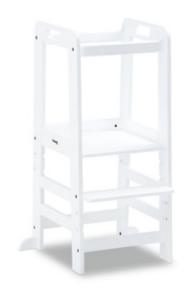

## **UNIVERSAL USE**

Your child can use the learning tower not only in the kitchen, but also at the table or the bathroom sink to reach various things easily and independently.

# UNIVERSAL

USE