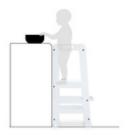

# YOUR CHILD CAN BE PART OF ALL FAMILY ACTIVITIES

Thanks to the elevated position of the learning tower, your child can do various activities at eye level together with the family, strengthening your sense of togetherness.

# STRENGTHENS YOUR CHILD'S INDEPENDENCY

Your child takes on tasks from an early age through play, e.g. when cooking or baking, strengthening their independence, linguistic and social development as well as their self-confidence.