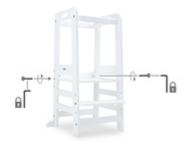

## EASY TO ASSEMBLE, SAFE ADJUSTMENT OF FOOT PLATE

## EASY TO ASSEMBLY AND HEIGHT-ADJUSTABLE

Screws and tools are already included in delivery. The foot plate can be easily adjusted with two screws.