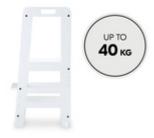

# LONG-LASTING COMPANION WITH STABLE CONSTRUCTION

# LONG-LASTING COMPANION WITH STABLE CONSTRUCTION

The robust and stable design of the learning tower takes up to 40 kg, allowing your child to use it for a very long time.