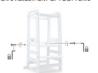

## EASY TO ASSEMBLE, SAFE ADJUSTMENT OF FOOT PLATE

## EASY TO ASSEMBLY AND HEIGHT-ADJUSTABLE

Screws and tools are already included in delivery. The foot plate can be easily adjusted with two screws.