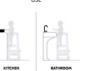

## **UNIVERSAL USE**

Your child can use the learning tower not only in the kitchen, but also at the table or the bathroom sink to reach various things easily and independently.