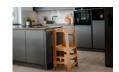

# GROW-ALONG THANKS TO ADJUSTABLE FOOT PLATE

The learning tower grows along with your child. Depending on your child's size, you can adjust the foot plate into three different heights.

# GROW-ALONG THANKS TO HEIGHT-ADJUSTABLE FOOT PLATE

#### Grow-along, stable and universal tower

Depending on your child's size, you can adjust the foot plate of the kitchen helper into three different heights. The robust and sturdy construction allows your child to use the Montessori tower up to 40 kg, be it in the kitchen, at the dining table or at the bathroom sink.