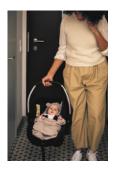

### COMPATIBLE WITH MOST HAUCK PRODUCTS

Whether you want your baby to feel comfy and safe at home or when out and about, the Snuggle N Dream is compatible with the Alpha Bouncer, infant car seats, pushchairs, bedside cots or travel cots.

Thanks to its well-thought-out design, you can use the baby blanket in combination with almost any product, whether it be in your hauck infant car seat, pushchair, bedside cot, travel cot or even in the hauck Alpha Bouncer. It has one, extra-large belt opening, which is compatible with both a 3-point harness and 5-point harness. Also, you no longer need to thread the belts though separate slots, helping you keep everything in order in no time.