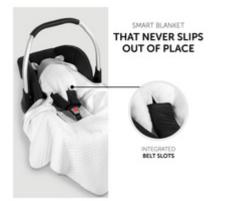

# SMART BLANKET THAT NEVER SLIPS OUT OF PLACE

No slipping away and ready to use at any time – the Snuggle N Dream by hauck. The soft baby blanket is designed for an easy use in your pushchair or car seat whenever you need it.

### WITH YOU ALL THE TIME

The integrated belt slots prevent the blanket from slipping out of position, providing a snuggly accommodation for your little dreamer who can be easily covered without being woken up.

### OPTIMAL FIT THANKS TO ONE, EXTRA-LARGE BELT SLOT

The integrated belt opening allows you to use the Snuggle N Dream blanket in combination with both a 3-point harness and 5-point harness.