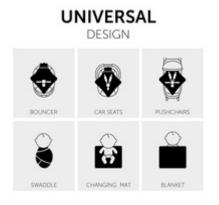

### COMPATIBLE WITH MOST HAUCK PRODUCTS

Whether you want your baby to feel comfy and safe at home or when out and about, the Snuggle N Dream is compatible with the Alpha Bouncer, infant car seats, pushchairs, bedside cots or travel cots.

Thanks to its well-thought-out design, you can use the baby blanket in combination with almost any product, whether it be in your hauck infant car seat, pushchair, bedside cot, travel cot or even in the hauck Alpha Bouncer. It has one, extra-large belt opening, which is compatible with both a 3-point harness and 5-point harness. Also, you no longer need to thread the belts though separate slots, helping you keep everything in order in no time.