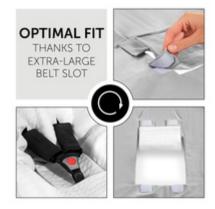

### OPTIMAL FIT THANKS TO ONE, EXTRA-LARGE BELT SLOT

The integrated belt opening allows you to use the Snuggle N Dream blanket in combination with both a 3-point harness and 5-point harness.

Thanks to its well-thought-out design, you can use the baby blanket in combination with almost any product, whether it be in your hauck infant car seat, pushchair, bedside cot, travel cot or even in the hauck Alpha Bouncer. It has one, extra-large belt opening, which is compatible with both a 3-point harness and 5-point harness. Also, you no longer need to thread the belts though separate slots, helping you keep everything in order in no time.