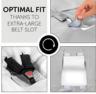

### OPTIMAL FIT THANKS TO ONE, EXTRA-LARGE BELT SLOT

The integrated belt opening allows you to use the Snuggle N Dream blanket in combination with both a 3-point harness and 5-point harness.

Thanks to its well-thought-out design, you can use the baby blanket in combination with almost any product, whether it be in your hauck infant car seat, pushchair, bedside cot, travel cot or even in the hauck Alpha Bouncer. It has one, extra-large belt opening, which is compatible with both a 3-point harness and 5-point harness. Also, you no longer need to thread the belts though separate slots, helping you keep everything in order in no time.