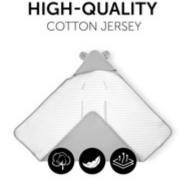

# HIGH-QUALITY COTTON JERSEY FOR SWEET DREAMS

The blanket is made of soft, high-quality cotton jersey fabric, which is breathable and temperature-balancing. The hood protects your baby against draughts, making it ideal on colder summer days.

When your baby gets tired and has fallen asleep, you can easily cover up your little dreamer without disturbing.

The Snuggle N Dream blanket is made of soft, high-quality cotton jersey fabric. This is breathable and temperature-balancing, preventing heat accumulation. Also, the hood protects your baby against draughts, making it perfect to use on colder summer days.