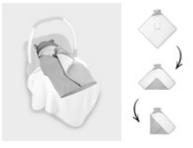

#### hauck Snuggle N Dream - Snuggly baby blanket with universal fit

During spring and autumn, sudden changes of weather are rather common. The Snuggle N Dream compensates for transitional periods and cooler summer days. But why is this baby blanket so special? Thanks to integrated belt slots, the blanket does not slip out of place when your little passenger kicks about, is easy to fit and ready for use in the blink of an eye.

Thanks to its well-thought-out design, you can use the baby blanket in combination with almost any product, whether it be in your hauck infant car seat, pushchair, bedside cot, travel cot or even in the hauck Alpha Bouncer. It has one, extra-large belt opening, which is compatible with both a 3-point harness and 5-point harness. Also, you no longer need to thread the belts though separate slots, helping you keep everything in order in no time.