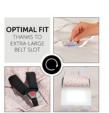

# OPTIMAL FIT THANKS TO ONE, EXTRA-LARGE BELT SLOT

The integrated belt opening allows you to use the Snuggle N Dream blanket in combination with both a 3-point harness and 5-point harness.

Thanks to its well-thought-out design, you can use the baby blanket in combination with almost any product, whether it be in your hauck infant car seat, pushchair, bedside cot, travel cot or even in the hauck Alpha Bouncer. It has one, extra-large belt opening, which is compatible with both a 3-point harness and 5-point harness. Also, you no longer need to thread the belts though separate slots, helping you keep everything in order in no time.