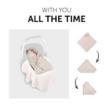

#### WITH YOU ALL THE TIME

The integrated belt slots prevent the blanket from slipping out of position, providing a snuggly accommodation for your little dreamer who can be easily covered without being woken up.

#### hauck Snuggle N Dream - Snuggly baby blanket with universal fit

During spring and autumn, sudden changes of weather are rather common. The Snuggle N Dream compensates for transitional periods and cooler summer days. But why is this baby blanket so special? Thanks to integrated belt slots, the blanket does not slip out of place when your little passenger kicks about, is easy to fit and ready for use in the blink of an eye.

When your baby gets tired and has fallen asleep, you can easily cover up your little dreamer without disturbing.

The Snuggle N Dream blanket is made of soft, high-quality cotton jersey fabric. This is breathable and temperature-balancing, preventing heat accumulation. Also, the hood protects your baby against draughts, making it perfect to use on colder summer days.