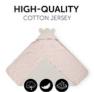

# HIGH-QUALITY COTTON JERSEY FOR SWEET DREAMS

The blanket is made of soft, high-quality cotton jersey fabric, which is breathable and temperature-balancing. The hood protects your baby against draughts, making it ideal on colder summer days.

# MACHINE WASHABLE AT 40 DEGREES

As small stains are hard to avoid, the Snuggle N Dream baby blanket can be machine washed at 40 degrees.

When your baby gets tired and has fallen asleep, you can easily cover up your little dreamer without disturbing.

The Snuggle N Dream blanket is made of soft, high-quality cotton jersey fabric. This is breathable and temperature-balancing, preventing heat accumulation. Also, the hood protects your baby against draughts, making it perfect to use on colder summer days.

The Snuggle N Dream blanket comes in a modern design made of high-quality, long-lasting, and machine-washable fabrics, allowing you to use it over a long period of time and making it your baby's favourite blanket.