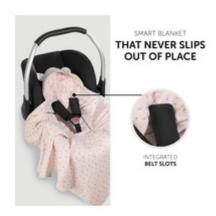

## SMART BLANKET THAT NEVER SLIPS OUT OF PLACE

No slipping away and ready to use at any time – the Snuggle N Dream by hauck. The soft baby blanket is designed for an easy use in your pushchair or car seat whenever you need it.

#### WITH YOU ALL THE TIME

The integrated belt slots prevent the blanket from slipping out of position, providing a snuggly accommodation for your little dreamer who can be easily covered without being woken up.

# OPTIMAL FIT THANKS TO ONE, EXTRA-LARGE BELT SLOT

The integrated belt opening allows you to use the Snuggle N Dream blanket in combination with both a 3-point harness and 5-point harness.