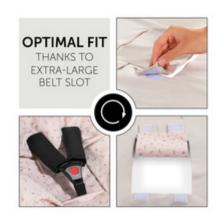

# OPTIMAL FIT THANKS TO ONE, EXTRA-LARGE BELT SLOT

The integrated belt opening allows you to use the Snuggle N Dream blanket in combination with both a 3-point harness and 5-point harness.

Thanks to its well-thought-out design, you can use the baby blanket in combination with almost any product, whether it be in your hauck infant car seat, pushchair, bedside cot, travel cot or even in the hauck Alpha Bouncer. It has one, extra-large belt opening, which is compatible with both a 3-point harness and 5-point harness. Also, you no longer need to thread the belts though separate slots, helping you keep everything in order in no time.