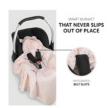

## SMART BLANKET THAT NEVER SLIPS OUT OF PLACE

No slipping away and ready to use at any time – the Snuggle N Dream by hauck. The soft baby blanket is designed for an easy use in your pushchair or car seat whenever you need it.

#### WITH YOU ALL THE TIME

The integrated belt slots prevent the blanket from slipping out of position, providing a snuggly accommodation for your little dreamer who can be easily covered without being woken up.

#### hauck Snuggle N Dream - Snuggly baby blanket with universal fit

During spring and autumn, sudden changes of weather are rather common. The Snuggle N Dream compensates for transitional periods and cooler summer days. But why is this baby blanket so special? Thanks to integrated belt slots, the blanket does not slip out of place when your little passenger kicks about, is easy to fit and ready for use in the blink of an eye.