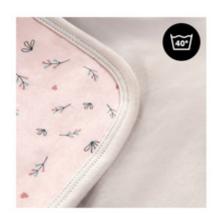

# MACHINE WASHABLE AT 40 DEGREES

As small stains are hard to avoid, the Snuggle N Dream baby blanket can be machine washed at 40 degrees.