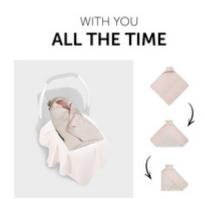

#### WITH YOU ALL THE TIME

The integrated belt slots prevent the blanket from slipping out of position, providing a snuggly accommodation for your little dreamer who can be easily covered without being woken up.

## COMPATIBLE WITH MOST HAUCK PRODUCTS

Whether you want your baby to feel comfy and safe at home or when out and about, the Snuggle N Dream is compatible with the Alpha Bouncer, infant car seats, pushchairs, bedside cots or travel cots.

Thanks to its well-thought-out design, you can use the baby blanket in combination with almost any product, whether it be in your hauck infant car seat, pushchair, bedside cot, travel cot or even in the hauck Alpha Bouncer. It has one, extra-large belt opening, which is compatible with both a 3-point harness and 5-point harness. Also, you no longer need to thread the belts though separate slots, helping you keep everything in order in no time.