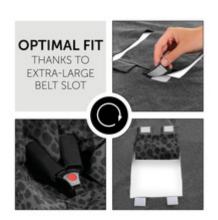

## OPTIMAL FIT THANKS TO ONE, EXTRA-LARGE BELT SLOT

The integrated belt opening allows you to use the Snuggle N Dream blanket in combination with both a 3-point harness and 5-point harness.

Thanks to its well-thought-out design, you can use the baby blanket in combination with almost any product, whether it be in your hauck infant car seat, pushchair, bedside cot, travel cot or even in the hauck Alpha Bouncer. It has one, extra-large belt opening, which is compatible with both a 3-point harness and 5-point harness. Also, you no longer need to thread the belts though separate slots, helping you keep everything in order in no time.