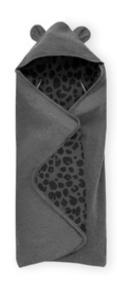

# HIGH-QUALITY COTTON JERSEY FOR SWEET DREAMS

The blanket is made of soft, high-quality cotton jersey fabric, which is breathable and temperature-balancing. The hood protects your baby against draughts, making it ideal on colder summer days.

## DURABLE FABRICS WITH MODERN DESIGN

The universal baby blanket comes in a modern design made of high-quality and long-lasting fabrics, allowing you to use it over a long period of time and making it your baby's favourite blanket.

When your baby gets tired and has fallen asleep, you can easily cover up your little dreamer without disturbing.

The Snuggle N Dream blanket is made of soft, high-quality cotton jersey fabric. This is breathable and temperature-balancing, preventing heat accumulation. Also, the hood protects your baby against draughts, making it perfect to use on colder summer days.

The Snuggle N Dream blanket comes in a modern design made of high-quality, long-lasting, and machine-washable fabrics, allowing you to use it over a long period of time and making it your baby's favourite blanket.