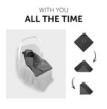

#### WITH YOU ALL THE TIME

The integrated belt slots prevent the blanket from slipping out of position, providing a snuggly accommodation for your little dreamer who can be easily covered without being woken up.

## OPTIMAL FIT THANKS TO ONE, EXTRA-LARGE BELT SLOT

The integrated belt opening allows you to use the Snuggle N Dream blanket in combination with both a 3-point harness and 5-point harness.

Thanks to its well-thought-out design, you can use the baby blanket in combination with almost any product, whether it be in your hauck infant car seat, pushchair, bedside cot, travel cot or even in the hauck Alpha Bouncer. It has one, extra-large belt opening, which is compatible with both a 3-point harness and 5-point harness. Also, you no longer need to thread the belts though separate slots, helping you keep everything in order in no time.