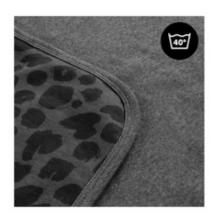

# MACHINE WASHABLE AT 40 DEGREES

As small stains are hard to avoid, the Snuggle N Dream baby blanket can be machine washed at 40 degrees.