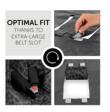

## OPTIMAL FIT THANKS TO ONE, EXTRA-LARGE BELT SLOT

The integrated belt opening allows you to use the Snuggle N Dream blanket in combination with both a 3-point harness and 5-point harness.

Thanks to its well-thought-out design, you can use the baby blanket in combination with almost any product, whether it be in your hauck infant car seat, pushchair, bedside cot, travel cot or even in the hauck Alpha Bouncer. It has one, extra-large belt opening, which is compatible with both a 3-point harness and 5-point harness. Also, you no longer need to thread the belts though separate slots, helping you keep everything in order in no time.