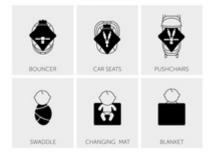

## COMPATIBLE WITH MOST HAUCK PRODUCTS

Whether you want your baby to feel comfy and safe at home or when out and about, the Snuggle N Dream is compatible with the Alpha Bouncer, infant car seats, pushchairs, bedside cots or travel cots.

Thanks to its well-thought-out design, you can use the baby blanket in combination with almost any product, whether it be in your hauck infant car seat, pushchair, bedside cot, travel cot or even in the hauck Alpha Bouncer. It has one, extra-large belt opening, which is compatible with both a 3-point harness and 5-point harness. Also, you no longer need to thread the belts though separate slots, helping you keep everything in order in no time.