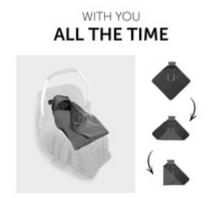

## COMPATIBLE WITH MOST HAUCK PRODUCTS

Whether you want your baby to feel comfy and safe at home or when out and about, the Snuggle N Dream is compatible with the Alpha Bouncer, infant car seats, pushchairs, bedside cots or travel cots.

Thanks to its well-thought-out design, you can use the baby blanket in combination with almost any product, whether it be in your hauck infant car seat, pushchair, bedside cot, travel cot or even in the hauck Alpha Bouncer. It has one, extra-large belt opening, which is compatible with both a 3-point harness and 5-point harness. Also, you no longer need to thread the belts though separate slots, helping you keep everything in order in no time.