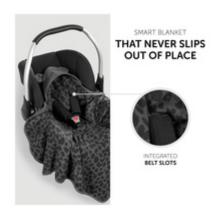

## SMART BLANKET THAT NEVER SLIPS OUT OF PLACE

No slipping away and ready to use at any time – the Snuggle N Dream by hauck. The soft baby blanket is designed for an easy use in your pushchair or car seat whenever you need it.

#### WITH YOU ALL THE TIME

The integrated belt slots prevent the blanket from slipping out of position, providing a snuggly accommodation for your little dreamer who can be easily covered without being woken up.

## OPTIMAL FIT THANKS TO ONE, EXTRA-LARGE BELT SLOT

The integrated belt opening allows you to use the Snuggle N Dream blanket in combination with both a 3-point harness and 5-point harness.

#### hauck Snuggle N Dream - Snuggly baby blanket with universal fit

During spring and autumn, sudden changes of weather are rather common. The Snuggle N Dream compensates for transitional periods and cooler summer days. But why is this baby blanket so special? Thanks to integrated belt slots, the blanket does not slip out of place when your little passenger kicks about, is easy to fit and ready for use in the blink of an eye.

Thanks to its well-thought-out design, you can use the baby blanket in combination with almost any product, whether it be in your hauck infant car seat, pushchair, bedside cot, travel cot or even in the hauck Alpha Bouncer. It has one, extra-large belt opening, which is compatible with both a 3-point harness and 5-point harness. Also, you no longer need to thread the belts though separate slots, helping you keep everything in order in no time.