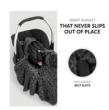

## SMART BLANKET THAT NEVER SLIPS OUT OF PLACE

No slipping away and ready to use at any time – the Snuggle N Dream by hauck. The soft baby blanket is designed for an easy use in your pushchair or car seat whenever you need it.

#### WITH YOU ALL THE TIME

The integrated belt slots prevent the blanket from slipping out of position, providing a snuggly accommodation for your little dreamer who can be easily covered without being woken up.

#### hauck Snuggle N Dream - Snuggly baby blanket with universal fit

During spring and autumn, sudden changes of weather are rather common. The Snuggle N Dream compensates for transitional periods and cooler summer days. But why is this baby blanket so special? Thanks to integrated belt slots, the blanket does not slip out of place when your little passenger kicks about, is easy to fit and ready for use in the blink of an eye.