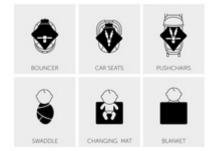

## COMPATIBLE WITH MOST HAUCK PRODUCTS

Whether you want your baby to feel comfy and safe at home or when out and about, the Snuggle N Dream is compatible with the Alpha Bouncer, infant car seats, pushchairs, bedside cots or travel cots.

Thanks to its well-thought-out design, you can use the baby blanket in combination with almost any product, whether it be in your hauck infant car seat, pushchair, bedside cot, travel cot or even in the hauck Alpha Bouncer. It has one, extra-large belt opening, which is compatible with both a 3-point harness and 5-point harness. Also, you no longer need to thread the belts though separate slots, helping you keep everything in order in no time.