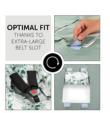

# OPTIMAL FIT THANKS TO ONE, EXTRA-LARGE BELT SLOT

The integrated belt opening allows you to use the Snuggle N Dream blanket in combination with both a 3-point harness and 5-point harness.

Thanks to its well-thought-out design, you can use the baby blanket in combination with almost any product, whether it be in your hauck infant car seat, pushchair, bedside cot, travel cot or even in the hauck Alpha Bouncer. It has one, extra-large belt opening, which is compatible with both a 3-point harness and 5-point harness. Also, you no longer need to thread the belts though separate slots, helping you keep everything in order in no time.