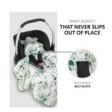

## SMART BLANKET THAT NEVER SLIPS OUT OF PLACE

No slipping away and ready to use at any time – the Snuggle N Dream by hauck. The soft baby blanket is designed for an easy use in your pushchair or car seat whenever you need it.

#### WITH YOU ALL THE TIME

The integrated belt slots prevent the blanket from slipping out of position, providing a snuggly accommodation for your little dreamer who can be easily covered without being woken up.