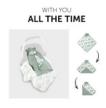

#### WITH YOU ALL THE TIME

The integrated belt slots prevent the blanket from slipping out of position, providing a snuggly accommodation for your little dreamer who can be easily covered without being woken up.

### WITH YOU ALL THE TIME