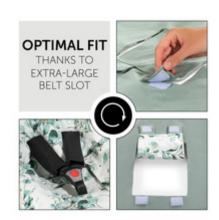

# OPTIMAL FIT THANKS TO ONE, EXTRA-LARGE BELT SLOT

The integrated belt opening allows you to use the Snuggle N Dream blanket in combination with both a 3-point harness and 5-point harness.

Thanks to its well-thought-out design, you can use the baby blanket in combination with almost any product, whether it be in your hauck infant car seat, pushchair, bedside cot, travel cot or even in the hauck Alpha Bouncer. It has one, extra-large belt opening, which is compatible with both a 3-point harness and 5-point harness. Also, you no longer need to thread the belts though separate slots, helping you keep everything in order in no time.