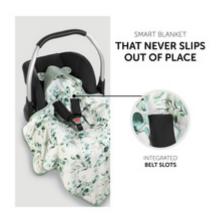

## SMART BLANKET THAT NEVER SLIPS OUT OF PLACE

No slipping away and ready to use at any time – the Snuggle N Dream by hauck. The soft baby blanket is designed for an easy use in your pushchair or car seat whenever you need it.

#### WITH YOU ALL THE TIME

The integrated belt slots prevent the blanket from slipping out of position, providing a snuggly accommodation for your little dreamer who can be easily covered without being woken up.

# OPTIMAL FIT THANKS TO ONE, EXTRA-LARGE BELT SLOT

The integrated belt opening allows you to use the Snuggle N Dream blanket in combination with both a 3-point harness and 5-point harness.

#### hauck Snuggle N Dream - Snuggly baby blanket with universal fit

During spring and autumn, sudden changes of weather are rather common. The Snuggle N Dream compensates for transitional periods and cooler summer days. But why is this baby blanket so special? Thanks to integrated belt slots, the blanket does not slip out of place when your little passenger kicks about, is easy to fit and ready for use in the blink of an eye.

Thanks to its well-thought-out design, you can use the baby blanket in combination with almost any product, whether it be in your hauck infant car seat, pushchair, bedside cot, travel cot or even in the hauck Alpha Bouncer. It has one, extra-large belt opening, which is compatible with both a 3-point harness and 5-point harness. Also, you no longer need to thread the belts though separate slots, helping you keep everything in order in no time.