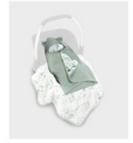

## COMPATIBLE WITH MOST HAUCK PRODUCTS

Whether you want your baby to feel comfy and safe at home or when out and about, the Snuggle N Dream is compatible with the Alpha Bouncer, infant car seats, pushchairs, bedside cots or travel cots.

Thanks to its well-thought-out design, you can use the baby blanket in combination with almost any product, whether it be in your hauck infant car seat, pushchair, bedside cot, travel cot or even in the hauck Alpha Bouncer. It has one, extra-large belt opening, which is compatible with both a 3-point harness and 5-point harness. Also, you no longer need to thread the belts though separate slots, helping you keep everything in order in no time.