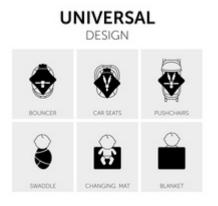

## COMPATIBLE WITH MOST HAUCK PRODUCTS

Whether you want your baby to feel comfy and safe at home or when out and about, the Snuggle N Dream is compatible with the Alpha Bouncer, infant car seats, pushchairs, bedside cots or travel cots.

Thanks to its well-thought-out design, you can use the baby blanket in combination with almost any product, whether it be in your hauck infant car seat, pushchair, bedside cot, travel cot or even in the hauck Alpha Bouncer. It has one, extra-large belt opening, which is compatible with both a 3-point harness and 5-point harness. Also, you no longer need to thread the belts though separate slots, helping you keep everything in order in no time.