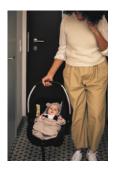

## COMPATIBLE WITH MOST HAUCK PRODUCTS

Whether you want your baby to feel comfy and safe at home or when out and about, the Snuggle N Dream is compatible with the Alpha Bouncer, infant car seats, pushchairs, bedside cots or travel cots.

Thanks to its well-thought-out design, you can use the baby blanket in combination with almost any product, whether it be in your hauck infant car seat, pushchair, bedside cot, travel cot or even in the hauck Alpha Bouncer. It has one, extra-large belt opening, which is compatible with both a 3-point harness and 5-point harness. Also, you no longer need to thread the belts though separate slots, helping you keep everything in order in no time.