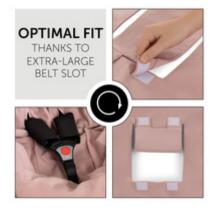

### OPTIMAL FIT THANKS TO ONE, EXTRA-LARGE BELT SLOT

The integrated belt opening allows you to use the Snuggle N Dream blanket in combination with both a 3-point harness and 5-point harness.

Thanks to its well-thought-out design, you can use the baby blanket in combination with almost any product, whether it be in your hauck infant car seat, pushchair, bedside cot, travel cot or even in the hauck Alpha Bouncer. It has one, extra-large belt opening, which is compatible with both a 3-point harness and 5-point harness. Also, you no longer need to thread the belts though separate slots, helping you keep everything in order in no time.