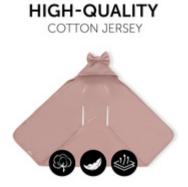

# HIGH-QUALITY COTTON JERSEY FOR SWEET DREAMS

The blanket is made of soft, high-quality cotton jersey fabric, which is breathable and temperature-balancing. The hood protects your baby against draughts, making it ideal on colder summer days.

# DURABLE FABRICS WITH MODERN DESIGN

The universal baby blanket comes in a modern design made of high-quality and long-lasting fabrics, allowing you to use it over a long period of time and making it your baby's favourite blanket.

The Snuggle N Dream blanket comes in a modern design made of high-quality, long-lasting, and machine-washable fabrics, allowing you to use it over a long period of time and making it your baby's favourite blanket.