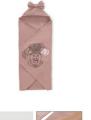

### OPTIMAL FIT THANKS TO ONE, EXTRA-LARGE BELT SLOT

The integrated belt opening allows you to use the Snuggle N Dream blanket in combination with both a 3-point harness and 5-point harness.

Thanks to its well-thought-out design, you can use the baby blanket in combination with almost any product, whether it be in your hauck infant car seat, pushchair, bedside cot, travel cot or even in the hauck Alpha Bouncer. It has one, extra-large belt opening, which is compatible with both a 3-point harness and 5-point harness. Also, you no longer need to thread the belts though separate slots, helping you keep everything in order in no time.