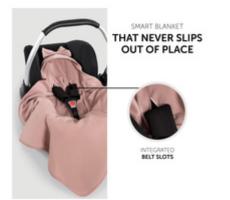

# SMART BLANKET THAT NEVER SLIPS OUT OF PLACE

No slipping away and ready to use at any time – the Snuggle N Dream by hauck. The soft baby blanket is designed for an easy use in your pushchair or car seat whenever you need it.

### WITH YOU ALL THE TIME

The integrated belt slots prevent the blanket from slipping out of position, providing a snuggly accommodation for your little dreamer who can be easily covered without being woken up.

### OPTIMAL FIT THANKS TO ONE, EXTRA-LARGE BELT SLOT

The integrated belt opening allows you to use the Snuggle N Dream blanket in combination with both a 3-point harness and 5-point harness.