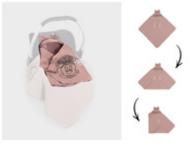

#### hauck Snuggle N Dream - Snuggly baby blanket with universal fit

During spring and autumn, sudden changes of weather are rather common. The Snuggle N Dream compensates for transitional periods and cooler summer days. But why is this baby blanket so special? Thanks to integrated belt slots, the blanket does not slip out of place when your little passenger kicks about, is easy to fit and ready for use in the blink of an eye.

When your baby gets tired and has fallen asleep, you can easily cover up your little dreamer without disturbing.

The Snuggle N Dream blanket is made of soft, high-quality cotton jersey fabric. This is breathable and temperature-balancing, preventing heat accumulation. Also, the hood protects your baby against draughts, making it perfect to use on colder summer days.