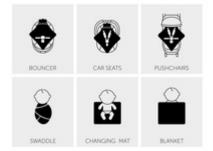

# COMPATIBLE WITH MOST HAUCK PRODUCTS

Whether you want your baby to feel comfy and safe at home or when out and about, the Snuggle N Dream is compatible with the Alpha Bouncer, infant car seats, pushchairs, bedside cots or travel cots.

Thanks to its well-thought-out design, you can use the baby blanket in combination with almost any product, whether it be in your hauck infant car seat, pushchair, bedside cot, travel cot or even in the hauck Alpha Bouncer. It has one, extra-large belt opening, which is compatible with both a 3-point harness and 5-point harness. Also, you no longer need to thread the belts though separate slots, helping you keep everything in order in no time.