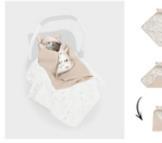

# COMPATIBLE WITH MOST HAUCK PRODUCTS

Whether you want your baby to feel comfy and safe at home or when out and about, the Snuggle N Dream is compatible with the Alpha Bouncer, infant car seats, pushchairs, bedside cots or travel cots.

Thanks to its well-thought-out design, you can use the baby blanket in combination with almost any product, whether it be in your hauck infant car seat, pushchair, bedside cot, travel cot or even in the hauck Alpha Bouncer. It has one, extra-large belt opening, which is compatible with both a 3-point harness and 5-point harness. Also, you no longer need to thread the belts though separate slots, helping you keep everything in order in no time.