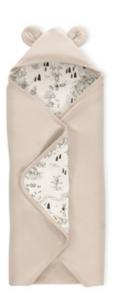

# HIGH-QUALITY COTTON JERSEY FOR SWEET DREAMS

The blanket is made of soft, high-quality cotton jersey fabric, which is breathable and temperature-balancing. The hood protects your baby against draughts, making it ideal on colder summer days.

When your baby gets tired and has fallen asleep, you can easily cover up your little dreamer without disturbing.

The Snuggle N Dream blanket is made of soft, high-quality cotton jersey fabric. This is breathable and temperature-balancing, preventing heat accumulation. Also, the hood protects your baby against draughts, making it perfect to use on colder summer days.