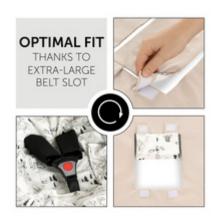

# OPTIMAL FIT THANKS TO ONE, EXTRA-LARGE BELT SLOT

The integrated belt opening allows you to use the Snuggle N Dream blanket in combination with both a 3-point harness and 5-point harness.

Thanks to its well-thought-out design, you can use the baby blanket in combination with almost any product, whether it be in your hauck infant car seat, pushchair, bedside cot, travel cot or even in the hauck Alpha Bouncer. It has one, extra-large belt opening, which is compatible with both a 3-point harness and 5-point harness. Also, you no longer need to thread the belts though separate slots, helping you keep everything in order in no time.