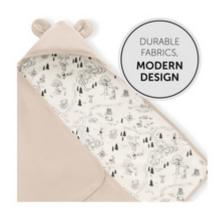

# DURABLE FABRICS WITH MODERN DESIGN

The universal baby blanket comes in a modern design made of high-quality and long-lasting fabrics, allowing you to use it over a long period of time and making it your baby's favourite blanket.

The Snuggle N Dream blanket comes in a modern design made of high-quality, long-lasting, and machine-washable fabrics, allowing you to use it over a long period of time and making it your baby's favourite blanket.