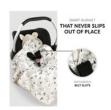

# SMART BLANKET THAT NEVER SLIPS OUT OF PLACE

No slipping away and ready to use at any time – the Snuggle N Dream by hauck. The soft baby blanket is designed for an easy use in your pushchair or car seat whenever you need it.

# OPTIMAL FIT THANKS TO ONE, EXTRA-LARGE BELT SLOT

The integrated belt opening allows you to use the Snuggle N Dream blanket in combination with both a 3-point harness and 5-point harness.