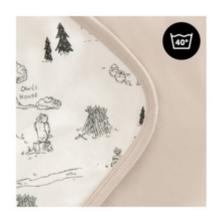

# HIGH-QUALITY COTTON JERSEY FOR SWEET DREAMS

The blanket is made of soft, high-quality cotton jersey fabric, which is breathable and temperature-balancing. The hood protects your baby against draughts, making it ideal on colder summer days.

When your baby gets tired and has fallen asleep, you can easily cover up your little dreamer without disturbing.

The Snuggle N Dream blanket is made of soft, high-quality cotton jersey fabric. This is breathable and temperature-balancing, preventing heat accumulation. Also, the hood protects your baby against draughts, making it perfect to use on colder summer days.

# MACHINE WASHABLE AT 40 DEGREES

As small stains are hard to avoid, the Snuggle N Dream baby blanket can be machine washed at 40 degrees.