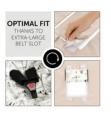

# OPTIMAL FIT THANKS TO ONE, EXTRA-LARGE BELT SLOT

The integrated belt opening allows you to use the Snuggle N Dream blanket in combination with both a 3-point harness and 5-point harness.

Thanks to its well-thought-out design, you can use the baby blanket in combination with almost any product, whether it be in your hauck infant car seat, pushchair, bedside cot, travel cot or even in the hauck Alpha Bouncer. It has one, extra-large belt opening, which is compatible with both a 3-point harness and 5-point harness. Also, you no longer need to thread the belts though separate slots, helping you keep everything in order in no time.