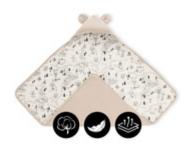

### **HIGH-QUALITY AND EASY-CARE FABRICS**

# HIGH-QUALITY COTTON JERSEY FOR SWEET DREAMS

The blanket is made of soft, high-quality cotton jersey fabric, which is breathable and temperature-balancing. The hood protects your baby against draughts, making it ideal on colder summer days.

# MACHINE WASHABLE AT 40 DEGREES

As small stains are hard to avoid, the Snuggle N Dream baby blanket can be machine washed at 40 degrees.