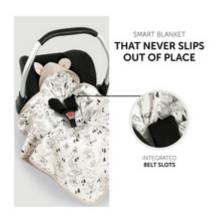

# SMART BLANKET THAT NEVER SLIPS OUT OF PLACE

No slipping away and ready to use at any time – the Snuggle N Dream by hauck. The soft baby blanket is designed for an easy use in your pushchair or car seat whenever you need it.

### WITH YOU ALL THE TIME

The integrated belt slots prevent the blanket from slipping out of position, providing a snuggly accommodation for your little dreamer who can be easily covered without being woken up.

# OPTIMAL FIT THANKS TO ONE, EXTRA-LARGE BELT SLOT

The integrated belt opening allows you to use the Snuggle N Dream blanket in combination with both a 3-point harness and 5-point harness.

#### hauck Snuggle N Dream - Snuggly baby blanket with universal fit

During spring and autumn, sudden changes of weather are rather common. The Snuggle N Dream compensates for transitional periods and cooler summer days. But why is this baby blanket so special? Thanks to integrated belt slots, the blanket does not slip out of place when your little passenger kicks about, is easy to fit and ready for use in the blink of an eye.

Thanks to its well-thought-out design, you can use the baby blanket in combination with almost any product, whether it be in your hauck infant car seat, pushchair, bedside cot, travel cot or even in the hauck Alpha Bouncer. It has one, extra-large belt opening, which is compatible with both a 3-point harness and 5-point harness. Also, you no longer need to thread the belts though separate slots, helping you keep everything in order in no time.