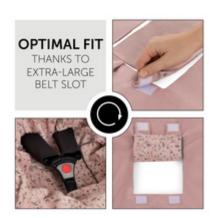

# OPTIMAL FIT THANKS TO ONE, EXTRA-LARGE BELT SLOT

The integrated belt opening allows you to use the Snuggle N Dream blanket in combination with both a 3-point harness and 5-point harness.

Thanks to its well-thought-out design, you can use the baby blanket in combination with almost any product, whether it be in your hauck infant car seat, pushchair, bedside cot, travel cot or even in the hauck Alpha Bouncer. It has one, extra-large belt opening, which is compatible with both a 3-point harness and 5-point harness. Also, you no longer need to thread the belts though separate slots, helping you keep everything in order in no time.