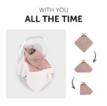

#### WITH YOU ALL THE TIME

The integrated belt slots prevent the blanket from slipping out of position, providing a snuggly accommodation for your little dreamer who can be easily covered without being woken up.

# OPTIMAL FIT THANKS TO ONE, EXTRA-LARGE BELT SLOT

The integrated belt opening allows you to use the Snuggle N Dream blanket in combination with both a 3-point harness and 5-point harness.

Thanks to its well-thought-out design, you can use the baby blanket in combination with almost any product, whether it be in your hauck infant car seat, pushchair, bedside cot, travel cot or even in the hauck Alpha Bouncer. It has one, extra-large belt opening, which is compatible with both a 3-point harness and 5-point harness. Also, you no longer need to thread the belts though separate slots, helping you keep everything in order in no time.