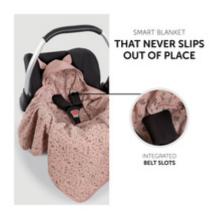

## SMART BLANKET THAT NEVER SLIPS OUT OF PLACE

No slipping away and ready to use at any time – the Snuggle N Dream by hauck. The soft baby blanket is designed for an easy use in your pushchair or car seat whenever you need it.

#### WITH YOU ALL THE TIME

The integrated belt slots prevent the blanket from slipping out of position, providing a snuggly accommodation for your little dreamer who can be easily covered without being woken up.

# OPTIMAL FIT THANKS TO ONE, EXTRA-LARGE BELT SLOT

The integrated belt opening allows you to use the Snuggle N Dream blanket in combination with both a 3-point harness and 5-point harness.