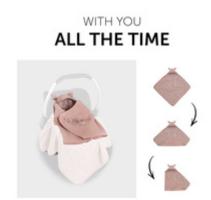

#### WITH YOU ALL THE TIME

The integrated belt slots prevent the blanket from slipping out of position, providing a snuggly accommodation for your little dreamer who can be easily covered without being woken up.

#### hauck Snuggle N Dream - Snuggly baby blanket with universal fit

During spring and autumn, sudden changes of weather are rather common. The Snuggle N Dream compensates for transitional periods and cooler summer days. But why is this baby blanket so special? Thanks to integrated belt slots, the blanket does not slip out of place when your little passenger kicks about, is easy to fit and ready for use in the blink of an eye.

When your baby gets tired and has fallen asleep, you can easily cover up your little dreamer without disturbing.

The Snuggle N Dream blanket is made of soft, high-quality cotton jersey fabric. This is breathable and temperature-balancing, preventing heat accumulation. Also, the hood protects your baby against draughts, making it perfect to use on colder summer days.