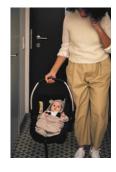

## SMART BLANKET THAT NEVER SLIPS OUT OF PLACE

No slipping away and ready to use at any time – the Snuggle N Dream by hauck. The soft baby blanket is designed for an easy use in your pushchair or car seat whenever you need it.

#### WITH YOU ALL THE TIME

The integrated belt slots prevent the blanket from slipping out of position, providing a snuggly accommodation for your little dreamer who can be easily covered without being woken up.

# OPTIMAL FIT THANKS TO ONE, EXTRA-LARGE BELT SLOT

The integrated belt opening allows you to use the Snuggle N Dream blanket in combination with both a 3-point harness and 5-point harness.

## COMPATIBLE WITH MOST HAUCK PRODUCTS

Whether you want your baby to feel comfy and safe at home or when out and about, the Snuggle N Dream is compatible with the Alpha Bouncer, infant car seats, pushchairs, bedside cots or travel cots.

Thanks to its well-thought-out design, you can use the baby blanket in combination with almost any product, whether it be in your hauck infant car seat, pushchair, bedside cot, travel cot or even in the hauck Alpha Bouncer. It has one, extra-large belt opening, which is compatible with both a 3-point harness and 5-point harness. Also, you no longer need to thread the belts though separate slots, helping you keep everything in order in no time.