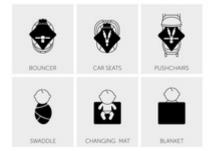

## COMPATIBLE WITH MOST HAUCK PRODUCTS

Whether you want your baby to feel comfy and safe at home or when out and about, the Snuggle N Dream is compatible with the Alpha Bouncer, infant car seats, pushchairs, bedside cots or travel cots.

Thanks to its well-thought-out design, you can use the baby blanket in combination with almost any product, whether it be in your hauck infant car seat, pushchair, bedside cot, travel cot or even in the hauck Alpha Bouncer. It has one, extra-large belt opening, which is compatible with both a 3-point harness and 5-point harness. Also, you no longer need to thread the belts though separate slots, helping you keep everything in order in no time.