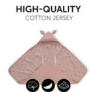

# HIGH-QUALITY COTTON JERSEY FOR SWEET DREAMS

The blanket is made of soft, high-quality cotton jersey fabric, which is breathable and temperature-balancing. The hood protects your baby against draughts, making it ideal on colder summer days.

When your baby gets tired and has fallen asleep, you can easily cover up your little dreamer without disturbing.

The Snuggle N Dream blanket is made of soft, high-quality cotton jersey fabric. This is breathable and temperature-balancing, preventing heat accumulation. Also, the hood protects your baby against draughts, making it perfect to use on colder summer days.