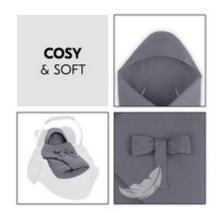

### COMFORTABLE COTTON COVER FOR ALL SEASONS

The Snuggle so Cosy blanket has a soft, breathable cotton cover that is gentle to your baby's sensitive skin.