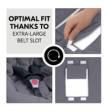

## OPTIMAL FIT THANKS TO LARGE HARNESS OPENING

Thanks to the extra large belt opening, the baby blanket is ready for use at any time, easy to attach and can be used with both 3-point and 5-point harnesses.

#### Universal use thanks to the sophisticated design with large belt opening

Thanks to the extra large belt opening, the baby blanket is ready for use at any time, easy to attach and can be used with both 3-point and 5-point harnesses. Whether at home or on the go - the Snuggle so Cosy is compatible with almost all (hauck) products: baby bouncers such as the Alpha Bouncer, infant carriers and car seats. It works as an insert or footmuff for prams and buggies, as well as a blanket for baby cribs and travel cots.