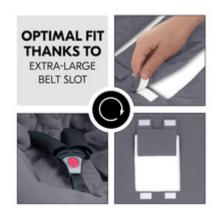

## OPTIMAL FIT THANKS TO LARGE HARNESS OPENING

Thanks to the extra large belt opening, the baby blanket is ready for use at any time, easy to attach and can be used with both 3-point and 5-point harnesses.