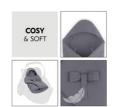

### COSY PADDING AND PROTECTIVE HOOD

The Snuggle so Cosy baby blanket is softly padded, has a pretty hood and can be tied with a bow. The blanket protects your baby from the wind and keeps them cosy and warm.

#### Safe and cosy wrap blanket for your baby

The Snuggle so Cosy baby blanket is softly padded, has a lovely hood and can be tied with a bow. The blanket protects your baby from the wind and keeps them cosy and warm. It has a soft, breathable cotton cover that is gentle to your baby's sensitive skin. Whether spring, summer, autumn or winter - the thermo-regulating blanket is suitable for every season.