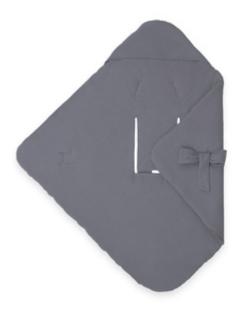

### COSY PADDING AND PROTECTIVE HOOD

The Snuggle so Cosy baby blanket is softly padded, has a pretty hood and can be tied with a bow. The blanket protects your baby from the wind and keeps them cosy and warm.