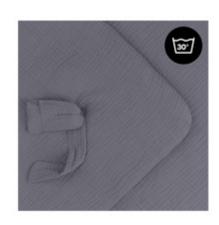

# MACHINE WASHABLE AT 30 DEGREES

If your baby spills, you can easily wash the Snuggly so Cosy baby blanket at 30 degrees in the washing machine.

#### Durable, easy-care and machine-washable fabrics

The high-quality fabrics give the cover a modern look. Durable materials allow you to use the blanket for years. If your baby spills, you can easily wash it in the washing machine at 30 degrees. As an alternative to the Snuggle so Cosy, the Snuggle N Dream is also available.