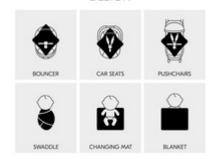

## SUITABLE FOR ALMOST ALL (HAUCK) PRODUCTS

Whether at home or on the go - the Snuggle so Cosy is compatible with almost all (hauck) products: baby bouncers such as the Alpha Bouncer, infant carriers, car seats or travel cots.

#### Universal use thanks to the sophisticated design with large belt opening

Thanks to the extra large belt opening, the baby blanket is ready for use at any time, easy to attach and can be used with both 3-point and 5-point harnesses. Whether at home or on the go - the Snuggle so Cosy is compatible with almost all (hauck) products: baby bouncers such as the Alpha Bouncer, infant carriers and car seats. It works as an insert or footmuff for prams and buggies, as well as a blanket for baby cribs and travel cots.