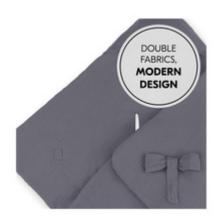

### MODERN DESIGN WITH DURABLE FABRICS

The high-quality fabrics give the cover a modern look. Durable materials allow you to use the blanket for years.

#### Durable, easy-care and machine-washable fabrics

The high-quality fabrics give the cover a modern look. Durable materials allow you to use the blanket for years. If your baby spills, you can easily wash it in the washing machine at 30 degrees. As an alternative to the Snuggle so Cosy, the Snuggle N Dream is also available.