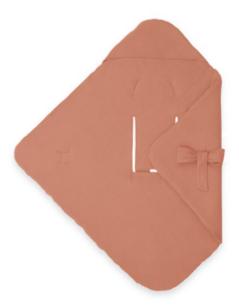

### COSY PADDING AND PROTECTIVE HOOD

The Snuggle so Cosy baby blanket is softly padded, has a pretty hood and can be tied with a bow. The blanket protects your baby from the wind and keeps them cosy and warm.

#### Safe and cosy wrap blanket for your baby

The Snuggle so Cosy baby blanket is softly padded, has a lovely hood and can be tied with a bow. The blanket protects your baby from the wind and keeps them cosy and warm. It has a soft, breathable cotton cover that is gentle to your baby's sensitive skin. Whether spring, summer, autumn or winter - the thermo-regulating blanket is suitable for every season.