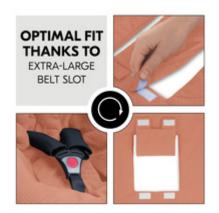

# OPTIMAL FIT THANKS TO LARGE HARNESS OPENING

Thanks to the extra large belt opening, the baby blanket is ready for use at any time, easy to attach and can be used with both 3-point and 5-point harnesses.

#### Universal use thanks to the sophisticated design with large belt opening

Thanks to the extra large belt opening, the baby blanket is ready for use at any time, easy to attach and can be used with both 3-point and 5-point harnesses. Whether at home or on the go - the Snuggle so Cosy is compatible with almost all (hauck) products: baby bouncers such as the Alpha Bouncer, infant carriers and car seats. It works as an insert or footmuff for prams and buggies, as well as a blanket for baby cribs and travel cots.