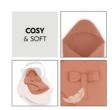

### COSY PADDING AND PROTECTIVE HOOD

The Snuggle so Cosy baby blanket is softly padded, has a pretty hood and can be tied with a bow. The blanket protects your baby from the wind and keeps them cosy and warm.

### COMFORTABLE COTTON COVER FOR ALL SEASONS

The Snuggle so Cosy blanket has a soft, breathable cotton cover that is gentle to your baby's sensitive skin.

#### Safe and cosy wrap blanket for your baby

The Snuggle so Cosy baby blanket is softly padded, has a lovely hood and can be tied with a bow. The blanket protects your baby from the wind and keeps them cosy and warm. It has a soft, breathable cotton cover that is gentle to your baby's sensitive skin. Whether spring, summer, autumn or winter - the thermo-regulating blanket is suitable for every season.