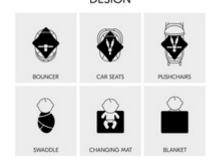

# SUITABLE FOR ALMOST ALL (HAUCK) PRODUCTS

Whether at home or on the go - the Snuggle so Cosy is compatible with almost all (hauck) products: baby bouncers such as the Alpha Bouncer, infant carriers, car seats or travel cots.

#### Universal use thanks to the sophisticated design with large belt opening

Thanks to the extra large belt opening, the baby blanket is ready for use at any time, easy to attach and can be used with both 3-point and 5-point harnesses. Whether at home or on the go - the Snuggle so Cosy is compatible with almost all (hauck) products: baby bouncers such as the Alpha Bouncer, infant carriers and car seats. It works as an insert or footmuff for prams and buggies, as well as a blanket for baby cribs and travel cots.