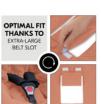

# OPTIMAL FIT THANKS TO LARGE HARNESS OPENING

Thanks to the extra large belt opening, the baby blanket is ready for use at any time, easy to attach and can be used with both 3-point and 5-point harnesses.

#### Universal use thanks to the sophisticated design with large belt opening

Thanks to the extra large belt opening, the baby blanket is ready for use at any time, easy to attach and can be used with both 3-point and 5-point harnesses. Whether at home or on the go - the Snuggle so Cosy is compatible with almost all (hauck) products: baby bouncers such as the Alpha Bouncer, infant carriers and car seats. It works as an insert or footmuff for prams and buggies, as well as a blanket for baby cribs and travel cots.