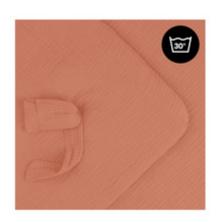

# MACHINE WASHABLE AT 30 DEGREES

If your baby spills, you can easily wash the Snuggly so Cosy baby blanket at 30 degrees in the washing machine.

#### Durable, easy-care and machine-washable fabrics

The high-quality fabrics give the cover a modern look. Durable materials allow you to use the blanket for years. If your baby spills, you can easily wash it in the washing machine at 30 degrees. As an alternative to the Snuggle so Cosy, the Snuggle N Dream is also available.