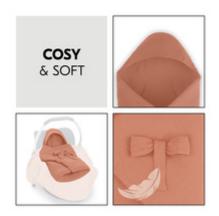

### COSY PADDING AND PROTECTIVE HOOD

The Snuggle so Cosy baby blanket is softly padded, has a pretty hood and can be tied with a bow. The blanket protects your baby from the wind and keeps them cosy and warm.

### COMFORTABLE COTTON COVER FOR ALL SEASONS

The Snuggle so Cosy blanket has a soft, breathable cotton cover that is gentle to your baby's sensitive skin.

#### Safe and cosy wrap blanket for your baby

The Snuggle so Cosy baby blanket is softly padded, has a lovely hood and can be tied with a bow. The blanket protects your baby from the wind and keeps them cosy and warm. It has a soft, breathable cotton cover that is gentle to your baby's sensitive skin. Whether spring, summer, autumn or winter - the thermo-regulating blanket is suitable for every season.