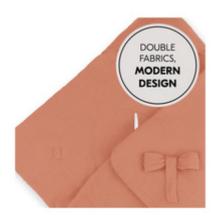

### MODERN DESIGN WITH DURABLE FABRICS

The high-quality fabrics give the cover a modern look. Durable materials allow you to use the blanket for years.

#### Durable, easy-care and machine-washable fabrics

The high-quality fabrics give the cover a modern look. Durable materials allow you to use the blanket for years. If your baby spills, you can easily wash it in the washing machine at 30 degrees. As an alternative to the Snuggle so Cosy, the Snuggle N Dream is also available.