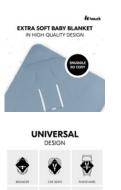

SNUGGLE SO COSY EXTRA SOFT BABY BLANKET IN HIGH QUALITY DESIGN

SAFE AND COMFORTABLE ENVIRONMENT FOR YOUR BABY

UNIVERSAL USE THANKS TO SOPHISTICATED DESIGN

1

1

**DURABLE AND EASY-CARE FABRICS** 

### SNUGGLE SO COSY EXTRA SOFT BABY BLANKET IN HIGH QUALITY DESIGN

#### Universal use thanks to the sophisticated design with large belt opening

Thanks to the extra large belt opening, the baby blanket is ready for use at any time, easy to attach and can be used with both 3point and 5-point harnesses. Whether at home or on the go - the Snuggle so Cosy is compatible with almost all (hauck) products: baby bouncers such as the Alpha Bouncer, infant carriers and car seats. It works as an insert or footmuff for prams and buggies, as well as a blanket for baby cribs and travel cots.