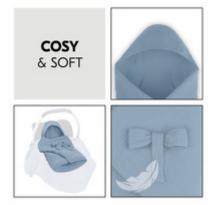

# COSY PADDING AND PROTECTIVE HOOD

The Snuggle so Cosy baby blanket is softly padded, has a pretty hood and can be tied with a bow. The blanket protects your baby from the wind and keeps them cosy and warm.

## COMFORTABLE COTTON COVER FOR ALL SEASONS

The Snuggle so Cosy blanket has a soft, breathable cotton cover that is gentle to your baby's sensitive skin.

#### Safe and cosy wrap blanket for your baby

The Snuggle so Cosy baby blanket is softly padded, has a lovely hood and can be tied with a bow. The blanket protects your baby from the wind and keeps them cosy and warm. It has a soft, breathable cotton cover that is gentle to your baby's sensitive skin. Whether spring, summer, autumn or winter - the thermo-regulating blanket is suitable for every season.