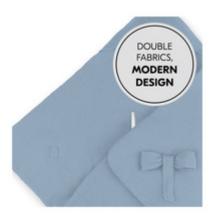

## MODERN DESIGN WITH DURABLE FABRICS

The high-quality fabrics give the cover a modern look. Durable materials allow you to use the blanket for years.

#### Durable, easy-care and machine-washable fabrics

The high-quality fabrics give the cover a modern look. Durable materials allow you to use the blanket for years. If your baby spills, you can easily wash it in the washing machine at 30 degrees. As an alternative to the Snuggle so Cosy, the Snuggle N Dream is also available.