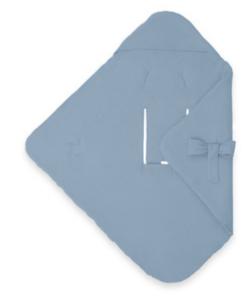

# COSY PADDING AND PROTECTIVE HOOD

The Snuggle so Cosy baby blanket is softly padded, has a pretty hood and can be tied with a bow. The blanket protects your baby from the wind and keeps them cosy and warm.

#### Snuggle so Cosy - Extra soft baby blanket

#### Safe and cosy wrap blanket for your baby

The Snuggle so Cosy baby blanket is softly padded, has a lovely hood and can be tied with a bow. The blanket protects your baby from the wind and keeps them cosy and warm. It has a soft, breathable cotton cover that is gentle to your baby's sensitive skin. Whether spring, summer, autumn or winter - the thermo-regulating blanket is suitable for every season.