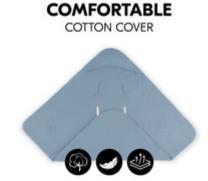

## COMFORTABLE COTTON COVER FOR ALL SEASONS

The Snuggle so Cosy blanket has a soft, breathable cotton cover that is gentle to your baby's sensitive skin.

## MODERN DESIGN WITH DURABLE FABRICS

The high-quality fabrics give the cover a modern look. Durable materials allow you to use the blanket for years.

#### Durable, easy-care and machine-washable fabrics

The high-quality fabrics give the cover a modern look. Durable materials allow you to use the blanket for years. If your baby spills, you can easily wash it in the washing machine at 30 degrees. As an alternative to the Snuggle so Cosy, the Snuggle N Dream is also available.