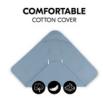

## COMFORTABLE COTTON COVER FOR ALL SEASONS

The Snuggle so Cosy blanket has a soft, breathable cotton cover that is gentle to your baby's sensitive skin.