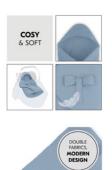

# COSY PADDING AND PROTECTIVE HOOD

The Snuggle so Cosy baby blanket is softly padded, has a pretty hood and can be tied with a bow. The blanket protects your baby from the wind and keeps them cosy and warm.

## COMFORTABLE COTTON COVER FOR ALL SEASONS

The Snuggle so Cosy blanket has a soft, breathable cotton cover that is gentle to your baby's sensitive skin.

## MODERN DESIGN WITH DURABLE FABRICS

The high-quality fabrics give the cover a modern look. Durable materials allow you to use the blanket for years.