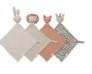

## CUTE ANIMAL DESIGNS FOR GIRLS AND BOYS

The baby comforter is available in different colours and animal designs such as zebra, rabbit, lion and fox.

#### Lovely gift for family and friends

The baby comforter is available in different colours and animal designs such as zebra, rabbit, lion and fox, making it suitable for both girls and boys. Also, the baby comfort is perfect as a gift for family and friends as well as baby showers.