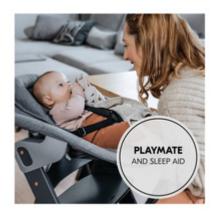

## PLAYMATE AND SLEEP AID

The versatile comforter with animal face and tips invites your baby to grasp, feel and play. Also, it helps your baby fall asleep.

#### Multifunctional companion made of muslin fabric

The 25 x 25 cm baby comforter is a loyal companion at home and when out and about. Be it in the cot, pram or pushchair - your baby will always have familiar and soothing companion. The versatile comforter with animal face and tips invites your baby to grasp, feel and play. Also, it helps your baby fall asleep. The soft baby comfort is made of muslin cotton fabric, beign particularly gentle on your baby's skin.