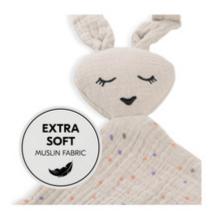

## EXTRA SOFT, GENTLE MUSLIN FABRIC

The soft baby comfort is made of muslin cotton fabric, beign particularly gentle on your baby's skin.

#### Multifunctional companion made of muslin fabric

The 25 x 25 cm baby comforter is a loyal companion at home and when out and about. Be it in the cot, pram or pushchair - your baby will always have familiar and soothing companion. The versatile comforter with animal face and tips invites your baby to grasp, feel and play. Also, it helps your baby fall asleep. The soft baby comfort is made of muslin cotton fabric, beign particularly gentle on your baby's skin.