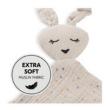

## EXTRA SOFT, GENTLE MUSLIN FABRIC

The soft baby comfort is made of muslin cotton fabric, beign particularly gentle on your baby's skin.

#### Multifunctional companion made of muslin fabric

The 25 x 25 cm baby comforter is a loyal companion at home and when out and about. Be it in the cot, pram or pushchair - your baby will always have familiar and soothing companion. The versatile comforter with animal face and tips invites your baby to grasp, feel and play. Also, it helps your baby fall asleep. The soft baby comfort is made of muslin cotton fabric, beign particularly gentle on your baby's skin.