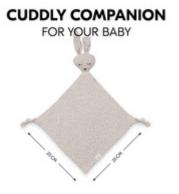

## CUDDLY COMPANION FOR YOUR BABY

The 25 x 25 cm baby comforter is a loyal companion at home and when out and about. Be it in the cot, pram or pushchair - your baby will always have familiar and soothing companion.

#### Multifunctional companion made of muslin fabric

The 25 x 25 cm baby comforter is a loyal companion at home and when out and about. Be it in the cot, pram or pushchair - your baby will always have familiar and soothing companion. The versatile comforter with animal face and tips invites your baby to grasp, feel and play. Also, it helps your baby fall asleep. The soft baby comfort is made of muslin cotton fabric, beign particularly gentle on your baby's skin.