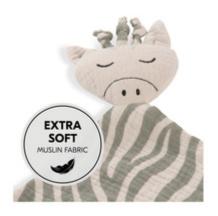

# EXTRA SOFT, GENTLE MUSLIN FABRIC

The soft baby comfort is made of muslin cotton fabric, beign particularly gentle on your baby's skin.