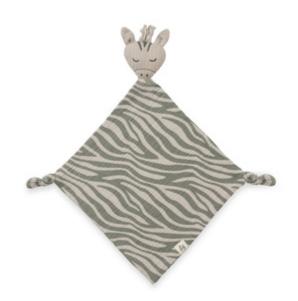

# CUDDLY COMPANION FOR YOUR BABY

The 25 x 25 cm baby comforter is a loyal companion at home and when out and about. Be it in the cot, pram or pushchair - your baby will always have familiar and soothing companion.

### **CUTE ANIMAL DESIGNS FOR GIRLS AND BOYS**

The baby comforter is available in different colours and animal designs such as zebra, rabbit, lion and fox.