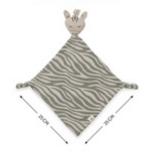

# CUDDLY COMPANION FOR YOUR BABY

The 25 x 25 cm baby comforter is a loyal companion at home and when out and about. Be it in the cot, pram or pushchair - your baby will always have familiar and soothing companion.

#### Multifunctional companion made of muslin fabric

The 25 x 25 cm baby comforter is a loyal companion at home and when out and about. Be it in the cot, pram or pushchair - your baby will always have familiar and soothing companion. The versatile comforter with animal face and tips invites your baby to grasp, feel and play. Also, it helps your baby fall asleep. The soft baby comfort is made of muslin cotton fabric, beign particularly gentle on your baby's skin.