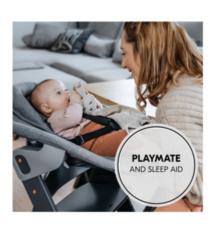

#### PLAYMATE AND SLEEP AID

The versatile comforter with animal face and tips invites your baby to grasp, feel and play. Also, it helps your baby fall asleep.