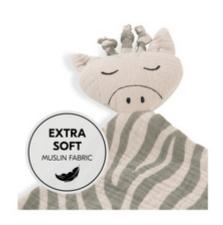

SOFT AND CUDDLY THANKS TO MUSLIN FABRIC

1

FOR CUDDLING, SLEEPING AND PLAYING

1

**IDEAL BIRTH GIFT FOR GIRLS AND BOYS** 

# EXTRA SOFT, GENTLE MUSLIN FABRIC

The soft baby comfort is made of muslin cotton fabric, beign particularly gentle on your baby's skin.

#### EASY CARE AND WASHABLE AT 60° C

You can easily wash the high-quality muslin fabric at 60° C in the washing machine. This way its ready to use again in no time.