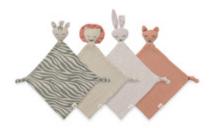

# **CUTE ANIMAL DESIGNS**

FOR GIRLS AND BOYS

### **CUTE ANIMAL DESIGNS FOR GIRLS AND BOYS**

The baby comforter is available in different colours and animal designs such as zebra, rabbit, lion and fox.

#### Lovely gift for family and friends

The baby comforter is available in different colours and animal designs such as zebra, rabbit, lion and fox, making it suitable for both girls and boys. Also, the baby comfort is perfect as a gift for family and friends as well as baby showers.