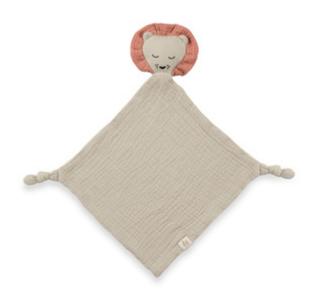

## CUDDLY COMPANION FOR YOUR BABY

The 25 x 25 cm baby comforter is a loyal companion at home and when out and about. Be it in the cot, pram or pushchair - your baby will always have familiar and soothing companion.

# CUTE ANIMAL DESIGNS FOR GIRLS AND BOYS

The baby comforter is available in different colours and animal designs such as zebra, rabbit, lion and fox.

#### Lovely gift for family and friends

The baby comforter is available in different colours and animal designs such as zebra, rabbit, lion and fox, making it suitable for both girls and boys. Also, the baby comfort is perfect as a gift for family and friends as well as baby showers.