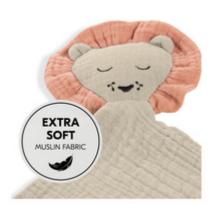

# EXTRA SOFT, GENTLE MUSLIN FABRIC

The soft baby comfort is made of muslin cotton fabric, beign particularly gentle on your baby's skin.

#### Multifunctional companion made of muslin fabric

The 25 x 25 cm baby comforter is a loyal companion at home and when out and about. Be it in the cot, pram or pushchair - your baby will always have familiar and soothing companion. The versatile comforter with animal face and tips invites your baby to grasp, feel and play. Also, it helps your baby fall asleep. The soft baby comfort is made of muslin cotton fabric, beign particularly gentle on your baby's skin.