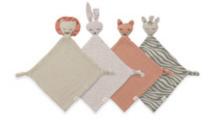

# CUTE ANIMAL DESIGNS FOR GIRLS AND BOYS

The baby comforter is available in different colours and animal designs such as zebra, rabbit, lion and fox.

#### Lovely gift for family and friends

The baby comforter is available in different colours and animal designs such as zebra, rabbit, lion and fox, making it suitable for both girls and boys. Also, the baby comfort is perfect as a gift for family and friends as well as baby showers.