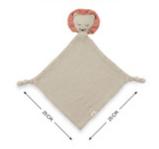

## CUDDLY COMPANION FOR YOUR BABY

The 25 x 25 cm baby comforter is a loyal companion at home and when out and about. Be it in the cot, pram or pushchair - your baby will always have familiar and soothing companion.

#### Multifunctional companion made of muslin fabric

The 25 x 25 cm baby comforter is a loyal companion at home and when out and about. Be it in the cot, pram or pushchair - your baby will always have familiar and soothing companion. The versatile comforter with animal face and tips invites your baby to grasp, feel and play. Also, it helps your baby fall asleep. The soft baby comfort is made of muslin cotton fabric, beign particularly gentle on your baby's skin.

### CUDDLE N PLAY

SNUGGLY COMFORTER FOR YOUR BABY

Product net weight 0,03 kg 0.07 lb / US

**Dimensions** 

**Built up** 9.8 x 9.8 x 0 in

Age information from 0 months