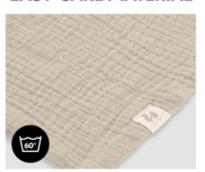

### EASY CARE AND WASHABLE AT 60° C

You can easily wash the high-quality muslin fabric at 60° C in the washing machine. This way its ready to use again in no time.

#### Easy-care, washable fabric

You can easily wash the high-quality muslin fabric at 60° C in the washing machine. This way its ready to use again in no time.